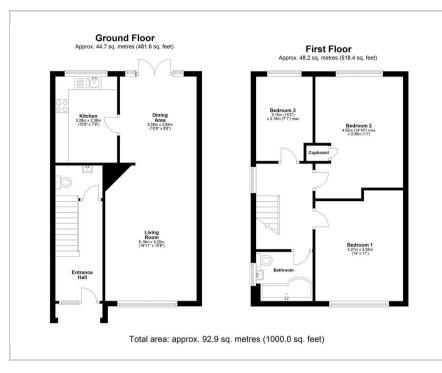

2 Cherwell Road, Loughborough, LE12 8LF Guide price £299,950









#### Floor Plan



### Area Map



#### **Key Features:**

- \*\* NO UPWARD CHAIN \*\*
- 3 Bedroom Semi-Detached Home
- Scope for Extension (STP)
- Tastefully Re-Furbished Throughout
- 3 Well Proportioned Bedrooms
- Modern Kitchen & Bathroom
- Downstairs WC
- Spacious Living / Dining Areas
- South West Facing Rear Garden
- A Property Which Must Be Viewed!

## Viewing:

Please contact our Team on 01509 426 106 if you wish to arrange a viewing appointment for this property or require further information.

# **Energy Efficiency Graph**











These particulars, whilst believed to be accurate are set out as a general outline only for guidance and do not constitute any part of an offer or contract. Intending purchasers should not rely on them as statements of representation of fact, but must satisfy themsel