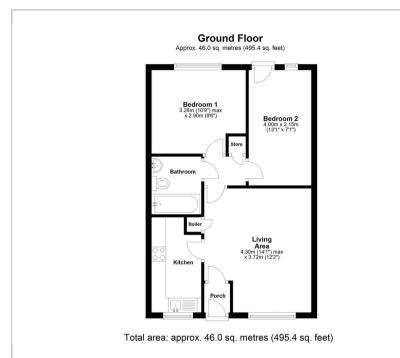

# William.

17 Delisle Court, Loughborough, LE11 4PP Guide price £140,000



#### Floor Plan



#### Area Map



### Key Features:

- \*\* OVER 55'S Independent Retirement Living \*\*
- NO UPWARD SALES CHAIN
- Two Double Bedrooms
- Prime Position Within The Development
- Bright and Spacious Living Room
- Separate Kitchen & Modern Bathroom
- Well Presented Throughout
- Beautiful Front & Rear Communal Gardens
- Residents Parking Available
- Within Easy Reach of Loughborough Town Centre

### Viewing:

Please contact our Team on 01509 426 106 if you wish to arrange a viewing appointment for this property or require further information.

## Energy Efficiency Graph









These particulars, whilst believed to be accurate are set out as a general outline only for guidance and do not constitute any part of an offer or contract. Intending purchasers should not rely on them as statements o