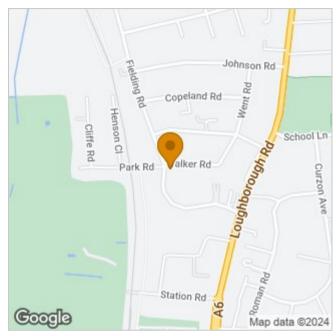

# Area Map

As a village, Birstall boasts a wide selection of amenities including: Supermarkets, bank, doctor's surgery, dentist and post office as well as a selection of independent shops, cafes, pubs, restaurants and Birstall Golf Club. There are a selection of popular local nurseries, primary and secondary schools nearby. Watermead Country Park, Bradgate Park and Charnwoods open countryside are all within easy reach.

The location provides convenient access to Leicester City Centre as well as fantastic alternate transport links to the A6, A46, A47, M1 and M69 road networks and direct rail links to Nottingham and London St Pancras from Leicester railway station.