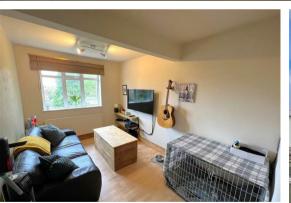

### **GROUND FLOOR**

Entrance Hall 21'9" x 5'6" (6.65 x 1.7)

**Downstairs WC** 5'7" x 3'5" (1.71 x 1.05)

**Living Room** 11'11" x 11'9" (3.65 x 3.6)

**Rear Reception Room** 12'0" x 11'1" (3.68 x 3.4)

**Conservatory** 15'11" x 10'5" (4.86 x 3.2)