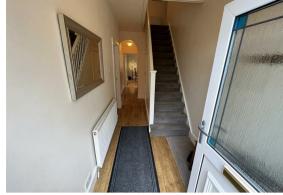

### **GROUND FLOOR**

Entrance Hall 21'9" x 5'6" (6.65 x 1.7)

**Downstairs WC** 5'7" x 3'5" (1.71 x 1.05)

**Living Room** 11'11" x 11'9" (3.65 x 3.6)

**Rear Reception Room** 12'0" x 11'1" (3.68 x 3.4)

**Conservatory** 15'11" x 10'5" (4.86 x 3.2)