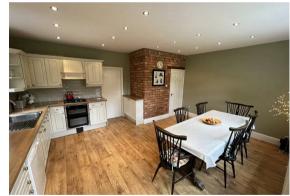

Located on Park Road, arguably one of the most desirable roads in the ever popular village of Birstall, this fantastic property boasts generous living space throughout with versatile accommodation in brief comprising: Entrance hall, downstairs guest WC, formal living room, rear reception room, conservatory and spacious dining kitchen to the ground floor. Whilst to the first floor are four double bedrooms, an additional single bedroom and large family bathroom. There is fantastic scope to extend into the loft space and to the rear of the property (STP). Externally the property boasts a fully enclosed private rear garden, private block paved driveway with parking for multiple vehicles and an integral garage which again could be converted if required (STP)

**Dining Kitchen** 16'11" x 14'6" (5.17 x 4.42)