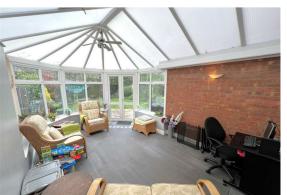

Located on Park Road, arguably one of the most desirable roads in the ever popular village of Birstall, this fantastic property boasts generous living space throughout with versatile accommodation in brief comprising: Entrance hall, downstairs guest WC, formal living room, rear reception room, conservatory and spacious dining kitchen to the ground floor. Whilst to the first floor are four double bedrooms, an additional single bedroom and large family bathroom. There is fantastic scope to extend into the loft space and to the rear of the property (STP). Externally the property boasts a fully enclosed private rear garden, private block paved driveway with parking for multiple vehicles and an integral garage which again could be converted if required (STP)

### **GROUND FLOOR**

Entrance Hall 21'9" x 5'6" (6.65 x 1.7)

**Downstairs WC** 5'7" x 3'5" (1.71 x 1.05)

**Living Room** 11'11" x 11'9" (3.65 x 3.6)

**Rear Reception Room** 12'0" x 11'1" (3.68 x 3.4)

**Conservatory** 15'11" x 10'5" (4.86 x 3.2)