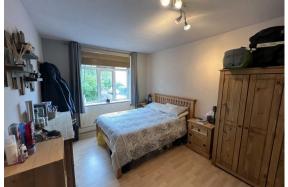

### FIRST FLOOR

First Floor Landing

**Bedroom 1** 11'11" x 11'9" (3.65 x 3.6)

**Bedroom 2** 15'3" x 9'8" (4.65 x 2.95)

**Bedroom 3** 12'2" x 11'2" (3.71 x 3.41)

**Bedroom 4** 12'3" x 8'3" (3.75 x 2.54)

**Bedroom 5** 7'6" x 6'2" (2.3 x 1.9)