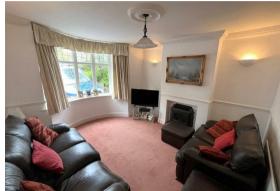

### **GROUND FLOOR**

Entrance Hall 21'9" x 5'6" (6.65 x 1.7)

**Downstairs WC** 5'7" x 3'5" (1.71 x 1.05)

**Living Room** 11'11" x 11'9" (3.65 x 3.6)

**Rear Reception Room** 12'0" x 11'1" (3.68 x 3.4)

**Conservatory** 15'11" x 10'5" (4.86 x 3.2)