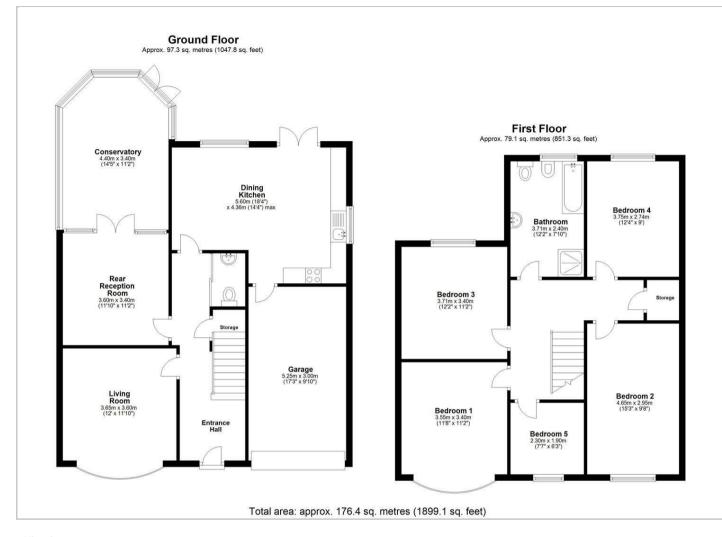

#### Floor Plan

### **GROUND FLOOR**

Entrance Hall 21'9" x 5'6" (6.65 x 1.7)

**Downstairs WC** 5'7" x 3'5" (1.71 x 1.05)

**Living Room** 11'11" x 11'9" (3.65 x 3.6)

**Rear Reception Room** 12'0" x 11'1" (3.68 x 3.4)

**Conservatory** 15'11" x 10'5" (4.86 x 3.2)

**Dining Kitchen** 16'11" x 14'6" (5.17 x 4.42)

### FIRST FLOOR

First Floor Landing

**Bedroom 1** 11'11" x 11'9" (3.65 x 3.6)

**Bedroom 2** 15'3" x 9'8" (4.65 x 2.95)

**Bedroom 3** 12'2" x 11'2" (3.71 x 3.41)

**Bedroom 4** 12'3" x 8'3" (3.75 x 2.54)

**Bedroom 5** 7'6" x 6'2" (2.3 x 1.9)

Family Bathroom 12'3" x 7'10" (3.75 x 2.4)

#### OUTSIDE

Integral Garage 17'2" x 9'10" (5.25 x 3.0)

Driveway

Garden