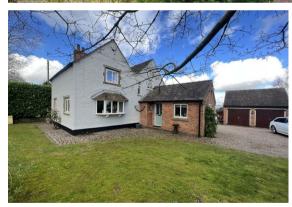

Moyles Court Gracedieu Whitwick, Coalville, LE67 5UG Guide price £695,000

## Moyles Court Gracedieu

Whitwick, Coalville, LE67 5UG

William. is delighted to present the rare opportunity to purchase "Moyles Court" - A fantastic equestrian property, set in approximately 1.2 acres, consisting of paddock, timber stables and an immaculately presented three /four-bedroom detached family home which sits at the centre of mature formal gardens, with stunning views over the Leicestershire countryside. This is a truly individual home which must be viewed to be fully appreciated!

Externally the property boasts a detached double garage currently divided in two, with a storage room and separate workshop with a staircase which leads up to a secondary storage level. The extensive gravel driveway, which is accessed via a timber five bar gate comfortably provides parking for multiple vehicles. The stables and paddock are easily accessible and the formal gardens are the ideal space for outdoor entertaining!