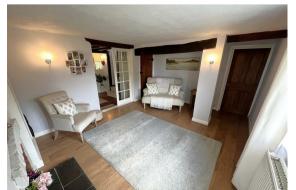

This fantastic property has been lovingly upgraded throughout by the existing owners over the past twenty years whilst retaining a wealth of character features, including: Quarry tiled flooring, exposed beams, stone window casements and fireplaces. Versatile accommodation throughout comprises: Entrance hall, ground floor shower room / WC, utility room, study (bedroom 4), drawing room, formal lounge and spacious dining kitchen to the ground floor. Whilst to the first floor are three well-proportioned double bedrooms and a spacious family bathroom with feature rolltop bath.

**Drawing Room** 14'9" x 10'9" (4.5 x 3.3)

Formal Lounge 19'8" x 12'11" (6.0 x 3.95)

**Dining Kitchen** 13'5" x 12'4" (4.1 x 3.78)

FIRST FLOOR

First Floor Landing

**Bedroom 1** 13'0" x 9'5" (3.97 x 2.89)

**Bedroom 2** 10'9" x 8'10" (3.29 x 2.7)