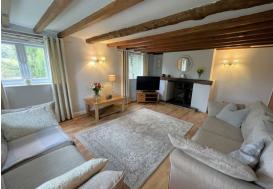

This fantastic property has been lovingly upgraded throughout by the existing owners over the past twenty years whilst retaining a wealth of character features, including: Quarry tiled flooring, exposed beams, stone window casements and fireplaces. Versatile accommodation throughout comprises: Entrance hall, ground floor shower room / WC, utility room, study (bedroom 4), drawing room, formal lounge and spacious dining kitchen to the ground floor. Whilst to the first floor are three well-proportioned double bedrooms and a spacious family bathroom with feature rolltop bath.

**Drawing Room** 14'9" x 10'9" (4.5 x 3.3)

Formal Lounge 19'8" x 12'11" (6.0 x 3.95)

**Dining Kitchen** 13'5" x 12'4" (4.1 x 3.78)

FIRST FLOOR

First Floor Landing

**Bedroom 1** 13'0" x 9'5" (3.97 x 2.89)

**Bedroom 2** 10'9" x 8'10" (3.29 x 2.7)