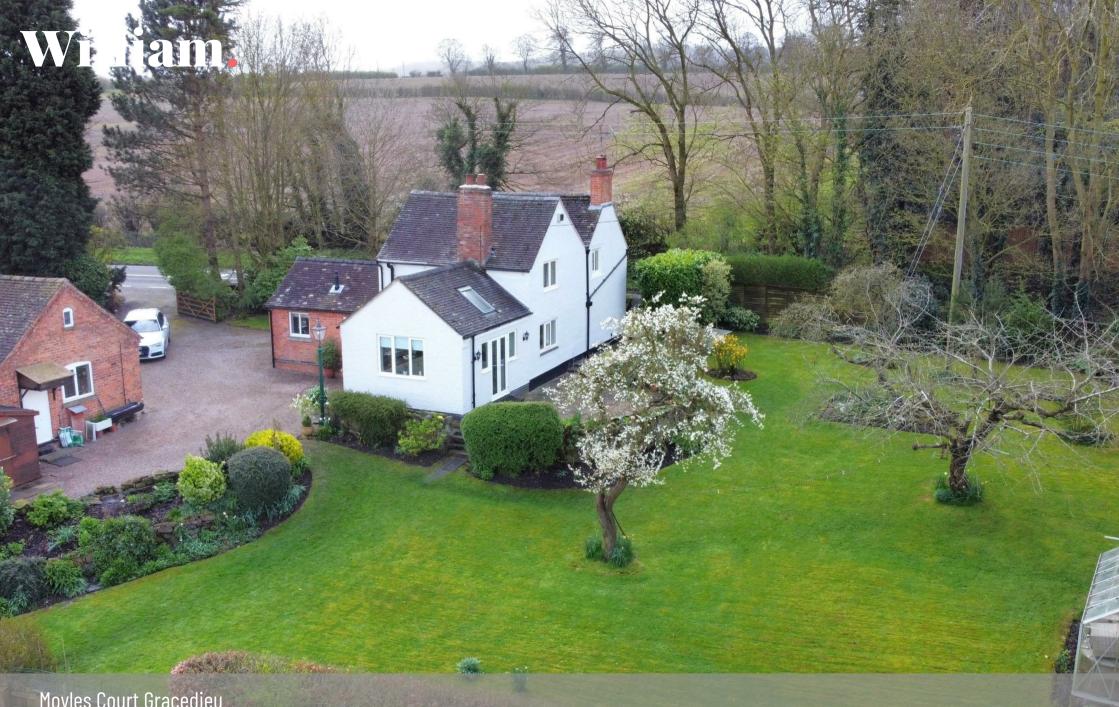

## Moyles Court Gracedieu

Whitwick, Coalville, LE67 5UG

William. is delighted to present the rare opportunity to purchase "Moyles Court" - A fantastic equestrian property, set in approximately 1.2 acres, consisting of paddock, timber stables and an immaculately presented three /four-bedroom detached family home which sits at the centre of mature formal gardens, with stunning views over the Leicestershire countryside. This is a truly individual home which must be viewed to be fully appreciated!

This fantastic property has been lovingly upgraded throughout by the existing owners over the past twenty years whilst retaining a wealth of character features, including: Quarry tiled flooring, exposed beams, stone window casements and fireplaces. Versatile accommodation throughout comprises: Entrance hall, ground floor shower room / WC, utility room, study (bedroom 4), drawing room, formal lounge and spacious dining kitchen to the ground floor. Whilst to the first floor are three well-proportioned double bedrooms and a spacious family bathroom with feature rolltop bath.

Externally the property boasts a detached double garage currently divided in two, with a storage room and separate workshop with a staircase which leads up to a secondary storage level. The extensive gravel driveway, which is accessed via a timber five bar gate comfortably provides parking for multiple vehicles. The stables and paddock are easily accessible and the formal gardens are the ideal space for outdoor entertaining!