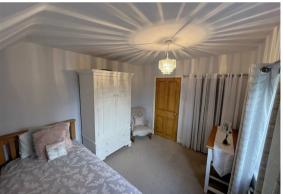

This fantastic property has been lovingly upgraded throughout by the existing owners over the past twenty years whilst retaining a wealth of character features, including: Quarry tiled flooring, exposed beams, stone window casements and fireplaces. Versatile accommodation throughout comprises: Entrance hall, ground floor shower room / WC, utility room, study (bedroom 4), drawing room, formal lounge and spacious dining kitchen to the ground floor. Whilst to the first floor are three well-proportioned double bedrooms and a spacious family bathroom with feature rolltop bath.

**Drawing Room** 14'9" x 10'9" (4.5 x 3.3)

Formal Lounge 19'8" x 12'11" (6.0 x 3.95)

**Dining Kitchen** 13'5" x 12'4" (4.1 x 3.78)

FIRST FLOOR

First Floor Landing

**Bedroom 1** 13'0" x 9'5" (3.97 x 2.89)

**Bedroom 2** 10'9" x 8'10" (3.29 x 2.7)