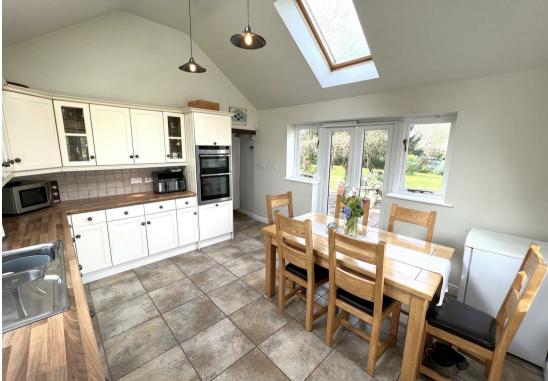

This fantastic property has been lovingly upgraded throughout by the existing owners over the past twenty years whilst retaining a wealth of character features, including: Quarry tiled flooring, exposed beams, stone window casements and fireplaces. Versatile accommodation throughout comprises: Entrance hall, ground floor shower room / WC, utility room, study (bedroom 4), drawing room, formal lounge and spacious dining kitchen to the ground floor. Whilst to the first floor are three well-proportioned double bedrooms and a spacious family bathroom with feature rolltop bath.

**Drawing Room** 14'9" x 10'9" (4.5 x 3.3)

Formal Lounge 19'8" x 12'11" (6.0 x 3.95)

**Dining Kitchen** 13'5" x 12'4" (4.1 x 3.78)

FIRST FLOOR

First Floor Landing

**Bedroom 1** 13'0" x 9'5" (3.97 x 2.89)

**Bedroom 2** 10'9" x 8'10" (3.29 x 2.7)