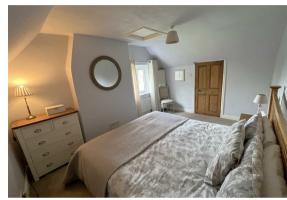

This fantastic property has been lovingly upgraded throughout by the existing owners over the past twenty years whilst retaining a wealth of character features, including: Quarry tiled flooring, exposed beams, stone window casements and fireplaces. Versatile accommodation throughout comprises: Entrance hall, ground floor shower room / WC, utility room, study (bedroom 4), drawing room, formal lounge and spacious dining kitchen to the ground floor. Whilst to the first floor are three well-proportioned double bedrooms and a spacious family bathroom with feature rolltop bath.

**Drawing Room** 14'9" x 10'9" (4.5 x 3.3)

Formal Lounge 19'8" x 12'11" (6.0 x 3.95)

**Dining Kitchen** 13'5" x 12'4" (4.1 x 3.78)

FIRST FLOOR

First Floor Landing

**Bedroom 1** 13'0" x 9'5" (3.97 x 2.89)

**Bedroom 2** 10'9" x 8'10" (3.29 x 2.7)