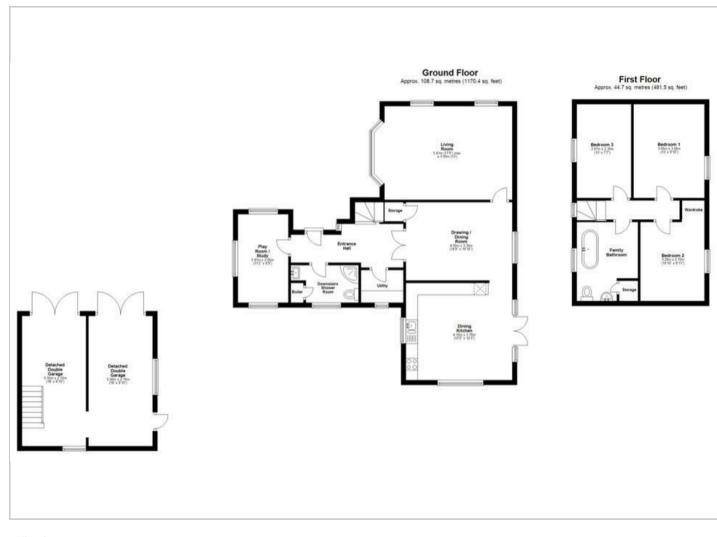

#### Floor Plan

This fantastic property has been lovingly upgraded throughout by the existing owners over the past twenty years whilst retaining a wealth of character features, including: Quarry tiled flooring, exposed beams, stone window casements and fireplaces. Versatile accommodation throughout comprises: Entrance hall, ground floor shower room / WC, utility room, study (bedroom 4), drawing room, formal lounge and spacious dining kitchen to the ground floor. Whilst to the first floor are three well-proportioned double bedrooms and a spacious family bathroom with feature rolltop bath.

Externally the property boasts a detached double garage currently divided in two, with a storage room and separate workshop with a staircase which leads up to a secondary storage level. The extensive gravel driveway, which is accessed via a timber five bar gate comfortably provides parking for multiple vehicles. The stables and paddock are easily accessible and the formal gardens are the ideal space for outdoor entertaining!

**Drawing Room** 14'9" x 10'9" (4.5 x 3.3)

Formal Lounge 19'8" x 12'11" (6.0 x 3.95)

**Dining Kitchen** 13'5" x 12'4" (4.1 x 3.78)

FIRST FLOOR

First Floor Landing

**Bedroom 1** 13'0" x 9'5" (3.97 x 2.89)

**Bedroom 2** 10'9" x 8'10" (3.29 x 2.7)

**Bedroom 3** 13'0" x 7'5" (3.97 x 2.27)

Family Bathroom 10'7" x 7'10" (3.25 x 2.40)

OUTSIDE

Driveway & Double Garage

**Formal Gardens** 

Paddock & Stables

Disclaimer