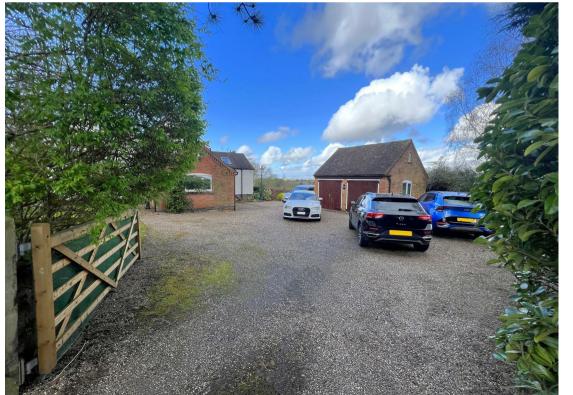

Externally the property boasts a detached double garage currently divided in two, with a storage room and separate workshop with a staircase which leads up to a secondary storage level. The extensive gravel driveway, which is accessed via a timber five bar gate comfortably provides parking for multiple vehicles. The stables and paddock are easily accessible and the formal gardens are the ideal space for outdoor entertaining!