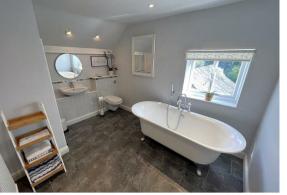

This fantastic property has been lovingly upgraded throughout by the existing owners over the past twenty years whilst retaining a wealth of character features, including: Quarry tiled flooring, exposed beams, stone window casements and fireplaces. Versatile accommodation throughout comprises: Entrance hall, ground floor shower room / WC, utility room, study (bedroom 4), drawing room, formal lounge and spacious dining kitchen to the ground floor. Whilst to the first floor are three well-proportioned double bedrooms and a spacious family bathroom with feature rolltop bath.

**Bedroom 3** 13'0" x 7'5" (3.97 x 2.27)

Family Bathroom 10'7" x 7'10" (3.25 x 2.40)

OUTSIDE

Driveway & Double Garage

**Formal Gardens** 

Paddock & Stables

Disclaimer