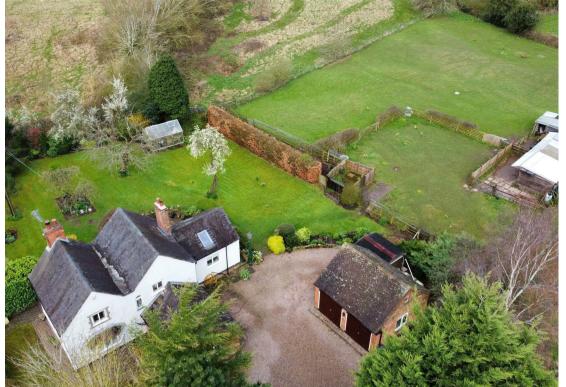

Externally the property boasts a detached double garage currently divided in two, with a storage room and separate workshop with a staircase which leads up to a secondary storage level. The extensive gravel driveway, which is accessed via a timber five bar gate comfortably provides parking for multiple vehicles. The stables and paddock are easily accessible and the formal gardens are the ideal space for outdoor entertaining!

**Bedroom 3** 13'0" x 7'5" (3.97 x 2.27)

Family Bathroom 10'7" x 7'10" (3.25 x 2.40)

OUTSIDE

Driveway & Double Garage

**Formal Gardens** 

Paddock & Stables

Disclaimer