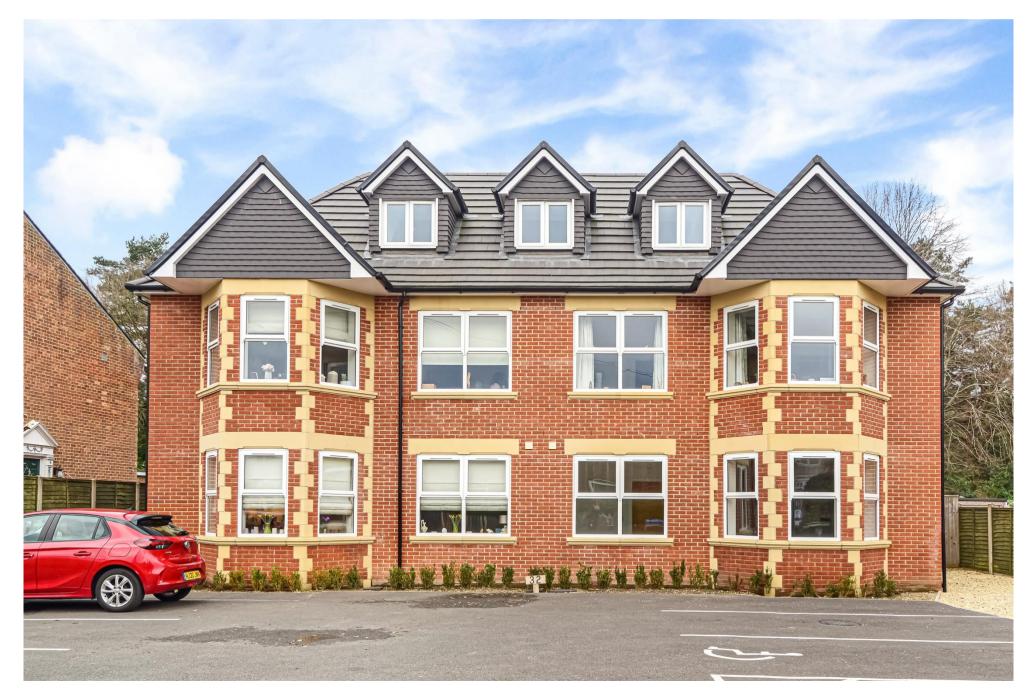

## **Broadoaks**

32 York Road, Broadstone, Dorset, BH18 8ET

## Broadoaks, York Road, Broadstone, Dorset BH18 8ET

Constructed in 2019 this property still feels like new having been carefully looked after by the current owners. The feature bay window provides a bright space for the open plan living with high specification finish. Timber flooring and wood panel doors, video entry system, communal garden and bike store are all extra finishing touches which make this a wonderful and comfortable home.