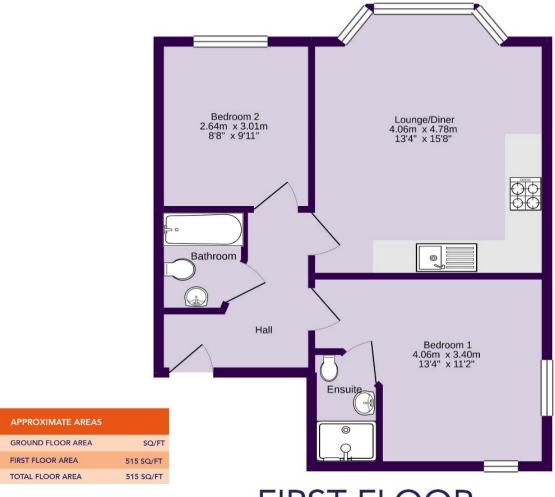

FIRST FLOOR

PARKING:

01202 818220 broadstone@meyersestates.com

153 Phelipps Road, Corfe Mullen, Dorset BH21 3NL

www.meyersestates.com

Disclaimer: We have prepared these property particulars as a general guide to a broad description of the property. They are not intended to constitute part of an offer or contract. We have not carried out a structural survey and the services, appliances and specific fittings have not been tested. All photographs, measurements, floorplans and distances referred to are given as a guide only and should not be relied upon for the purchase of carpets or any other fixtures or fittings. Lease details, service charges and ground rent (where applicable) and council tax are given as a guide only and should be checked and confirmed by your solicitor prior to exchange of contracts. The copyright of all details, photographs and floorplans remain exclusive to Meyers.