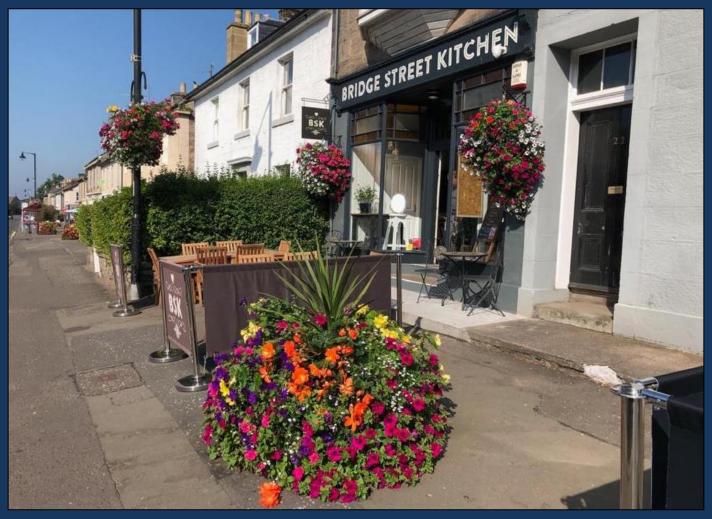

#### **Location**

Bridge Street Kitchen is located on the north side of Bridge Street forming part of the A91 in central Scotland. Dollar is an affluent village situated beneath the Ochil Hills, some 12 miles east of Stirling. Drive time to St Andrews and Edinburgh is less than an hour with Glasgow being a 45 minute drive away.

The open plan dining area has a timber lined floor and a selection of movable furniture with 40 covers provided internally. 12 covers are available in the fully licensed outside area to the front of the building.