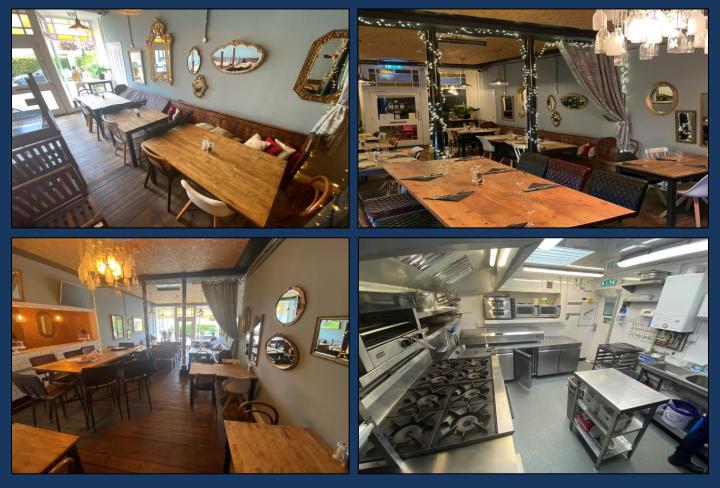

The open plan dining area has a timber lined floor and a selection of movable furniture with 40 covers provided internally. 12 covers are available in the fully licensed outside area to the front of the building.

A fully fitted and functional commercial kitchen is provided.

2 WCs are provided within the corridor linking the restaurant with the kitchen