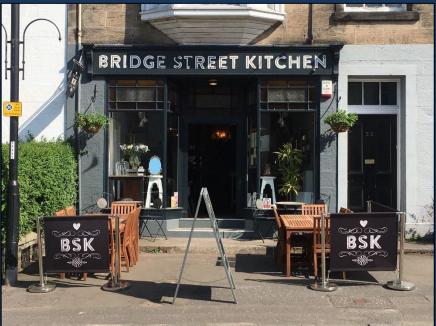

#### **Description**

The restaurant is contained within the ground floor of a two storey terraced property with an unrelated residential apartment above. The kitchen is contained within a single storey extension to the rear.

The open plan dining area has a timber lined floor and a selection of movable furniture with 40 covers provided internally. 12 covers are available in the fully licensed outside area to the front of the building.