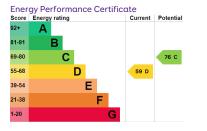

Agents Notes

EPC: D Council Tax: Band: E 5 Week Deposit: £3,403.00 1 Week Holding Deposit: £681.00