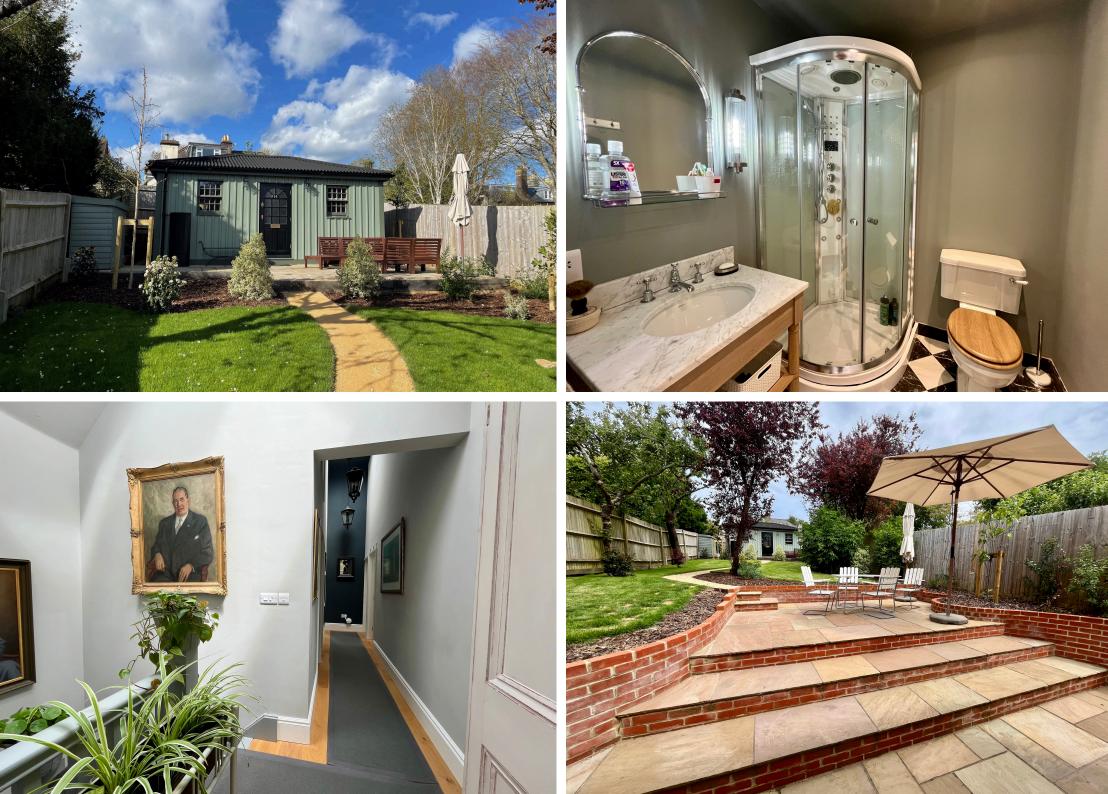

### Ground Floor

- Snug Room: A warm and inviting snug room featuring a wood-burning stove, perfect for relaxing evenings.
- Open Plan Kitchen/Living/Dining Area: A spacious, contemporary open plan layout that includes:
- Kitchen: Fully equipped with modern appliances and separate utility room.
- Living Area: Bright and airy, seamlessly flowing into the dining space.
- Dining Area: Ideal for family meals and entertaining, with double bifold doors leading out to the garden.
- Garden: Extensive gardens featuring:
- Two Patio Areas: Perfect for outdoor dining and entertaining.
- Large Summer House: Includes a bedroom, toilet, and office, offering additional accommodation or workspace.

#### First Floor

- Bedrooms: Four bedrooms, with the following details:
- Two bedrooms featuring mezzanine beds, providing extra space and a unique design element.
- Two additional bedrooms, offering ample space and comfort.
- Built in wardrobes in all rooms.
- Bathrooms: Three well-appointed bathrooms, including:
- Two Large Shower Rooms: Modern and spacious.
- Beautiful Bathroom: Features a standalone bath for a luxurious bathing experience.