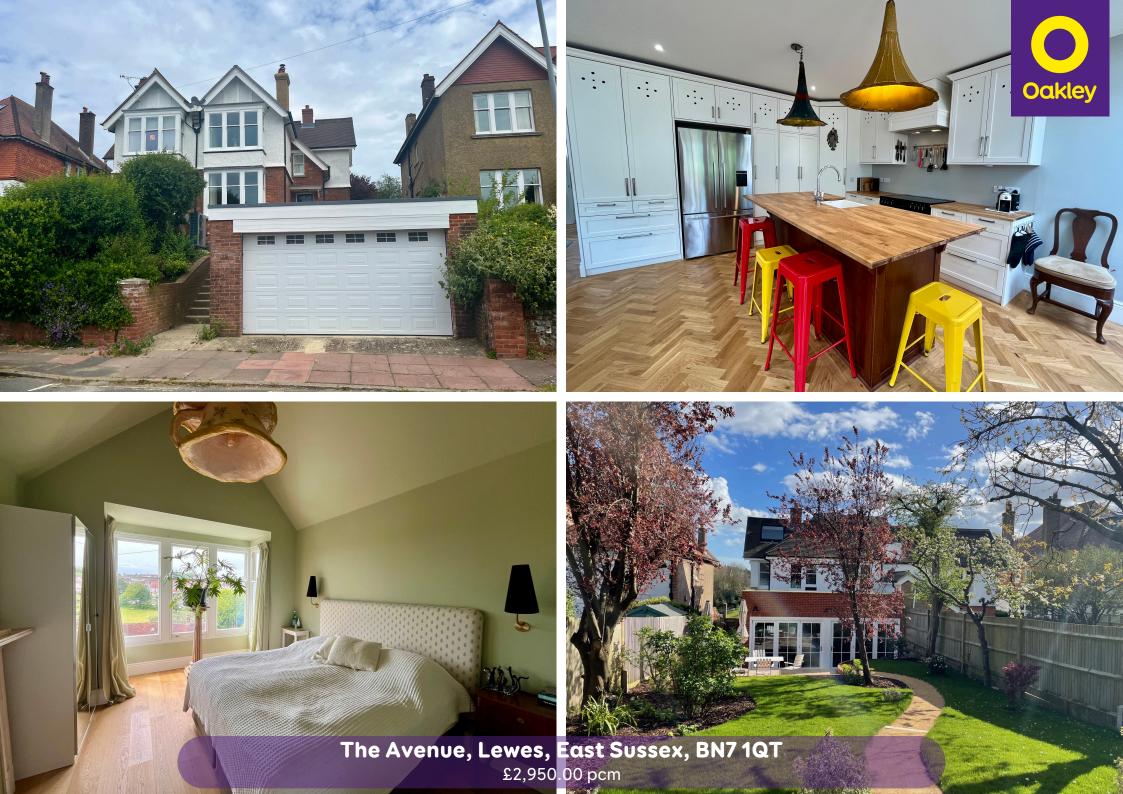

# The Avenue, Lewes, East Sussex, BN7 1QT

## **The Property**

This stunning property offers ample living space with a blend of modern amenities and cosy features.

### Ground Floor

- Snug Room: A warm and inviting snug room featuring a wood-burning stove, perfect for relaxing evenings.
- Open Plan Kitchen/Living/Dining Area: A spacious, contemporary open plan layout that includes:
- Kitchen: Fully equipped with modern appliances and separate utility room.
- Living Area: Bright and airy, seamlessly flowing into the dining space.
- Dining Area: Ideal for family meals and entertaining, with double bifold doors leading out to the garden.
- Garden: Extensive gardens featuring:
- Two Patio Areas: Perfect for outdoor dining and entertaining.
- Large Summer House: Includes a bedroom, toilet, and office, offering additional accommodation or workspace.

#### First Floor

- Bedrooms: Four bedrooms, with the following details:
- Two bedrooms featuring mezzanine beds, providing extra space and a unique design element.
- Two additional bedrooms, offering ample space and comfort.
- Built in wardrobes in all rooms.
- Bathrooms: Three well-appointed bathrooms, including:
- Two Large Shower Rooms: Modern and spacious.
- Beautiful Bathroom: Features a standalone bath for a luxurious bathing experience.

#### Exterior

• Double Garage: Offers parking for two cars, with an electric overhead door for convenience.