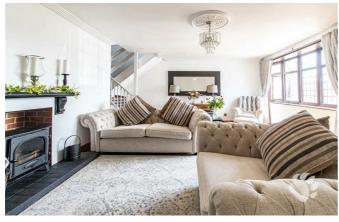

# **Bell Hill Close**

Internally the new owner will be welcomed in via the inviting entrance hall complete with sizeable ground floor W/C and large storage cupboard

Off of the entrance hall is the impressive living room which measures an incredible 20'9 x 15'6, this room provides the perfect environment to both entertain and relax. A small flight of stairs lead to the upper ground floor

Freehold. Council Tax Band = E Amount = £2324.96.

Versatile & Unique Split Level Living

Inviting Entrance Hall With Storage

Ground Floor W/C

**Living Room** 20'9 x 15'6

Kitchen

Dining Room

**Bright & Airy Conservatory** 