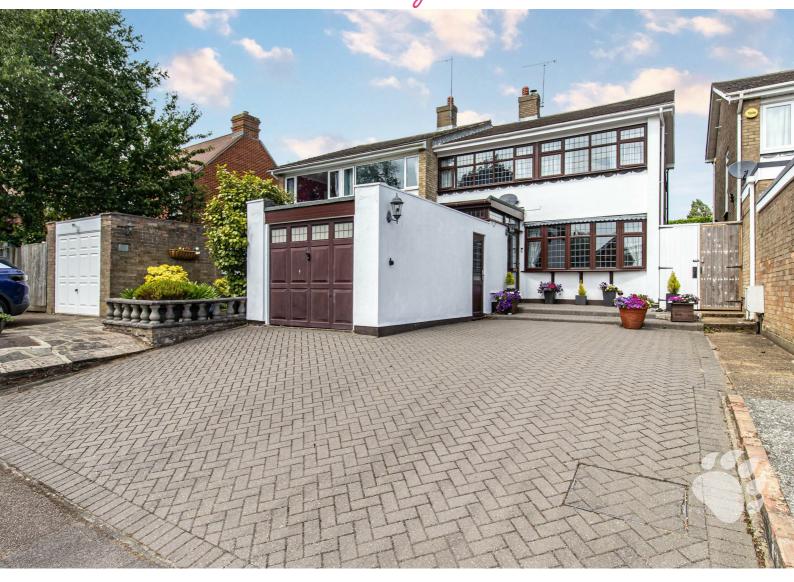

Externally the property benefits from a pleasant and totally unoverlooked rear garden complete with both side access and a sheltered purpose-built seating area. To the front of the property, there is ample driveway parking alongside a single garage which measures 16'5 x 8'9. The garage does lend itself for a conversion should the new owner require and/or desire this subject to usual permission.

Side Access

Wealth Of Driveway Parking

**Garage** 16'5 x 8'9

**Popular & Family Friendly Location** 

Walking Distance To Billericay High Street

Walking Distance To Rail Links Into London

No Onward Chain