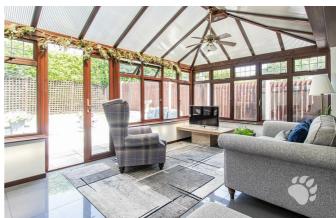

The upper ground floor continues to impress with kitchen, dining room and large conservatory. The stunning kitchen opens onto and into the bright and airy conservatory. The kitchen provides a wealth of worktop space and storage space and measures  $10'11 \times 9'7$ , this then moves into the conservatory which measures  $20'9 \times 10'4$ . Both areas, providing open-plan living offer a fantastic space for growing and already larger families. Completing the accommodation on this floor is the spacious dining room which measures  $11'8 \times 10'7$ .