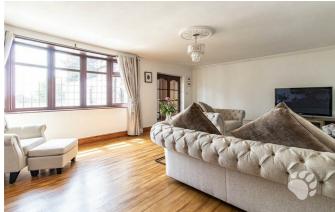

# **Bell Hill Close**

Internally the new owner will be welcomed in via the inviting entrance hall complete with sizeable ground floor W/C and large storage cupboard

Off of the entrance hall is the impressive living room which measures an incredible 20'9 x 15'6, this room provides the perfect environment to both entertain and relax. A small flight of stairs lead to the upper ground floor

The upper ground floor continues to impress with kitchen, dining room and large conservatory. The stunning kitchen opens onto and into the bright and airy conservatory. The kitchen provides a wealth of worktop space and storage space and measures  $10'11 \times 9'7$ , this then moves into the conservatory which measures  $20'9 \times 10'4$ . Both areas, providing open-plan living offer a fantastic space for growing and already larger families. Completing the accommodation on this floor is the spacious dining room which measures  $11'8 \times 10'7$ .