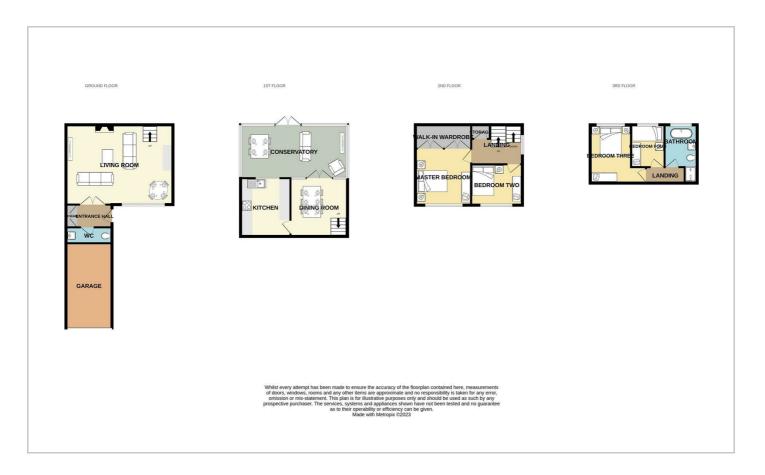

#### Floor Plan

# **Bell Hill Close**

Internally the new owner will be welcomed in via the inviting entrance hall complete with sizeable ground floor W/C and large storage cupboard

Off of the entrance hall is the impressive living room which measures an incredible 20'9 x 15'6, this room provides the perfect environment to both entertain and relax. A small flight of stairs lead to the upper ground floor

The upper ground floor continues to impress with kitchen, dining room and large conservatory. The stunning kitchen opens onto and into the bright and airy conservatory. The kitchen provides a wealth of worktop space and storage space and measures  $10'11 \times 9'7$ , this then moves into the conservatory which measures  $20'9 \times 10'4$ . Both areas, providing open-plan living offer a fantastic space for growing and already larger families. Completing the accommodation on this floor is the spacious dining room which measures  $11'8 \times 10'7$ .

A short flight of stairs lead to the floor above which provides two double bedrooms and a spacious landing area complete with storage

The master bedroom is worthy of special mention, measuring  $12'11 \times 10'9$  the bedroom profits from two walk-in wardrobes which are 4'8 in depth and a total of 10'10 in width. These do offer the potential to be converted into an ensuite should the new owner require this. Bedroom two measures  $9'7 \times 7'10$ .

Another short flight of stairs lead to the top floor which provides two additional bedrooms and a luxurious family bathroom suite. Bedroom three measures 11'9 x 7'9 and sits alongside bedroom four 8'3 x 6'8. Completing this floor is the four-piece bathroom suite consisting of free-standing bathtub, W/C, washbasin and shower

Externally the property benefits from a pleasant and totally unoverlooked rear garden complete with both side access and a sheltered purpose-built seating area. To the front of the property, there is ample driveway parking alongside a single garage which measures 16'5 x 8'9. The garage does lend itself for a conversion should the new owner require and/or desire this subject to usual permission.