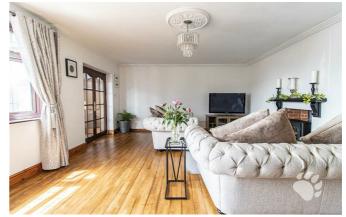

# **Bell Hill Close**

Internally the new owner will be welcomed in via the inviting entrance hall complete with sizeable ground floor W/C and large storage cupboard

Off of the entrance hall is the impressive living room which measures an incredible 20'9 x 15'6, this room provides the perfect environment to both entertain and relax. A small flight of stairs lead to the upper ground floor

The upper ground floor continues to impress with kitchen, dining room and large conservatory. The stunning kitchen opens onto and into the bright and airy conservatory. The kitchen provides a wealth of worktop space and storage space and measures  $10'11 \times 9'7$ , this then moves into the conservatory which measures  $20'9 \times 10'4$ . Both areas, providing open-plan living offer a fantastic space for growing and already larger families. Completing the accommodation on this floor is the spacious dining room which measures  $11'8 \times 10'7$ .