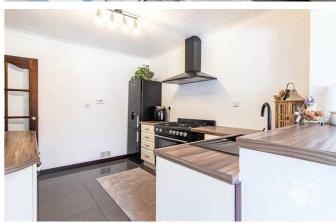

The upper ground floor continues to impress with kitchen, dining room and large conservatory. The stunning kitchen opens onto and into the bright and airy conservatory. The kitchen provides a wealth of worktop space and storage space and measures  $10'11 \times 9'7$ , this then moves into the conservatory which measures  $20'9 \times 10'4$ . Both areas, providing open-plan living offer a fantastic space for growing and already larger families. Completing the accommodation on this floor is the spacious dining room which measures  $11'8 \times 10'7$ .