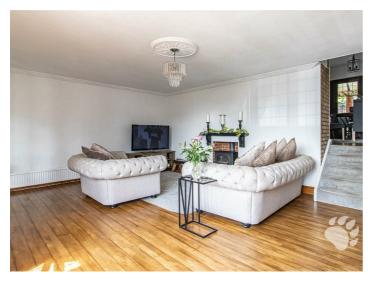

# **Bell Hill Close**

Internally the new owner will be welcomed in via the inviting entrance hall complete with sizeable ground floor W/C and large storage cupboard

Off of the entrance hall is the impressive living room which measures an incredible 20'9 x 15'6, this room provides the perfect environment to both entertain and relax. A small flight of stairs lead to the upper ground floor

Freehold. Council Tax Band = E Amount = £2324.96.

Versatile & Unique Split Level Living

Inviting Entrance Hall With Storage

Ground Floor W/C

**Living Room** 20'9 x 15'6

Kitchen

Dining Room

**Bright & Airy Conservatory** 