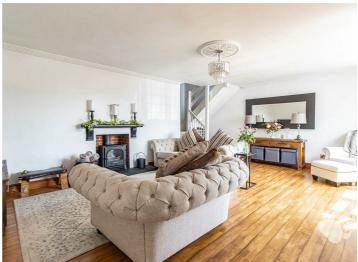

# **Bell Hill Close**

Internally the new owner will be welcomed in via the inviting entrance hall complete with sizeable ground floor W/C and large storage cupboard

Off of the entrance hall is the impressive living room which measures an incredible 20'9 x 15'6, this room provides the perfect environment to both entertain and relax. A small flight of stairs lead to the upper ground floor

Freehold. Council Tax Band = E Amount = £2324.96.

Versatile & Unique Split Level Living

Inviting Entrance Hall With Storage

Ground Floor W/C

**Living Room** 20'9 x 15'6

Kitchen

Dining Room

**Bright & Airy Conservatory** 