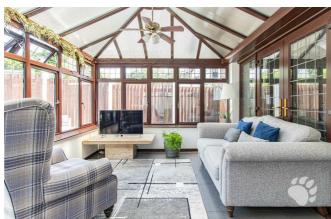

The upper ground floor continues to impress with kitchen, dining room and large conservatory. The stunning kitchen opens onto and into the bright and airy conservatory. The kitchen provides a wealth of worktop space and storage space and measures  $10'11 \times 9'7$ , this then moves into the conservatory which measures  $20'9 \times 10'4$ . Both areas, providing open-plan living offer a fantastic space for growing and already larger families. Completing the accommodation on this floor is the spacious dining room which measures  $11'8 \times 10'7$ .