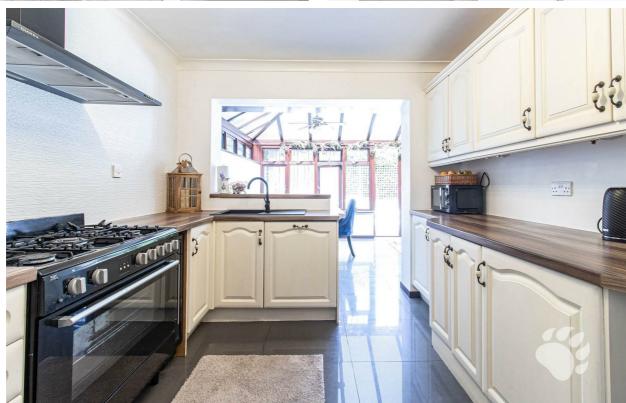

The upper ground floor continues to impress with kitchen, dining room and large conservatory. The stunning kitchen opens onto and into the bright and airy conservatory. The kitchen provides a wealth of worktop space and storage space and measures  $10'11 \times 9'7$ , this then moves into the conservatory which measures  $20'9 \times 10'4$ . Both areas, providing open-plan living offer a fantastic space for growing and already larger families. Completing the accommodation on this floor is the spacious dining room which measures  $11'8 \times 10'7$ .