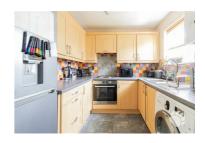

- Wick Meadows Location!
- Close to Outstanding Schools
- Kitchen (7'9 x 8'0)
- Ground Floor WC
- Garage in Block

- 0.6 miles to Railway Station
- Lounge (17'3 x 14'8 max)
- Conservatory (8'1 x 11'9)
- Private Rear Garden
- Ample Parking