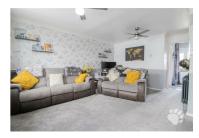

- Wick Meadows Location!
- Close to Outstanding Schools
- Kitchen (7'9 x 8'0)
- Ground Floor WC
- Garage in Block

- 0.6 miles to Railway Station
- Lounge (17'3 x 14'8 max)
- Conservatory (8'1 x 11'9)
- Private Rear Garden
- Ample Parking