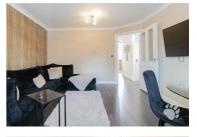

- First Floor Flat
- Living Room (13'8 X 11'10) Max
- Bedroom 1 (13'1 X 11'7) Max
- Fitted Wardrobe
- Allocated Parking Space
- Entrance Hall
- Kitchen (8'3 X 7'1)
- Ensuite
- Bedroom 2 (10'0 X 8'10)
- Visitor Parking Spaces