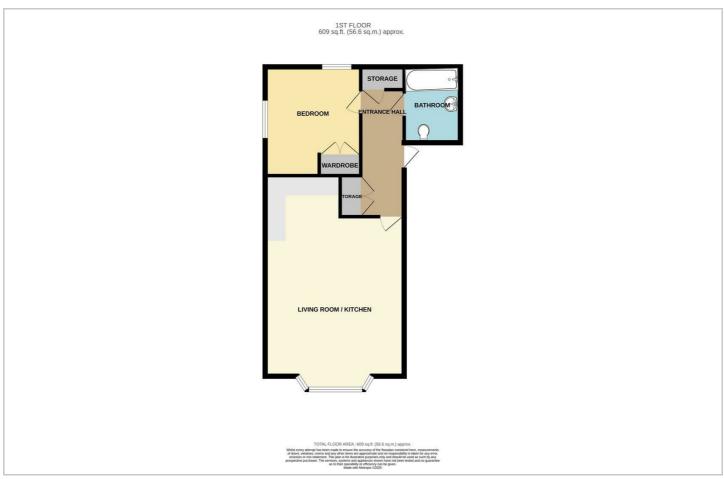

#### Floor Plan

- Built in 2015!
- Open-Planned Living Room / Kitchen (22'7 X 15'8) Max
- Bedroom (12'3 X 10'9)
- Three-Piece Bathroom Suite (8'6 X 6'4)
- Allocated Parking

- First Floor Flat
- South Facing Bay Window
- Fitted Wardrobe
- Plenty Of Storage
- Visitor Parking Bays On The Road