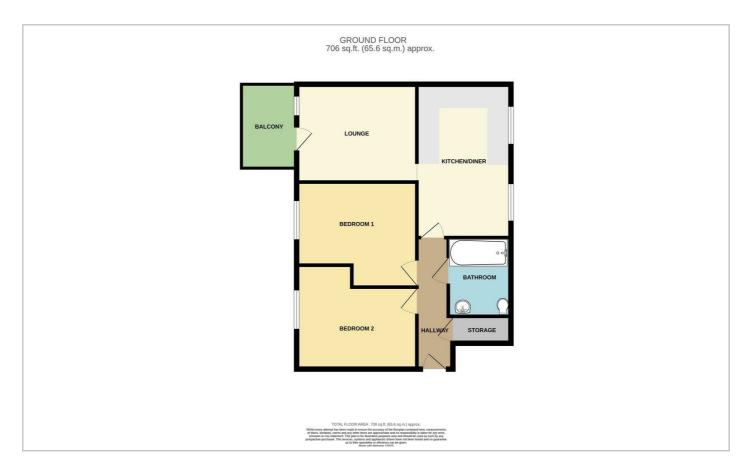

## Maplewood Court, Long Lynderswood

This flat is located on the GROUND FLOOR and begins with an entrance hall which has a large storage cupboard and connects all other rooms. The kitchen/diner is a great space as well as sociable, measuring at 16'8 x 10'3. The kitchen boasts ample storage and worktop space as well as various integrated appliances. The lounge is a good size, measuring 10'8 x 13'1, making it a great space for social occasions. It also has a floor to ceiling window and door, leading to the balcony, which floods the room with natural light during the day. Bedroom 1 is a great size and measures 11'5 x 13'4 at its maximum, holding a double bed and large wardrobe with ease. Bedroom 2 is an equally good size, 11'4 x 13'4 at its maximum, also able to accommodate a double bed and wardrobe. The bathroom is a three-piece suite with shower over bath, toilet and wash basin.

This flat has a balcony, measuring 9'2 x 6'0. There is also a car park to the front of the development where this flat has an allocated parking space, there is also visitor permit parking spaces for guests.

Ground Floor Flat Entrance Hall Bedroom 1 (11'5 X 13'4) Bedroom 2 (11'4 X 13'4) Stunning Lounge/Diner (16'8 X 10'3) Lounge (10'8 X 13'1) Bathroom (8'7 X 6'4) Allocated Parking Space Balcony Visitor Permit Parking

#### **Floor Plan**