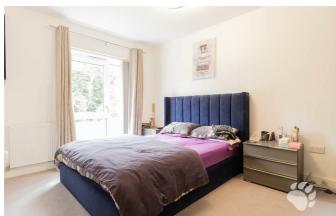

## Maplewood Court, Long Lynderswood

This flat is located on the GROUND FLOOR and begins with an entrance hall which has a large storage cupboard and connects all other rooms. The kitchen/diner is a great space as well as sociable, measuring at 16'8 x 10'3. The kitchen boasts ample storage and worktop space as well as various integrated appliances. The lounge is a good size, measuring 10'8 x 13'1, making it a great space for social occasions. It also has a floor to ceiling window and door, leading to the balcony, which floods the room with natural light during the day. Bedroom 1 is a great size and measures 11'5 x 13'4 at its maximum, holding a double bed and large wardrobe with ease. Bedroom 2 is an equally good size, 11'4 x 13'4 at its maximum, also able to accommodate a double bed and wardrobe. The bathroom is a three-piece suite with shower over bath, toilet and wash basin.