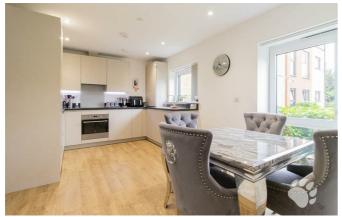

## Maplewood Court, Long Lynderswood

This flat is located on the GROUND FLOOR and begins with an entrance hall which has a large storage cupboard and connects all other rooms. The kitchen/diner is a great space as well as sociable, measuring at 16'8 x 10'3. The kitchen boasts ample storage and worktop space as well as various integrated appliances. The lounge is a good size, measuring 10'8 x 13'1, making it a great space for social occasions. It also has a floor to ceiling window and door, leading to the balcony, which floods the room with natural light during the day. Bedroom 1 is a great size and measures 11'5 x 13'4 at its maximum, holding a double bed and large wardrobe with ease. Bedroom 2 is an equally good size, 11'4 x 13'4 at its maximum, also able to accommodate a double bed and wardrobe. The bathroom is a three-piece suite with shower over bath, toilet and wash basin.