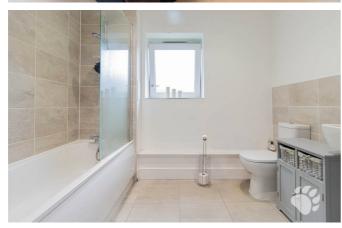

## Maplewood Court, Long Lynderswood

This flat is located on the GROUND FLOOR and begins with an entrance hall which has a large storage cupboard and connects all other rooms. The kitchen/diner is a great space as well as sociable, measuring at 16'8 x 10'3. The kitchen boasts ample storage and worktop space as well as various integrated appliances. The lounge is a good size, measuring 10'8 x 13'1, making it a great space for social occasions. It also has a floor to ceiling window and door, leading to the balcony, which floods the room with natural light during the day. Bedroom 1 is a great size and measures 11'5 x 13'4 at its maximum, holding a double bed and large wardrobe with ease. Bedroom 2 is an equally good size, 11'4 x 13'4 at its maximum, also able to accommodate a double bed and wardrobe. The bathroom is a three-piece suite with shower over bath, toilet and wash basin.