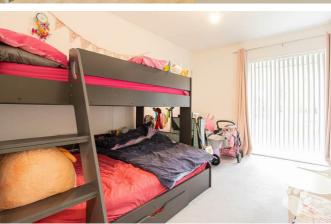

## Maplewood Court, Long Lynderswood

This flat is located on the GROUND FLOOR and begins with an entrance hall which has a large storage cupboard and connects all other rooms. The kitchen/diner is a great space as well as sociable, measuring at 16'8 x 10'3. The kitchen boasts ample storage and worktop space as well as various integrated appliances. The lounge is a good size, measuring 10'8 x 13'1, making it a great space for social occasions. It also has a floor to ceiling window and door, leading to the balcony, which floods the room with natural light during the day. Bedroom 1 is a great size and measures 11'5 x 13'4 at its maximum, holding a double bed and large wardrobe with ease. Bedroom 2 is an equally good size, 11'4 x 13'4 at its maximum, also able to accommodate a double bed and wardrobe. The bathroom is a three-piece suite with shower over bath, toilet and wash basin.