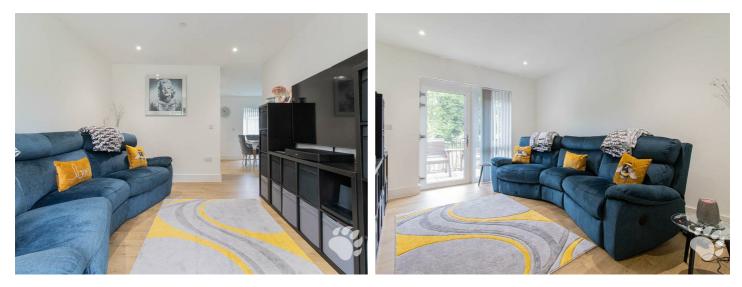

## Maplewood Court, Long Lynderswood

This flat is located on the GROUND FLOOR and begins with an entrance hall which has a large storage cupboard and connects all other rooms. The kitchen/diner is a great space as well as sociable, measuring at 16'8 x 10'3. The kitchen boasts ample storage and worktop space as well as various integrated appliances. The lounge is a good size, measuring 10'8 x 13'1, making it a great space for social occasions. It also has a floor to ceiling window and door, leading to the balcony, which floods the room with natural light during the day. Bedroom 1 is a great size and measures 11'5 x 13'4 at its maximum, holding a double bed and large wardrobe with ease. Bedroom 2 is an equally good size, 11'4 x 13'4 at its maximum, also able to accommodate a double bed and wardrobe. The bathroom is a three-piece suite with shower over bath, toilet and wash basin.