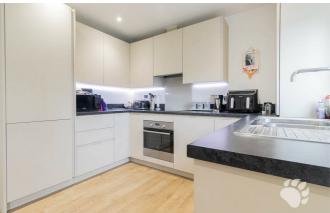

## Maplewood Court, Long Lynderswood

This flat is located on the GROUND FLOOR and begins with an entrance hall which has a large storage cupboard and connects all other rooms. The kitchen/diner is a great space as well as sociable, measuring at 16'8 x 10'3. The kitchen boasts ample storage and worktop space as well as various integrated appliances. The lounge is a good size, measuring 10'8 x 13'1, making it a great space for social occasions. It also has a floor to ceiling window and door, leading to the balcony, which floods the room with natural light during the day. Bedroom 1 is a great size and measures 11'5 x 13'4 at its maximum, holding a double bed and large wardrobe with ease. Bedroom 2 is an equally good size, 11'4 x 13'4 at its maximum, also able to accommodate a double bed and wardrobe. The bathroom is a three-piece suite with shower over bath, toilet and wash basin.