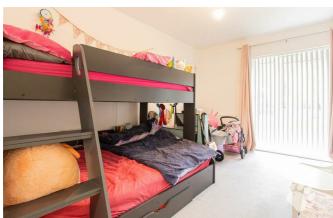

# Maplewood Court, Long Lynderswood

This flat is located on the GROUND FLOOR and begins with an entrance hall which has a large storage cupboard and connects all other rooms. The kitchen/diner is a great space as well as sociable, measuring at 16'8  $\times$  10'3. The kitchen boasts ample storage and worktop space as well as various integrated appliances. The lounge is a good size, measuring 10'8  $\times$  13'1, making it a great space for social occasions. It also has a floor to ceiling window and door, leading to the balcony, which floods the room with natural light during the day. Bedroom 1 is a great size and measures 11'5  $\times$  13'4 at its maximum, holding a double bed and large wardrobe with ease. Bedroom 2 is an equally good size, 11'4  $\times$  13'4 at its maximum, also able to accommodate a double bed and wardrobe. The bathroom is a three-piece suite with shower over bath, toilet and wash basin.