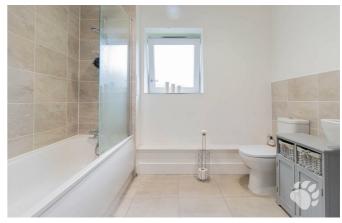

# Maplewood Court, Long Lynderswood

This flat is located on the GROUND FLOOR and begins with an entrance hall which has a large storage cupboard and connects all other rooms. The kitchen/diner is a great space as well as sociable, measuring at 16'8  $\times$  10'3. The kitchen boasts ample storage and worktop space as well as various integrated appliances. The lounge is a good size, measuring 10'8  $\times$  13'1, making it a great space for social occasions. It also has a floor to ceiling window and door, leading to the balcony, which floods the room with natural light during the day. Bedroom 1 is a great size and measures 11'5  $\times$  13'4 at its maximum, holding a double bed and large wardrobe with ease. Bedroom 2 is an equally good size, 11'4  $\times$  13'4 at its maximum, also able to accommodate a double bed and wardrobe. The bathroom is a three-piece suite with shower over bath, toilet and wash basin.