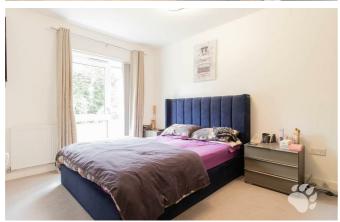

# Maplewood Court, Long Lynderswood

This flat is located on the GROUND FLOOR and begins with an entrance hall which has a large storage cupboard and connects all other rooms. The kitchen/diner is a great space as well as sociable, measuring at 16'8  $\times$  10'3. The kitchen boasts ample storage and worktop space as well as various integrated appliances. The lounge is a good size, measuring 10'8  $\times$  13'1, making it a great space for social occasions. It also has a floor to ceiling window and door, leading to the balcony, which floods the room with natural light during the day. Bedroom 1 is a great size and measures 11'5  $\times$  13'4 at its maximum, holding a double bed and large wardrobe with ease. Bedroom 2 is an equally good size, 11'4  $\times$  13'4 at its maximum, also able to accommodate a double bed and wardrobe. The bathroom is a three-piece suite with shower over bath, toilet and wash basin.