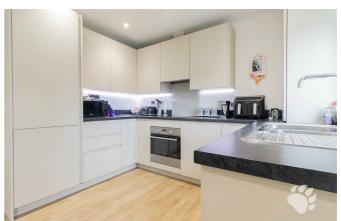

# Maplewood Court, Long Lynderswood

This flat is located on the GROUND FLOOR and begins with an entrance hall which has a large storage cupboard and connects all other rooms. The kitchen/diner is a great space as well as sociable, measuring at 16'8  $\times$  10'3. The kitchen boasts ample storage and worktop space as well as various integrated appliances. The lounge is a good size, measuring 10'8  $\times$  13'1, making it a great space for social occasions. It also has a floor to ceiling window and door, leading to the balcony, which floods the room with natural light during the day. Bedroom 1 is a great size and measures 11'5  $\times$  13'4 at its maximum, holding a double bed and large wardrobe with ease. Bedroom 2 is an equally good size, 11'4  $\times$  13'4 at its maximum, also able to accommodate a double bed and wardrobe. The bathroom is a three-piece suite with shower over bath, toilet and wash basin.