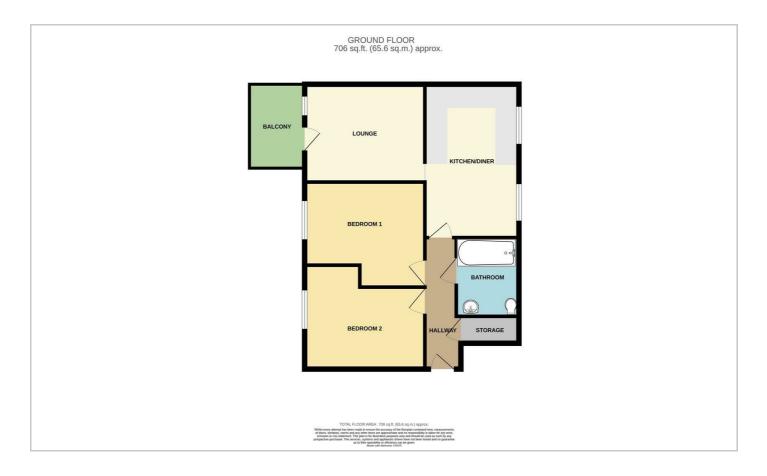

#### Floor Plan

# Maplewood Court, Long Lynderswood

This flat is located on the GROUND FLOOR and begins with an entrance hall which has a large storage cupboard and connects all other rooms. The kitchen/diner is a great space as well as sociable, measuring at 16'8  $\times$  10'3. The kitchen boasts ample storage and worktop space as well as various integrated appliances. The lounge is a good size, measuring 10'8  $\times$  13'1, making it a great space for social occasions. It also has a floor to ceiling window and door, leading to the balcony, which floods the room with natural light during the day. Bedroom 1 is a great size and measures 11'5  $\times$  13'4 at its maximum, holding a double bed and large wardrobe with ease. Bedroom 2 is an equally good size, 11'4  $\times$  13'4 at its maximum, also able to accommodate a double bed and wardrobe. The bathroom is a three-piece suite with shower over bath, toilet and wash basin.