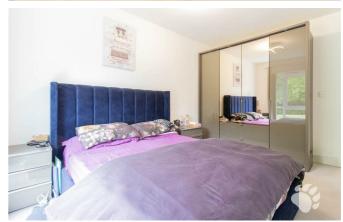

# Maplewood Court, Long Lynderswood

This flat is located on the GROUND FLOOR and begins with an entrance hall which has a large storage cupboard and connects all other rooms. The kitchen/diner is a great space as well as sociable, measuring at 16'8  $\times$  10'3. The kitchen boasts ample storage and worktop space as well as various integrated appliances. The lounge is a good size, measuring 10'8  $\times$  13'1, making it a great space for social occasions. It also has a floor to ceiling window and door, leading to the balcony, which floods the room with natural light during the day. Bedroom 1 is a great size and measures 11'5  $\times$  13'4 at its maximum, holding a double bed and large wardrobe with ease. Bedroom 2 is an equally good size, 11'4  $\times$  13'4 at its maximum, also able to accommodate a double bed and wardrobe. The bathroom is a three-piece suite with shower over bath, toilet and wash basin.