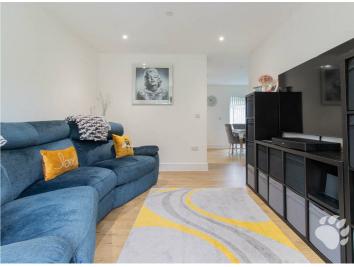

# Maplewood Court, Long Lynderswood

This flat is located on the GROUND FLOOR and begins with an entrance hall which has a large storage cupboard and connects all other rooms. The kitchen/diner is a great space as well as sociable, measuring at 16'8  $\times$  10'3. The kitchen boasts ample storage and worktop space as well as various integrated appliances. The lounge is a good size, measuring 10'8  $\times$  13'1, making it a great space for social occasions. It also has a floor to ceiling window and door, leading to the balcony, which floods the room with natural light during the day. Bedroom 1 is a great size and measures 11'5  $\times$  13'4 at its maximum, holding a double bed and large wardrobe with ease. Bedroom 2 is an equally good size, 11'4  $\times$  13'4 at its maximum, also able to accommodate a double bed and wardrobe. The bathroom is a three-piece suite with shower over bath, toilet and wash basin.