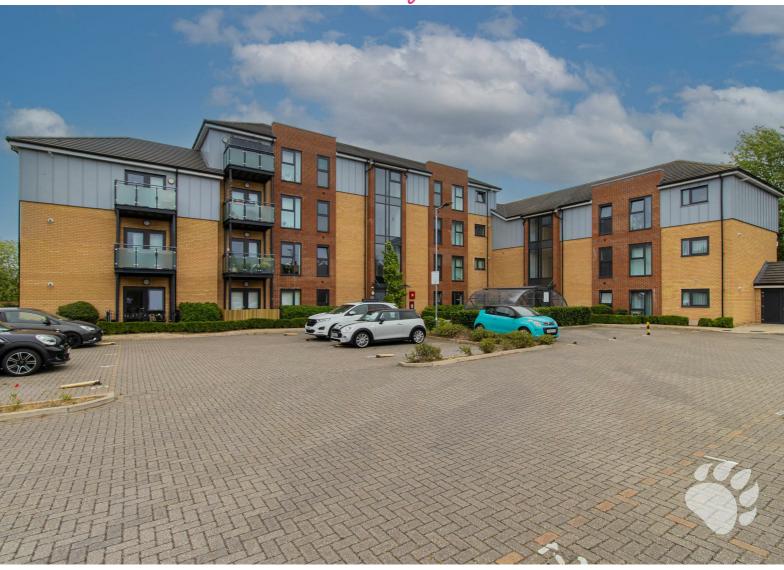

Bear Estate Agents are understandably enthused to bring to the market this cherished, TWO BEDROOM, GROUND FLOOR flat! Situated in the hugely popular area, Lee Chapel North, Maplewood court is within walking distance to local shops and amenities. It is also 0.5 miles from the town centre and Basildon Railway Station which conveniently connects London Fenchurch Street on the C2C rail line.

Maplewood Court, Lee Chapel North

- Ground Floor Flat
- Bedroom 1 (11'5 X 13'4)
- Bathroom (8'7 X 6'4) Stunning
- Lounge (10'8 X 13'1)
- Balcony

- Entrance Hall
- Bedroom 2 (11'4 X 13'4)
- Stunning Lounge/Diner (16'8 X 10'3)
- Allocated Parking Space
- Visitor Permit Parking

This flat has a balcony, measuring 9'2 x 6'0. There is also a car park to the front of the development where this flat has an allocated parking space, there is also visitor permit parking spaces for guests.