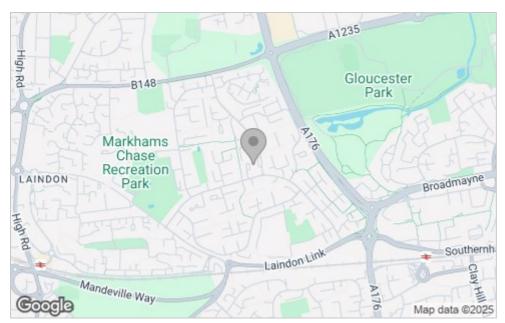

### Area Map

Bear Estate Agents are understandably enthused to bring to the market this cherished, TWO BEDROOM, GROUND FLOOR flat! Situated in the hugely popular area, Lee Chapel North, Maplewood court is within walking distance to local shops and amenities. It is also 0.5 miles from the town centre and Basildon Railway Station which conveniently connects London Fenchurch Street on the C2C rail line.