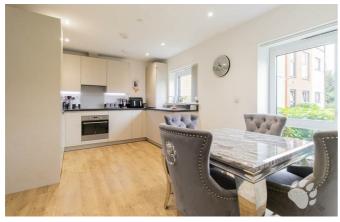

# Maplewood Court, Long Lynderswood

This flat is located on the GROUND FLOOR and begins with an entrance hall which has a large storage cupboard and connects all other rooms. The kitchen/diner is a great space as well as sociable, measuring at 16'8  $\times$  10'3. The kitchen boasts ample storage and worktop space as well as various integrated appliances. The lounge is a good size, measuring 10'8  $\times$  13'1, making it a great space for social occasions. It also has a floor to ceiling window and door, leading to the balcony, which floods the room with natural light during the day. Bedroom 1 is a great size and measures 11'5  $\times$  13'4 at its maximum, holding a double bed and large wardrobe with ease. Bedroom 2 is an equally good size, 11'4  $\times$  13'4 at its maximum, also able to accommodate a double bed and wardrobe. The bathroom is a three-piece suite with shower over bath, toilet and wash basin.