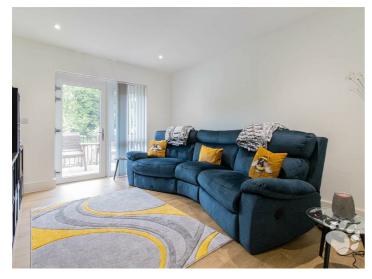

# Maplewood Court, Long Lynderswood

This flat is located on the GROUND FLOOR and begins with an entrance hall which has a large storage cupboard and connects all other rooms. The kitchen/diner is a great space as well as sociable, measuring at 16'8  $\times$  10'3. The kitchen boasts ample storage and worktop space as well as various integrated appliances. The lounge is a good size, measuring 10'8  $\times$  13'1, making it a great space for social occasions. It also has a floor to ceiling window and door, leading to the balcony, which floods the room with natural light during the day. Bedroom 1 is a great size and measures 11'5  $\times$  13'4 at its maximum, holding a double bed and large wardrobe with ease. Bedroom 2 is an equally good size, 11'4  $\times$  13'4 at its maximum, also able to accommodate a double bed and wardrobe. The bathroom is a three-piece suite with shower over bath, toilet and wash basin.