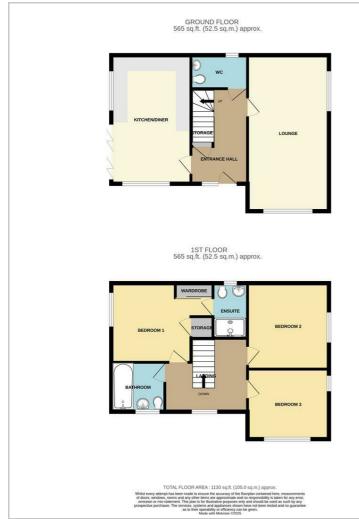

# **Clark Street**

Internally, this gorgeous home begins with an inviting entrance hall which hosts the stairs, a large under-stairs storage cupboard and adjoins a ground floor WC. The lounge runs from the front to the back of the home, measuring 21'4 x 11'1 and though we have the kitchen labelled as a kitchen/diner, the lounge also comfortably fits a dining table. The kitchen/diner similarly runs from front to back and measures 17'7 x 10'11. This room boasts an abundance of cupboard and surface space as well as an array of integrated appliances. There are also bi-folding doors and a large window that overlooks the south facing rear garden, flooding the room with light throughout the day.

Upstairs is equally impressive with THREE DOUBLE BEDROOMS! Bedroom 1 measures 10'10 x 14'0, boasts a fitted wardrobes and a large storage cupboard as well as its own threepiece shower room with a walk-in shower, toilet and sink. Bedroom 2 measures 11'9 x 11'1 and bedroom 3 measures 9'3 x 11'1. Completing the layout is a three-piece bathroom suite comprised of shower over bath, toilet and sink.

## **Floor Plan**

**Energy Efficiency Graph** 