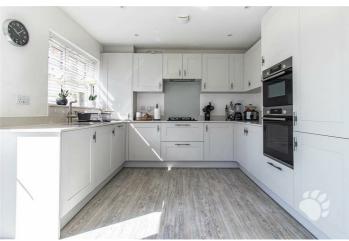

# **Clark Street**

Internally, this gorgeous home begins with an inviting entrance hall which hosts the stairs, a large under-stairs storage cupboard and adjoins a ground floor WC. The lounge runs from the front to the back of the home, measuring 21'4 x 11'1 and though we have the kitchen labelled as a kitchen/diner, the lounge also comfortably fits a dining table. The kitchen/diner similarly runs from front to back and measures 17'7 x 10'11. This room boasts an abundance of cupboard and surface space as well as an array of integrated appliances. There are also bi-folding doors and a large window that overlooks the south facing rear garden, flooding the room with light throughout the day.