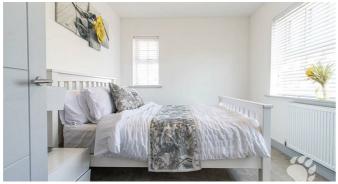

Upstairs is equally impressive with THREE DOUBLE BEDROOMS! Bedroom 1 measures 10'10 x 14'0, boasts a fitted wardrobes and a large storage cupboard as well as its own threepiece shower room with a walk-in shower, toilet and sink. Bedroom 2 measures 11'9 x 11'1 and bedroom 3 measures 9'3 x 11'1. Completing the layout is a three-piece bathroom suite comprised of shower over bath, toilet and sink.