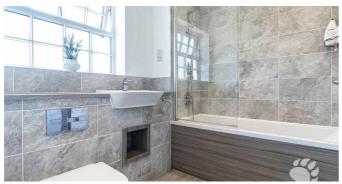

Upstairs is equally impressive with THREE DOUBLE BEDROOMS! Bedroom 1 measures 10'10 x 14'0, boasts a fitted wardrobes and a large storage cupboard as well as its own threepiece shower room with a walk-in shower, toilet and sink. Bedroom 2 measures 11'9 x 11'1 and bedroom 3 measures 9'3 x 11'1. Completing the layout is a three-piece bathroom suite comprised of shower over bath, toilet and sink.