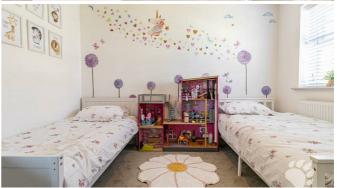

Upstairs is equally impressive with THREE DOUBLE BEDROOMS! Bedroom 1 measures 10'10 x 14'0, boasts a fitted wardrobes and a large storage cupboard as well as its own threepiece shower room with a walk-in shower, toilet and sink. Bedroom 2 measures 11'9 x 11'1 and bedroom 3 measures 9'3 x 11'1. Completing the layout is a three-piece bathroom suite comprised of shower over bath, toilet and sink.