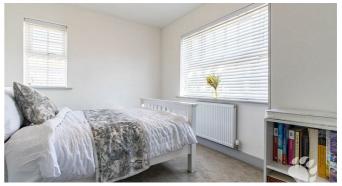

Upstairs is equally impressive with THREE DOUBLE BEDROOMS! Bedroom 1 measures 10'10 x 14'0, boasts a fitted wardrobes and a large storage cupboard as well as its own threepiece shower room with a walk-in shower, toilet and sink. Bedroom 2 measures 11'9 x 11'1 and bedroom 3 measures 9'3 x 11'1. Completing the layout is a three-piece bathroom suite comprised of shower over bath, toilet and sink.