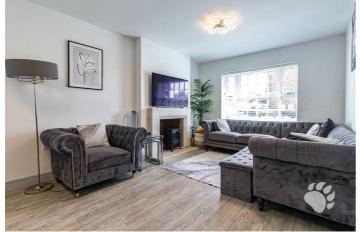

# **Clark Street**

Internally, this gorgeous home begins with an inviting entrance hall which hosts the stairs, a large under-stairs storage cupboard and adjoins a ground floor WC. The lounge runs from the front to the back of the home, measuring 21'4 x 11'1 and though we have the kitchen labelled as a kitchen/diner, the lounge also comfortably fits a dining table. The kitchen/diner similarly runs from front to back and measures 17'7 x 10'11. This room boasts an abundance of cupboard and surface space as well as an array of integrated appliances. There are also bi-folding doors and a large window that overlooks the south facing rear garden, flooding the room with light throughout the day.