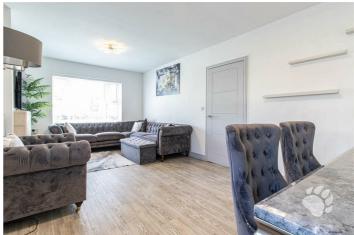

# **Clark Street**

Internally, this gorgeous home begins with an inviting entrance hall which hosts the stairs, a large under-stairs storage cupboard and adjoins a ground floor WC. The lounge runs from the front to the back of the home, measuring 21'4 x 11'1 and though we have the kitchen labelled as a kitchen/diner, the lounge also comfortably fits a dining table. The kitchen/diner similarly runs from front to back and measures 17'7 x 10'11. This room boasts an abundance of cupboard and surface space as well as an array of integrated appliances. There are also bi-folding doors and a large window that overlooks the south facing rear garden, flooding the room with light throughout the day.