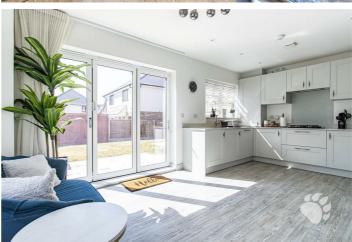

# **Clark Street**

Internally, this gorgeous home begins with an inviting entrance hall which hosts the stairs, a large under-stairs storage cupboard and adjoins a ground floor WC. The lounge runs from the front to the back of the home, measuring 21'4 x 11'1 and though we have the kitchen labelled as a kitchen/diner, the lounge also comfortably fits a dining table. The kitchen/diner similarly runs from front to back and measures 17'7 x 10'11. This room boasts an abundance of cupboard and surface space as well as an array of integrated appliances. There are also bi-folding doors and a large window that overlooks the south facing rear garden, flooding the room with light throughout the day.

The garden is a SOUTH FACING sun trap! It is also incredibly low maintenance and provides access into the adjoined garage. The garage is a great space and has parking to the front. There are also multiple lay by parking bays immediately outside the home for any visitors!