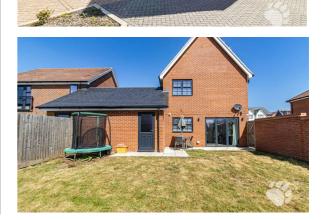

# **Clark Street**

Internally, this gorgeous home begins with an inviting entrance hall which hosts the stairs, a large under-stairs storage cupboard and adjoins a ground floor WC. The lounge runs from the front to the back of the home, measuring 21'4 x 11'1 and though we have the kitchen labelled as a kitchen/diner, the lounge also comfortably fits a dining table. The kitchen/diner similarly runs from front to back and measures 17'7 x 10'11. This room boasts an abundance of cupboard and surface space as well as an array of integrated appliances. There are also bi-folding doors and a large window that overlooks the south facing rear garden, flooding the room with light throughout the day.

The garden is a SOUTH FACING sun trap! It is also incredibly low maintenance and provides access into the adjoined garage. The garage is a great space and has parking to the front. There are also multiple lay by parking bays immediately outside the home for any visitors!