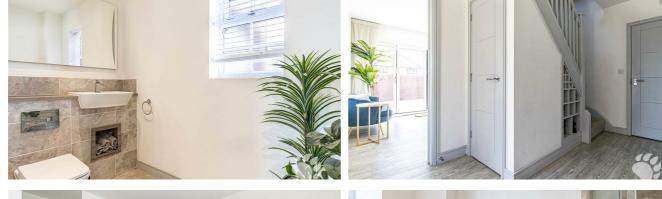

# **Clark Street**

Internally, this gorgeous home begins with an inviting entrance hall which hosts the stairs, a large under-stairs storage cupboard and adjoins a ground floor WC. The lounge runs from the front to the back of the home, measuring 21'4 x 11'1 and though we have the kitchen labelled as a kitchen/diner, the lounge also comfortably fits a dining table. The kitchen/diner similarly runs from front to back and measures 17'7 x 10'11. This room boasts an abundance of cupboard and surface space as well as an array of integrated appliances. There are also bi-folding doors and a large window that overlooks the south facing rear garden, flooding the room with light throughout the day.

Upstairs is equally impressive with THREE DOUBLE BEDROOMS! Bedroom 1 measures 10'10 x 14'0, boasts a fitted wardrobes and a large storage cupboard as well as its own threepiece shower room with a walk-in shower, toilet and sink. Bedroom 2 measures 11'9 x 11'1 and bedroom 3 measures 9'3 x 11'1. Completing the layout is a three-piece bathroom suite comprised of shower over bath, toilet and sink.