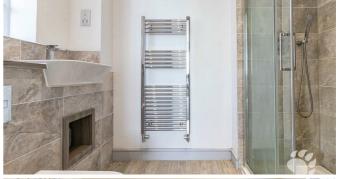

Upstairs is equally impressive with THREE DOUBLE BEDROOMS! Bedroom 1 measures 10'10 x 14'0, boasts a fitted wardrobes and a large storage cupboard as well as its own threepiece shower room with a walk-in shower, toilet and sink. Bedroom 2 measures 11'9 x 11'1 and bedroom 3 measures 9'3 x 11'1. Completing the layout is a three-piece bathroom suite comprised of shower over bath, toilet and sink.