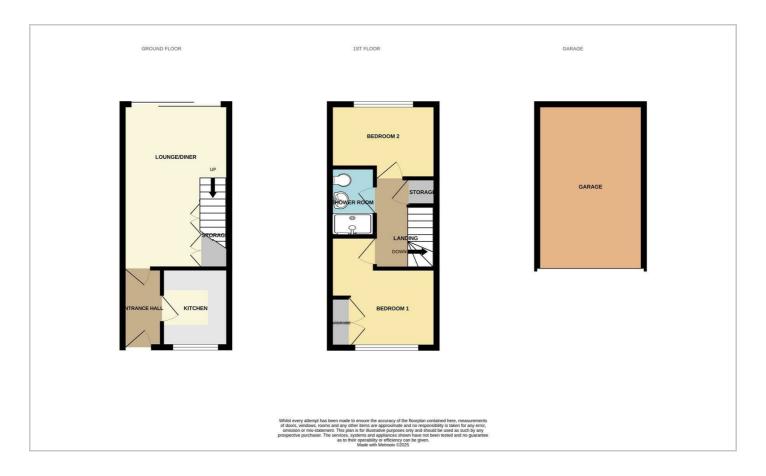

#### Floor Plan

## Warren Drive

Internally, this smart home begins with an inviting entrance hall which leads through to both the lounge/diner and the kitchen. The kitchen is located at the front of the home and is fit with modern units, boasting plenty of surface and cupboard space. The lounge/diner is spacious and overlooks the rear garden with sliding patio doors for access. The stairs are located in the lounge and once upstairs, you are greeted with TWO good sized bedrooms, measuring 10'10 x 10'5 max and 7'3 x 10'5 max. There is also a family shower room with walk-in shower, toilet and sink, completing the internal layout.