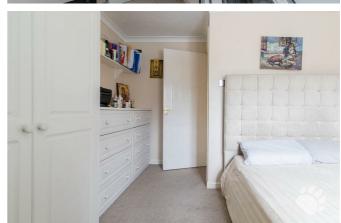

## Warren Drive

Internally, this smart home begins with an inviting entrance hall which leads through to both the lounge/diner and the kitchen. The kitchen is located at the front of the home and is fit with modern units, boasting plenty of surface and cupboard space. The lounge/diner is spacious and overlooks the rear garden with sliding patio doors for access. The stairs are located in the lounge and once upstairs, you are greeted with TWO good sized bedrooms, measuring 10'10 x 10'5 max and 7'3 x 10'5 max. There is also a family shower room with walk-in shower, toilet and sink, completing the internal layout.