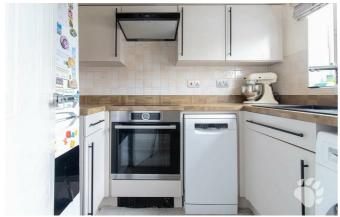

## Warren Drive

Internally, this smart home begins with an inviting entrance hall which leads through to both the lounge/diner and the kitchen. The kitchen is located at the front of the home and is fit with modern units, boasting plenty of surface and cupboard space. The lounge/diner is spacious and overlooks the rear garden with sliding patio doors for access. The stairs are located in the lounge and once upstairs, you are greeted with TWO good sized bedrooms, measuring 10'10 x 10'5 max and 7'3 x 10'5 max. There is also a family shower room with walk-in shower, toilet and sink, completing the internal layout.