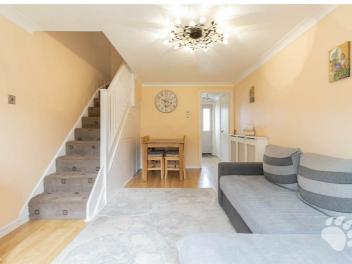

## Warren Drive

Internally, this smart home begins with an inviting entrance hall which leads through to both the lounge/diner and the kitchen. The kitchen is located at the front of the home and is fit with modern units, boasting plenty of surface and cupboard space. The lounge/diner is spacious and overlooks the rear garden with sliding patio doors for access. The stairs are located in the lounge and once upstairs, you are greeted with TWO good sized bedrooms, measuring 10'10 x 10'5 max and 7'3 x 10'5 max. There is also a family shower room with walk-in shower, toilet and sink, completing the internal layout.