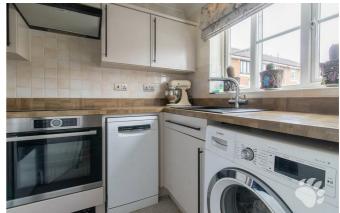

## Warren Drive

Internally, this smart home begins with an inviting entrance hall which leads through to both the lounge/diner and the kitchen. The kitchen is located at the front of the home and is fit with modern units, boasting plenty of surface and cupboard space. The lounge/diner is spacious and overlooks the rear garden with sliding patio doors for access. The stairs are located in the lounge and once upstairs, you are greeted with TWO good sized bedrooms, measuring 10'10 x 10'5 max and 7'3 x 10'5 max. There is also a family shower room with walk-in shower, toilet and sink, completing the internal layout.