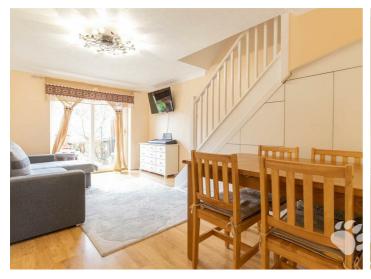

## Warren Drive

Internally, this smart home begins with an inviting entrance hall which leads through to both the lounge/diner and the kitchen. The kitchen is located at the front of the home and is fit with modern units, boasting plenty of surface and cupboard space. The lounge/diner is spacious and overlooks the rear garden with sliding patio doors for access. The stairs are located in the lounge and once upstairs, you are greeted with TWO good sized bedrooms, measuring 10'10 x 10'5 max and 7'3 x 10'5 max. There is also a family shower room with walk-in shower, toilet and sink, completing the internal layout.