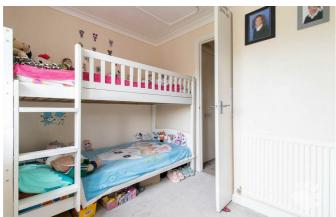

## Warren Drive

Internally, this smart home begins with an inviting entrance hall which leads through to both the lounge/diner and the kitchen. The kitchen is located at the front of the home and is fit with modern units, boasting plenty of surface and cupboard space. The lounge/diner is spacious and overlooks the rear garden with sliding patio doors for access. The stairs are located in the lounge and once upstairs, you are greeted with TWO good sized bedrooms, measuring 10'10 x 10'5 max and 7'3 x 10'5 max. There is also a family shower room with walk-in shower, toilet and sink, completing the internal layout.