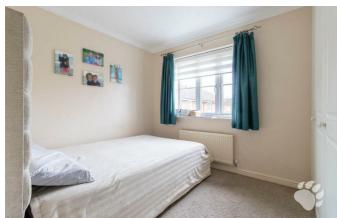

## Warren Drive

Internally, this smart home begins with an inviting entrance hall which leads through to both the lounge/diner and the kitchen. The kitchen is located at the front of the home and is fit with modern units, boasting plenty of surface and cupboard space. The lounge/diner is spacious and overlooks the rear garden with sliding patio doors for access. The stairs are located in the lounge and once upstairs, you are greeted with TWO good sized bedrooms, measuring 10'10 x 10'5 max and 7'3 x 10'5 max. There is also a family shower room with walk-in shower, toilet and sink, completing the internal layout.