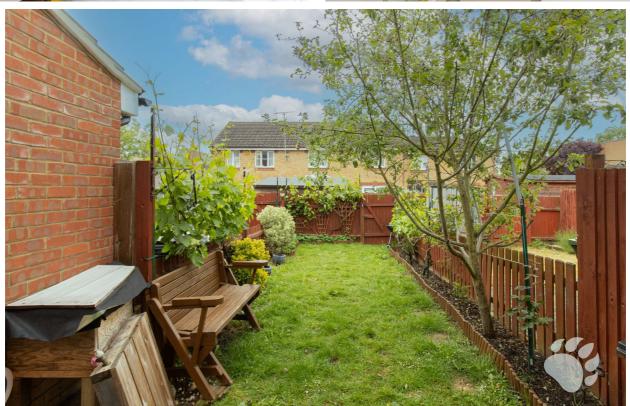

The rear garden is a good size and easy maintenance! There is also a rear gate for access. Furthermore, the property is also sold with a garage and parking! The garage is large enough to host a car and there is parking up to the garage door.