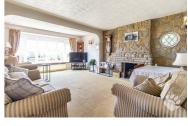

- NO ONWARD CHAIN!
- Lounge (19'4 x 14'4)
- Kitchen (21'0 x 9'1) max
- Ground Floor WC
- Multiple Outbuildings / Storage Units
- Incredible Plot with Building Potential
- Dining Room (11'11 x 10'11)
- Utility Room
- Huge South Facing Rear & Side Garden
- Driveway for Upwards Six Vehicles