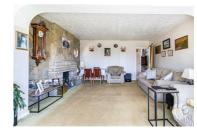

- NO ONWARD CHAIN!
- Lounge (19'4 x 14'4)
- Kitchen (21'0 x 9'1) max
- Ground Floor WC
- Multiple Outbuildings / Storage Units
- Incredible Plot with Building Potential
- Dining Room (11'11 x 10'11)
- Utility Room
- Huge South Facing Rear & Side Garden
- Driveway for Upwards Six Vehicles