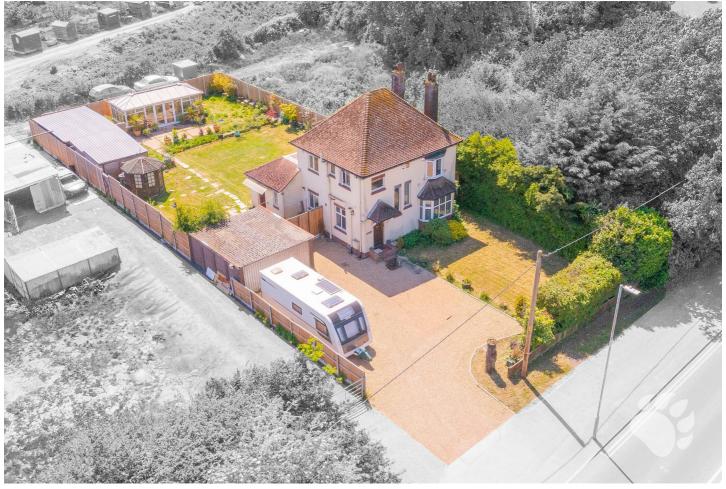

## London Road, Bowers Gifford Offers In Excess Of £575,000

Bear Estate Agents are excited to bring to the market this incredibly spacious and versatile THREE bedroom detached house which sits on a huge plot! This home has incredible potential for single or double storey extensions to the side or rear (STP), or even demolish and re-build an even larger home (STP).

- NO ONWARD CHAIN!
- Lounge (19'4 x 14'4)
- Kitchen (21'0 x 9'1) max
- Ground Floor WC
- Multiple Outbuildings / Storage Units
- Incredible Plot with Building Potential
- Dining Room (11'11 x 10'11)
- Utility Room
- Huge South Facing Rear & Side Garden
- Driveway for Upwards Six Vehicles