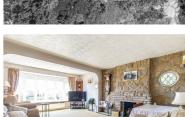

- NO ONWARD CHAIN!
- Lounge (19'4 x 14'4)
- Kitchen (21'0 x 9'1) max
- Ground Floor WC
- Multiple Outbuildings / Storage Units
- Incredible Plot with Building Potential
- Dining Room (11'11 x 10'11)
- Utility Room
- Huge South Facing Rear & Side Garden
- Driveway for Upwards Six Vehicles