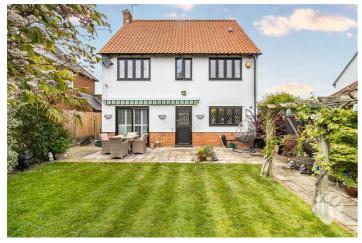

# Wash Road

Upstairs, the master bedroom benefits from a private en-suite, while three additional bedrooms and a family bathroom cater to all needs. Outside, the property boasts a detached double garage and a generous driveway, offering plenty of off-street parking. The rear garden is ideal for entertaining, gardening or relaxing with the family.

**En-suite** 

Bedroom Two (8'4 x 12'7)

Bedroom Three (8'4 x 12'2)

**Bedroom Four (6'9 x 9'10)** 

Family Bathroom (5'8 x 8'6)

Pleasant Rear Garden

Detached Double Garage