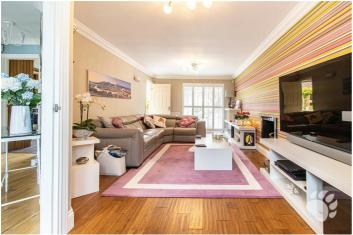

- Bridge location
- Generous lounge: 11'2" x 24'9" (3.42m x 7.55m)
- Separate dining room for formal meals
- Family bathroom and ground floor WC
- Close to local schools, Barleylands Farm & Craft Village, and other amenities