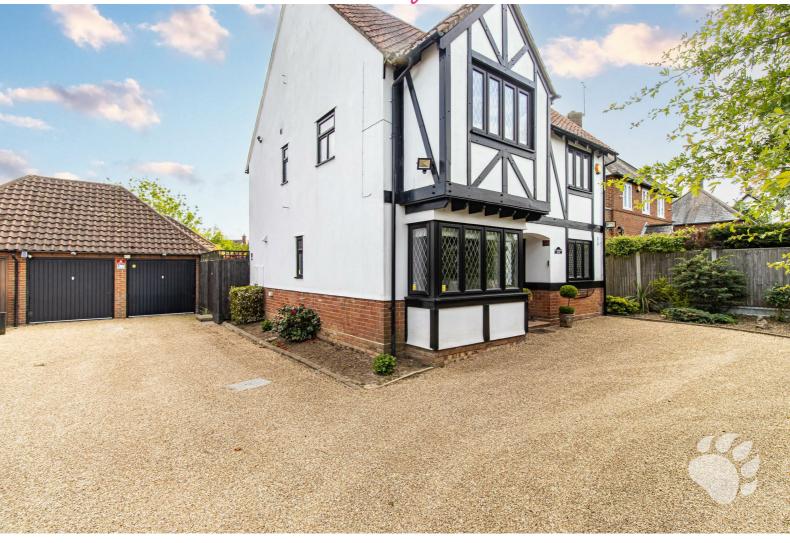

# OEaF Estate Agents

GUIDE PRICE £600,000 - £650,000! Located on Wash Road in the desirable Noak Bridge area, Bear Estate Agents are thrilled to bring to the market this beautifully presented fourbedroom detached house which is ideal for growing families. The home offers bright, spacious living throughout, with a welcoming entrance hall leading to a large lounge and separate dining room. The modern kitchen provides ample storage and worktop space, perfect for everyday family life.

- Spacious four-bedroomSought-after Noak detached family home
- Detached double garage & large private driveway
- Modern kitchen: 11'9" x 13'1" (3.59m x 3.99m)
- Master bedroom with stylish en-suite
- Well-maintained front and rear garden

- Bridge location
- Generous lounge: 11'2" x 24'9" (3.42m x 7.55m)
- Separate dining room for formal meals
- Family bathroom and ground floor WC
- Close to local schools, Barleylands Farm & Craft Village, and other amenities