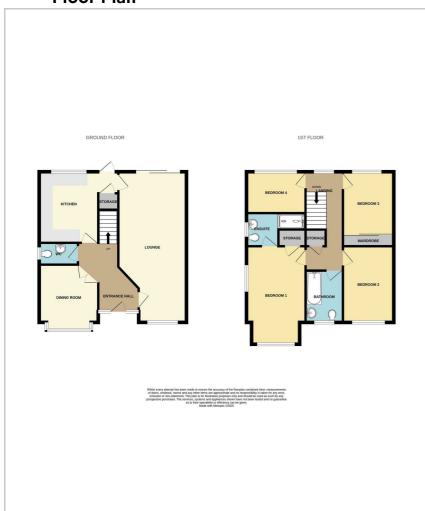

### Floor Plan

Don't miss out - contact us today to book your viewing.

**Entrance Hall** 

Lounge (11'2 x 24'9)

Kitchen (11'9 x 13'1)

**Dining Room (9'8 x 9'4)** 

**Ground Floor WC** 

Landing

**Bedroom One (9'9 x 16'0)** 

**En-suite** 

Bedroom Two (8'4 x 12'7)

Bedroom Three (8'4 x 12'2)

**Bedroom Four (6'9 x 9'10)** 

Family Bathroom (5'8 x 8'6)

Pleasant Rear Garden

Detached Double Garage