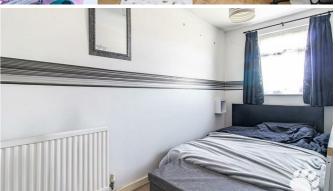

The first floor commences with the landing which allows access to all three bedrooms and the family bathroom suite.

The master bedroom measures  $13'7 \times 8'7$ , bedroom two measures  $13'7 \times 5'7$  whilst bedroom three measures  $9' \times 6'8$ .