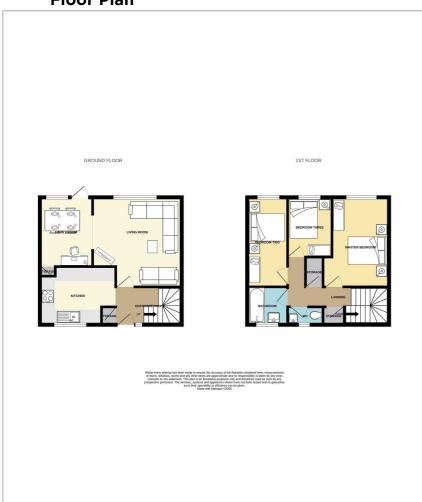

### Floor Plan

#### **Entrance Hall**

**Kitchen** 11'5 x 8'9

**Living Room** 13'6 x 13'5

**Family Room** 10'5 x 7'11

**First Floor Landing** 

**Master Bedroom** 13'7 x 8'7

**Bedroom Two** 13'7 x 5'7

Bedroom Three  $9' \times 6'8$ 