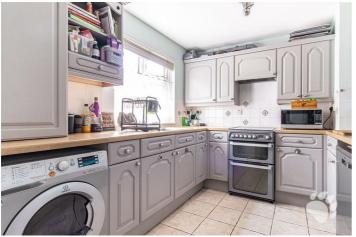

## **Scaldhurst**

Internally the new owner will be greeted by the inviting entrance hall which allows access into both the kitchen and the main living room.

The kitchen measures 11'5 x 8'9 and provides a wealth of both worktop space and storage space.