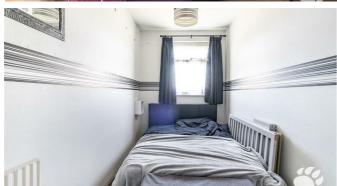

The first floor commences with the landing which allows access to all three bedrooms and the family bathroom suite.

The master bedroom measures  $13'7 \times 8'7$ , bedroom two measures  $13'7 \times 5'7$  whilst bedroom three measures  $9' \times 6'8$ .