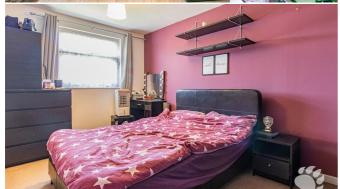

The first floor commences with the landing which allows access to all three bedrooms and the family bathroom suite.

The master bedroom measures  $13'7 \times 8'7$ , bedroom two measures  $13'7 \times 5'7$  whilst bedroom three measures  $9' \times 6'8$ .