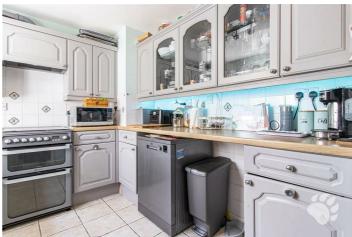

## **Scaldhurst**

Internally the new owner will be greeted by the inviting entrance hall which allows access into both the kitchen and the main living room.

The kitchen measures 11'5 x 8'9 and provides a wealth of both worktop space and storage space.