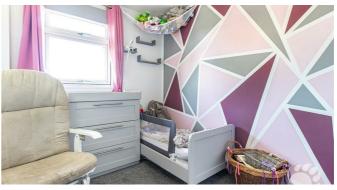

The first floor commences with the landing which allows access to all three bedrooms and the family bathroom suite.

The master bedroom measures  $13'7 \times 8'7$ , bedroom two measures  $13'7 \times 5'7$  whilst bedroom three measures  $9' \times 6'8$ .

- Entrance Hall
- 13′5
- Master Bedroom 13'7 x 8'7. Bedroom Two 13'7 x 5'7 Plus Bedroom Three 9' x 6′8
- Pleasant Rear Garden
- Close To Local Shops & Amenities

- Kitchen 11'5 x 8'9
- Living Room 13'6 x Family Room 10'5 x 7′11
  - Family Bathroom Suite With Separate W/C
  - Opening Onto Wealth Of Street Parking
  - No Onward Chain