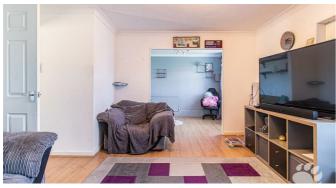

The main living room measures  $13'6 \times 13'5$  and sits alongside the second reception room which measures a further  $10'5 \times 7'11$ . Together they combine to provide the perfect environment in which to both entertain and relax.