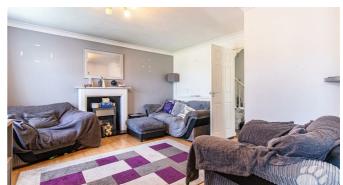

The main living room measures  $13'6 \times 13'5$  and sits alongside the second reception room which measures a further  $10'5 \times 7'11$ . Together they combine to provide the perfect environment in which to both entertain and relax.