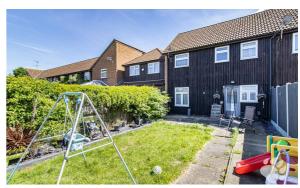

The bathroom suite offers the bathtub with overhead shower, washbasin and there is a separate W/C.

Externally there is a pleasant rear garden whilst there is a wealth of street parking to the front.

Being sold with NO ONWARD CHAIN, internal viewings come strongly recommended.