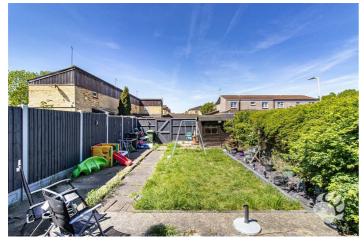

The bathroom suite offers the bathtub with overhead shower, washbasin and there is a separate W/C.

Externally there is a pleasant rear garden whilst there is a wealth of street parking to the front.

Being sold with NO ONWARD CHAIN, internal viewings come strongly recommended.