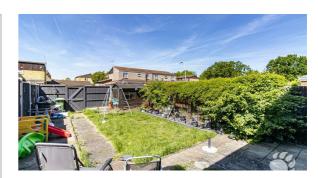

The bathroom suite offers the bathtub with overhead shower, washbasin and there is a separate W/C.

Externally there is a pleasant rear garden whilst there is a wealth of street parking to the front.

Being sold with NO ONWARD CHAIN, internal viewings come strongly recommended.