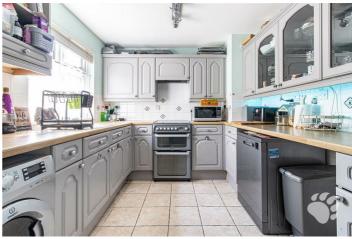

## **Scaldhurst**

Internally the new owner will be greeted by the inviting entrance hall which allows access into both the kitchen and the main living room.

The kitchen measures 11'5 x 8'9 and provides a wealth of both worktop space and storage space.