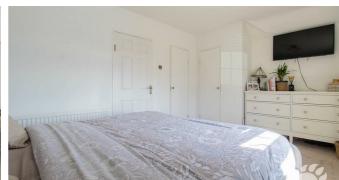

#### **Master Bedroom**

14'10 x 9'9

The master bedroom measures  $14'10 \times 9'9$  whilst bedroom two measures  $14'10 \times 8'1$ . Both bedrooms are sizeable double bedrooms which is a fine feature within itself.

Completing the living accommodation is the family bathroom suite which measures  $7'9 \times 5'5$ , consisting of the bathtub with overhead shower, washbasin and W/C.