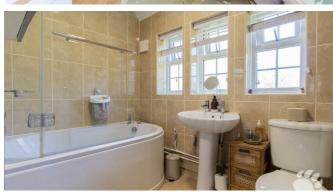

## **Family Bathroom Suite**

7'9 x 5'5

The master bedroom measures  $14'10 \times 9'9$  whilst bedroom two measures  $14'10 \times 8'1$ . Both bedrooms are sizeable double bedrooms which is a fine feature within itself.

Completing the living accommodation is the family bathroom suite which measures  $7'9 \times 5'5$ , consisting of the bathtub with overhead shower, washbasin and W/C.