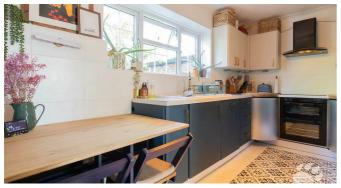

The impressive kitchen come diner measures  $14'10 \times 7'9$  and offers the perfect environment in which to both entertain and relax. The kitchen provides a wealth of both worktop space and storage space.

### Kitchen/Diner

14'10 x 7'9