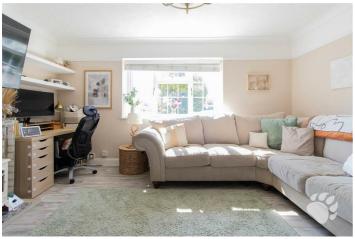

The living room measures a further 14'11 x 11'11 with a large window flooding the room with natural light.

The first floor commences with the landing which allows access to both double bedrooms and the family bathroom suite.

#### **Living Room**

14'10 x 11'11