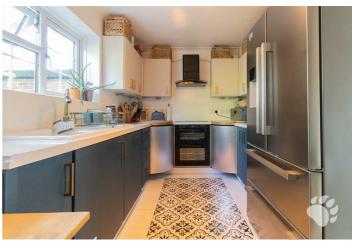

The impressive kitchen come diner measures  $14'10 \times 7'9$  and offers the perfect environment in which to both entertain and relax. The kitchen provides a wealth of both worktop space and storage space.

### Kitchen/Diner

14'10 x 7'9