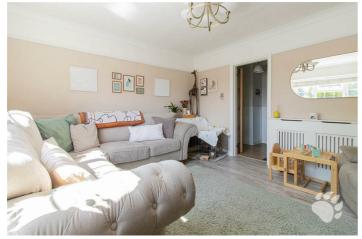

The living room measures a further 14'11 x 11'11 with a large window flooding the room with natural light.

The first floor commences with the landing which allows access to both double bedrooms and the family bathroom suite.

#### **Living Room**

14'10 x 11'11