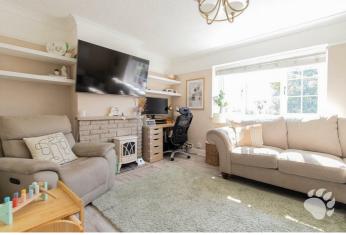

The living room measures a further 14'11 x 11'11 with a large window flooding the room with natural light.

The first floor commences with the landing which allows access to both double bedrooms and the family bathroom suite.

#### **Living Room**

14'10 x 11'11