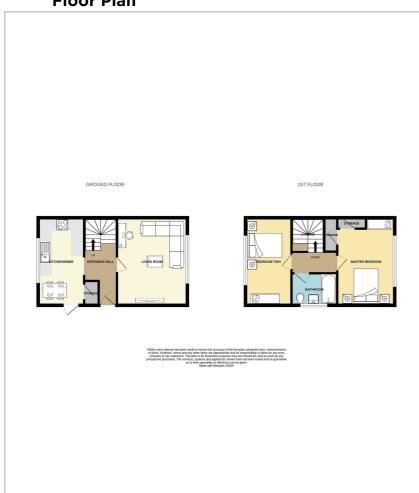

at access to the A13. The location offers something for all of the family and for all ages. Internal viewings come strongly recommended so that one can fully appreciate all that this wonderful home has to offer.

Guide Price £325,000 - £350,000...

Freehold. Council Tax Band B. Amount £1,670.13.

## **Inviting Entrance Hall**

### Kitchen/Diner

14'10 x 7'9

#### **Living Room**

14'10 x 11'11

### **First Floor Landing**

#### **Master Bedroom**

14'10 x 9'9

#### **Bedroom Two**

14'10 x 8'1

## **Family Bathroom Suite**

7'9 x 5'5

## Large Rear Garden

#### **Driveway Parking**

#### **Close Proximity To Pitsea Town Centre**

## **Close Proximity To Rail Links Direct Into London**

**Great Access To A13** 

### **Popular & Family Friendly Location**





















## Floor Plan







## Area Map



# Viewing

Please contact our Basildon Office on 01268 661215 if you wish to arrange a viewing appointment for this property or require further information.

## **Energy Efficiency Graph**



These particulars, whilst believed to be accurate are set out as a general outline only for guidance and do not constitute any part of an offer or contract. Intending purchasers should not rely on them as statements of representation of fact, but must satisfy themselves by inspection or otherwise as to their accuracy. No person in this firms employment has the authority to make or give any representation or warranty in respect of the property.