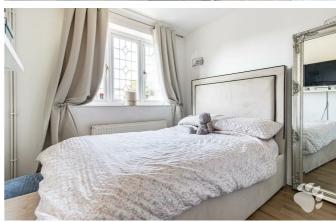

# The Fold

The front door open into the modern lounge which measures  $11'11 \times 9'3$  and comfortably fits a sofa and small dining table. Adjoining is the kitchen which measures  $9'10 \times 6'1$  and boasts ample surface and cupboard space as well as a door into the rear garden. The bedroom measures  $8'5 \times 9'0$  and has a large window which also overlooks the rear garden. The bathroom is a three-piece suite with shower over bath, toilet and sink. To complete the layout is a large storage cupboard.