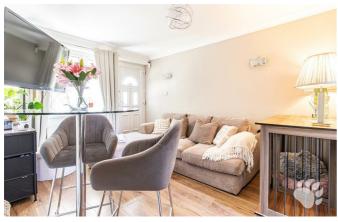

# The Fold

The front door open into the modern lounge which measures  $11'11 \times 9'3$  and comfortably fits a sofa and small dining table. Adjoining is the kitchen which measures  $9'10 \times 6'1$  and boasts ample surface and cupboard space as well as a door into the rear garden. The bedroom measures  $8'5 \times 9'0$  and has a large window which also overlooks the rear garden. The bathroom is a three-piece suite with shower over bath, toilet and sink. To complete the layout is a large storage cupboard.