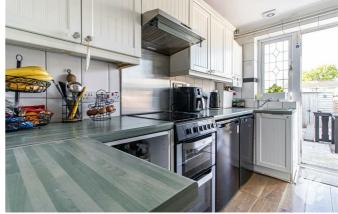

# The Fold

The front door open into the modern lounge which measures  $11'11 \times 9'3$  and comfortably fits a sofa and small dining table. Adjoining is the kitchen which measures  $9'10 \times 6'1$  and boasts ample surface and cupboard space as well as a door into the rear garden. The bedroom measures  $8'5 \times 9'0$  and has a large window which also overlooks the rear garden. The bathroom is a three-piece suite with shower over bath, toilet and sink. To complete the layout is a large storage cupboard.