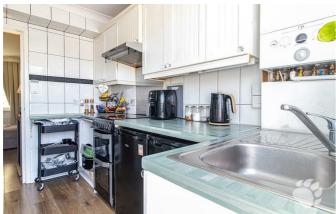

# The Fold

The front door open into the modern lounge which measures  $11'11 \times 9'3$  and comfortably fits a sofa and small dining table. Adjoining is the kitchen which measures  $9'10 \times 6'1$  and boasts ample surface and cupboard space as well as a door into the rear garden. The bedroom measures  $8'5 \times 9'0$  and has a large window which also overlooks the rear garden. The bathroom is a three-piece suite with shower over bath, toilet and sink. To complete the layout is a large storage cupboard.