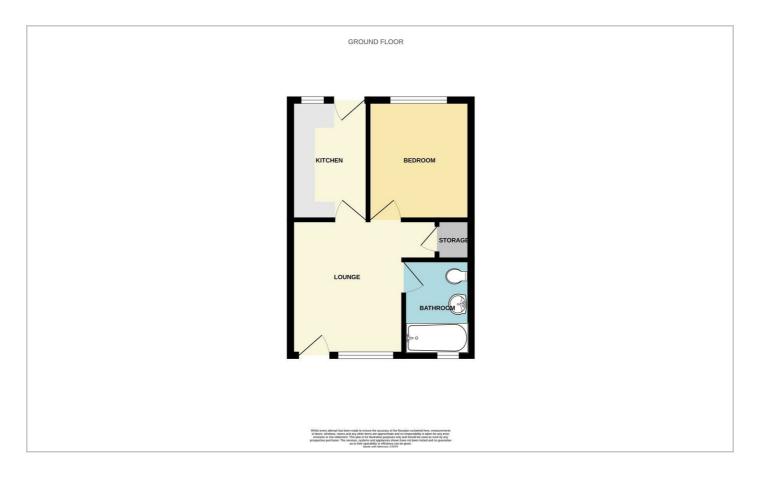

# The Fold

The front door open into the modern lounge which measures  $11'11 \times 9'3$  and comfortably fits a sofa and small dining table. Adjoining is the kitchen which measures  $9'10 \times 6'1$  and boasts ample surface and cupboard space as well as a door into the rear garden. The bedroom measures  $8'5 \times 9'0$  and has a large window which also overlooks the rear garden. The bathroom is a three-piece suite with shower over bath, toilet and sink. To complete the layout is a large storage cupboard.

**Ground Floor Maisonette** 

0.6 Miles to Basildon Railway Station

Lounge (11'11 x 9'3)

Kitchen (9'10 x 6'1)

Bedroom (9'0 x 8'5)

**Three Piece Bathroom** 

**Large Storage Cupboard** 

**Communal Garden** 

**Permit Parking** 

Lease Length: 121 years

Ground Rent: £250 per annum

Service Charge: £860 per annum