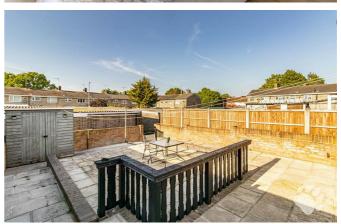

The rear garden is communal, shared with one other neighbour. The garden is a good size and low maintenance, paved from front to back. To the rear of the garden and in other surrounding roads, there is plenty of communal permit parking.