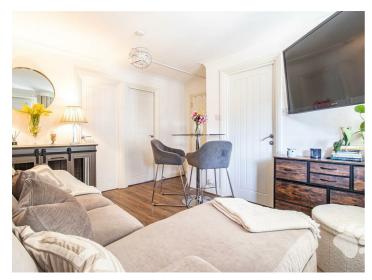

# The Fold

The front door open into the modern lounge which measures  $11'11 \times 9'3$  and comfortably fits a sofa and small dining table. Adjoining is the kitchen which measures  $9'10 \times 6'1$  and boasts ample surface and cupboard space as well as a door into the rear garden. The bedroom measures  $8'5 \times 9'0$  and has a large window which also overlooks the rear garden. The bathroom is a three-piece suite with shower over bath, toilet and sink. To complete the layout is a large storage cupboard.