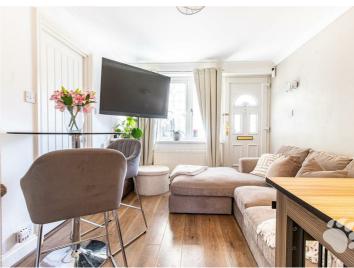

# The Fold

The front door open into the modern lounge which measures  $11'11 \times 9'3$  and comfortably fits a sofa and small dining table. Adjoining is the kitchen which measures  $9'10 \times 6'1$  and boasts ample surface and cupboard space as well as a door into the rear garden. The bedroom measures  $8'5 \times 9'0$  and has a large window which also overlooks the rear garden. The bathroom is a three-piece suite with shower over bath, toilet and sink. To complete the layout is a large storage cupboard.