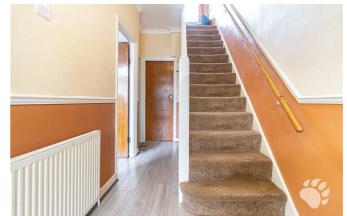

# **Beechwood Gardens**

Internally, this smart home begins with an entrance hall which hosts the stairs and an under-stairs cupboard. To the front of the home is a large lounge which measures 11'10 x 11'0 and boast a large southerly facing window which floods the room with natural light throughout the day. The kitchen is also a good size and boast an abundance of cupboard and surface space! This has been extended on with a dining room / sun room which measures 7'2 x 15'4 and overlooks the pleasant rear garden. To complete the ground floor is a three-piece shower room with walk-in shower, toilet and sink.