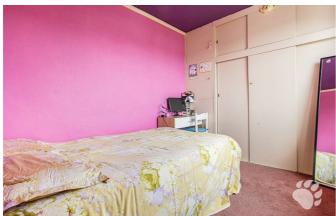

Upstairs is host to THREE good sized bedrooms measuring  $8'2 \times 9'4$ ,  $11'9 \times 7'7$  and  $8'6 \times 7'0$  respectively. Bedrooms 1 and 2 both have built in wardrobes with sliding doors and bedroom 3 has a large cupboard over the stairs.