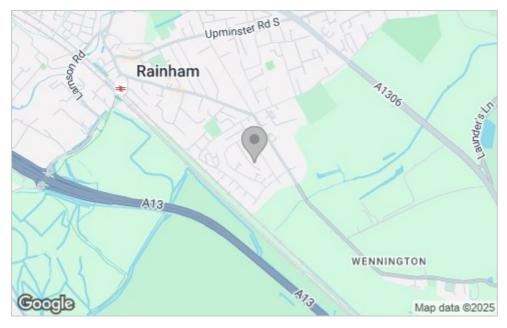

bes with sliding doors and bedroom 3 has a large cupboard over the stairs.

The rear garden is a great size, comprised of turf and patio. There is a large storage shed at the rear and a small pond for fish! To the front of the home is a driveway for two vehicles side by side.

This road and these homes usually sell very fast so call us today to organise an appointment and see all that is on offer first hand!

## 0.8 miles to Rainham Railway Station

#### **Entrance Hall**

Lounge (11'10 x 11'0)

Kitchen (8'1 x 10'6)

Dining Room / Sun Room (7'2 x 15'4)

**Ground Floor Shower Room** 

Bedroom 1 (8'2 x 9'4)

Bedroom 2 (11'9 x 7'7)

Bedroom 3 (8'6 x 7'0)

**Built in storage to all bedrooms!** 

Pleasant Rear Garden

**Driveway for Two Vehicles** 















### Floor Plan



## Area Map



# Viewing

Please contact our Basildon Office on 01268 661215 if you wish to arrange a viewing appointment for this property or require further information.

# **Energy Efficiency Graph**



These particulars, whilst believed to be accurate are set out as a general outline only for guidance and do not constitute any part of an offer or contract. Intending purchasers should not rely on them as statements of representation of fact, but must satisfy themselves by inspection or otherwise as to their accuracy. No person in this firms employment has the authority to make or give any representation or warranty in respect of the property.