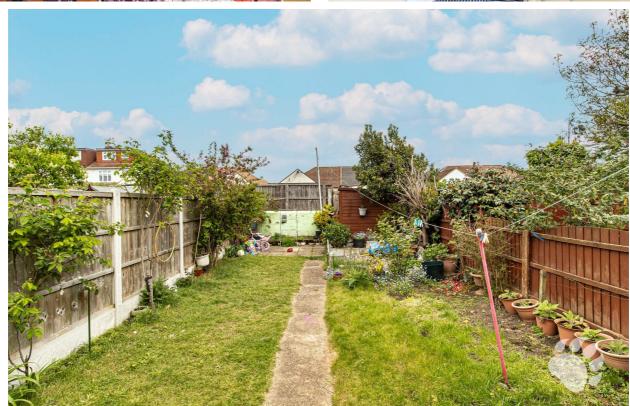

The rear garden is a great size, comprised of turf and patio. There is a large storage shed at the rear and a small pond for fish! To the front of the home is a driveway for two vehicles side by side.