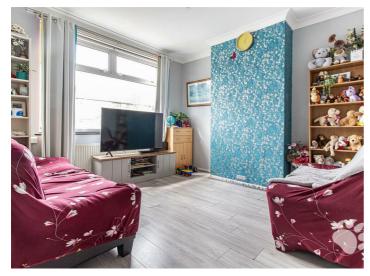

# **Beechwood Gardens**

Internally, this smart home begins with an entrance hall which hosts the stairs and an under-stairs cupboard. To the front of the home is a large lounge which measures 11'10 x 11'0 and boast a large southerly facing window which floods the room with natural light throughout the day. The kitchen is also a good size and boast an abundance of cupboard and surface space! This has been extended on with a dining room / sun room which measures 7'2 x 15'4 and overlooks the pleasant rear garden. To complete the ground floor is a three-piece shower room with walk-in shower, toilet and sink.