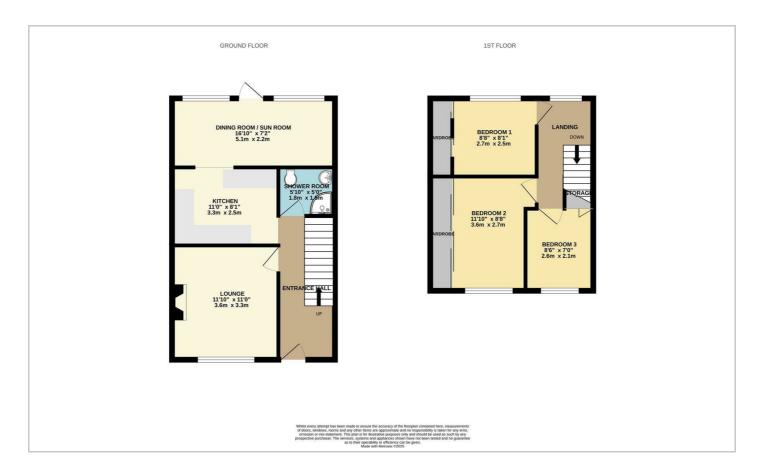

### Floor Plan

#### **Entrance Hall**

Lounge (11'10 x 11'0)

Kitchen (8'1 x 10'6)

Dining Room / Sun Room (7'2 x 15'4)

**Ground Floor Shower Room** 

Bedroom 1 (8'2 x 9'4)

Bedroom 2 (11'9 x 7'7)

Bedroom 3 (8'6 x 7'0)

- Railway Station
- Kitchen (8'1 x 10'6)
- Ground Floor Shower Room
- Bedroom 2 (11'9 x 7'7)
- Pleasant Rear Garden

- 0.8 miles to Rainham
  Lounge (11'10 x 11'0)
  - Dining Room / Sun Room (7'2 x 15'4)
  - Bedroom 1 (8'2 x 9'4)
  - Bedroom 3 (8'6 x 7'0)
  - Driveway for Two Vehicles