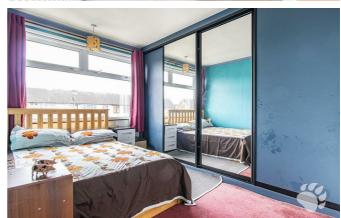

Upstairs is host to THREE good sized bedrooms measuring  $8'2 \times 9'4$ ,  $11'9 \times 7'7$  and  $8'6 \times 7'0$  respectively. Bedrooms 1 and 2 both have built in wardrobes with sliding doors and bedroom 3 has a large cupboard over the stairs.