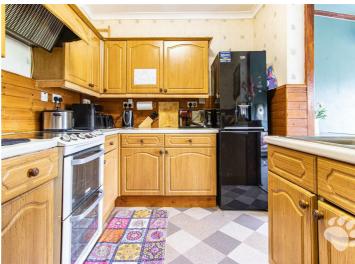

# **Beechwood Gardens**

Internally, this smart home begins with an entrance hall which hosts the stairs and an under-stairs cupboard. To the front of the home is a large lounge which measures 11'10 x 11'0 and boast a large southerly facing window which floods the room with natural light throughout the day. The kitchen is also a good size and boast an abundance of cupboard and surface space! This has been extended on with a dining room / sun room which measures 7'2 x 15'4 and overlooks the pleasant rear garden. To complete the ground floor is a three-piece shower room with walk-in shower, toilet and sink.