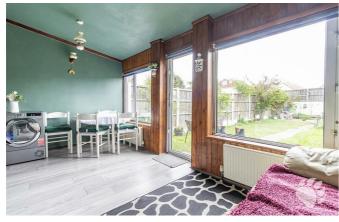

# **Beechwood Gardens**

Internally, this smart home begins with an entrance hall which hosts the stairs and an under-stairs cupboard. To the front of the home is a large lounge which measures 11'10 x 11'0 and boast a large southerly facing window which floods the room with natural light throughout the day. The kitchen is also a good size and boast an abundance of cupboard and surface space! This has been extended on with a dining room / sun room which measures 7'2 x 15'4 and overlooks the pleasant rear garden. To complete the ground floor is a three-piece shower room with walk-in shower, toilet and sink.

The rear garden is a great size, comprised of turf and patio. There is a large storage shed at the rear and a small pond for fish! To the front of the home is a driveway for two vehicles side by side.