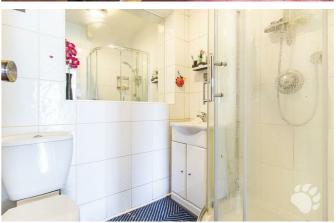

# **Beechwood Gardens**

Internally, this smart home begins with an entrance hall which hosts the stairs and an under-stairs cupboard. To the front of the home is a large lounge which measures 11'10 x 11'0 and boast a large southerly facing window which floods the room with natural light throughout the day. The kitchen is also a good size and boast an abundance of cupboard and surface space! This has been extended on with a dining room / sun room which measures 7'2 x 15'4 and overlooks the pleasant rear garden. To complete the ground floor is a three-piece shower room with walk-in shower, toilet and sink.