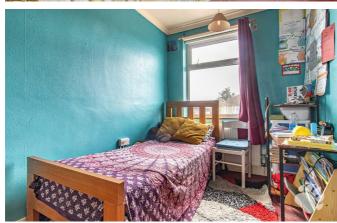

Upstairs is host to THREE good sized bedrooms measuring  $8'2 \times 9'4$ ,  $11'9 \times 7'7$  and  $8'6 \times 7'0$  respectively. Bedrooms 1 and 2 both have built in wardrobes with sliding doors and bedroom 3 has a large cupboard over the stairs.