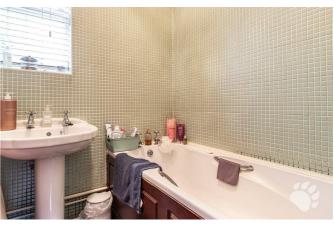

# **Napier Crescent**

Internally, this smart home begins with an entrance hall which hosts a WC and lead through to the lounge and bedroom. The lounge is a great space, measuring  $13'0 \times 10'11$  and adjoining the kitchen in a semi open-plan fashion. The kitchen measures  $6'10 \times 7'10$  and boasts ample cupboard and surface space. The bedroom measures  $11'4 \times 9'1$ , a comfortable double bedroom! There is a built in wardrobe and an adjoining en-suite which host a shower over bath and sink, completing the internal layout.