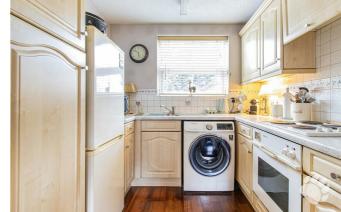

# **Napier Crescent**

Internally, this smart home begins with an entrance hall which hosts a WC and lead through to the lounge and bedroom. The lounge is a great space, measuring  $13'0 \times 10'11$  and adjoining the kitchen in a semi open-plan fashion. The kitchen measures  $6'10 \times 7'10$  and boasts ample cupboard and surface space. The bedroom measures  $11'4 \times 9'1$ , a comfortable double bedroom! There is a built in wardrobe and an adjoining en-suite which host a shower over bath and sink, completing the internal layout.

- NO ONWARD CHAIN!
- WC.
- Kitchen (6'10 x 7'10)
- Built-In Wardrobe
- Communal Garden
- Entrance Hall
- Lounge (13'0 x 10'11)
- Bedroom (11'4 x 9'1)
- En-Suite
- Allocated Parking Space