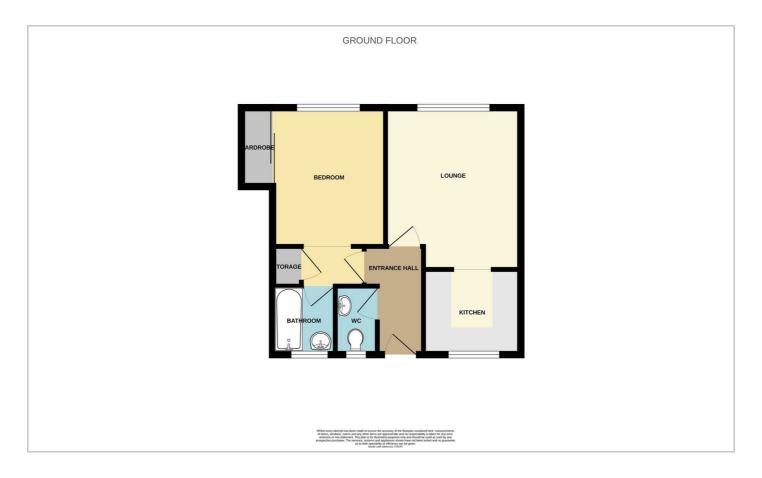

### Floor Plan

# **Napier Crescent**

Internally, this smart home begins with an entrance hall which hosts a WC and lead through to the lounge and bedroom. The lounge is a great space, measuring  $13'0 \times 10'11$  and adjoining the kitchen in a semi open-plan fashion. The kitchen measures  $6'10 \times 7'10$  and boasts ample cupboard and surface space. The bedroom measures  $11'4 \times 9'1$ , a comfortable double bedroom! There is a built in wardrobe and an adjoining en-suite which host a shower over bath and sink, completing the internal layout.

- NO ONWARD CHAIN!
- WC.
- Kitchen (6'10 x 7'10)
- Built-In Wardrobe
- Communal Garden
- Entrance Hall
- Lounge (13'0 x 10'11)
- Bedroom (11'4 x 9'1)
- En-Suite
- Allocated Parking Space