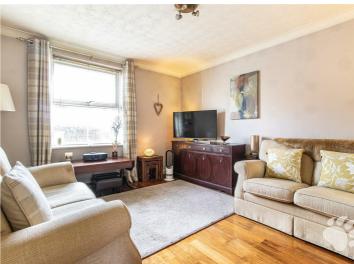

# **Napier Crescent**

Internally, this smart home begins with an entrance hall which hosts a WC and lead through to the lounge and bedroom. The lounge is a great space, measuring  $13'0 \times 10'11$  and adjoining the kitchen in a semi open-plan fashion. The kitchen measures  $6'10 \times 7'10$  and boasts ample cupboard and surface space. The bedroom measures  $11'4 \times 9'1$ , a comfortable double bedroom! There is a built in wardrobe and an adjoining en-suite which host a shower over bath and sink, completing the internal layout.