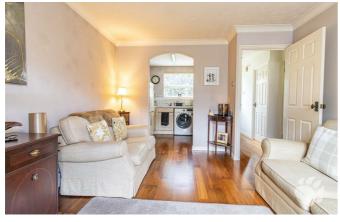

# **Napier Crescent**

Internally, this smart home begins with an entrance hall which hosts a WC and lead through to the lounge and bedroom. The lounge is a great space, measuring  $13'0 \times 10'11$  and adjoining the kitchen in a semi open-plan fashion. The kitchen measures  $6'10 \times 7'10$  and boasts ample cupboard and surface space. The bedroom measures  $11'4 \times 9'1$ , a comfortable double bedroom! There is a built in wardrobe and an adjoining en-suite which host a shower over bath and sink, completing the internal layout.