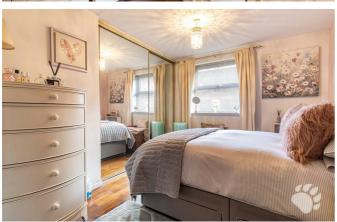

# **Napier Crescent**

Internally, this smart home begins with an entrance hall which hosts a WC and lead through to the lounge and bedroom. The lounge is a great space, measuring  $13'0 \times 10'11$  and adjoining the kitchen in a semi open-plan fashion. The kitchen measures  $6'10 \times 7'10$  and boasts ample cupboard and surface space. The bedroom measures  $11'4 \times 9'1$ , a comfortable double bedroom! There is a built in wardrobe and an adjoining en-suite which host a shower over bath and sink, completing the internal layout.

- NO ONWARD CHAIN!
- WC.
- Kitchen (6'10 x 7'10)
- Built-In Wardrobe
- Communal Garden
- Entrance Hall
- Lounge (13'0 x 10'11)
- Bedroom (11'4 x 9'1)
- En-Suite
- Allocated Parking Space