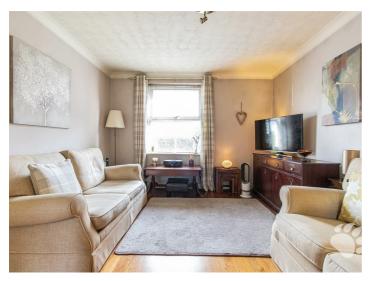

# **Napier Crescent**

Internally, this smart home begins with an entrance hall which hosts a WC and lead through to the lounge and bedroom. The lounge is a great space, measuring  $13'0 \times 10'11$  and adjoining the kitchen in a semi open-plan fashion. The kitchen measures  $6'10 \times 7'10$  and boasts ample cupboard and surface space. The bedroom measures  $11'4 \times 9'1$ , a comfortable double bedroom! There is a built in wardrobe and an adjoining en-suite which host a shower over bath and sink, completing the internal layout.