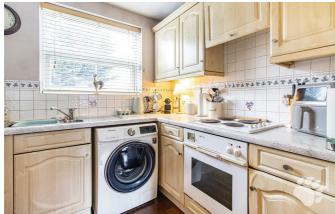

# **Napier Crescent**

Internally, this smart home begins with an entrance hall which hosts a WC and lead through to the lounge and bedroom. The lounge is a great space, measuring  $13'0 \times 10'11$  and adjoining the kitchen in a semi open-plan fashion. The kitchen measures  $6'10 \times 7'10$  and boasts ample cupboard and surface space. The bedroom measures  $11'4 \times 9'1$ , a comfortable double bedroom! There is a built in wardrobe and an adjoining en-suite which host a shower over bath and sink, completing the internal layout.

- NO ONWARD CHAIN!
- WC.
- Kitchen (6'10 x 7'10)
- Built-In Wardrobe
- Communal Garden
- Entrance Hall
- Lounge (13'0 x 10'11)
- Bedroom (11'4 x 9'1)
- En-Suite
- Allocated Parking Space