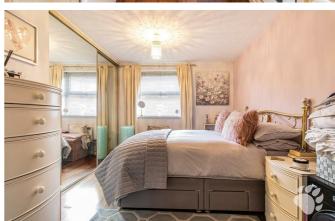

# **Napier Crescent**

Internally, this smart home begins with an entrance hall which hosts a WC and lead through to the lounge and bedroom. The lounge is a great space, measuring  $13'0 \times 10'11$  and adjoining the kitchen in a semi open-plan fashion. The kitchen measures  $6'10 \times 7'10$  and boasts ample cupboard and surface space. The bedroom measures  $11'4 \times 9'1$ , a comfortable double bedroom! There is a built in wardrobe and an adjoining en-suite which host a shower over bath and sink, completing the internal layout.

- NO ONWARD CHAIN!
- WC.
- Kitchen (6'10 x 7'10)
- Built-In Wardrobe
- Communal Garden
- Entrance Hall
- Lounge (13'0 x 10'11)
- Bedroom (11'4 x 9'1)
- En-Suite
- Allocated Parking Space