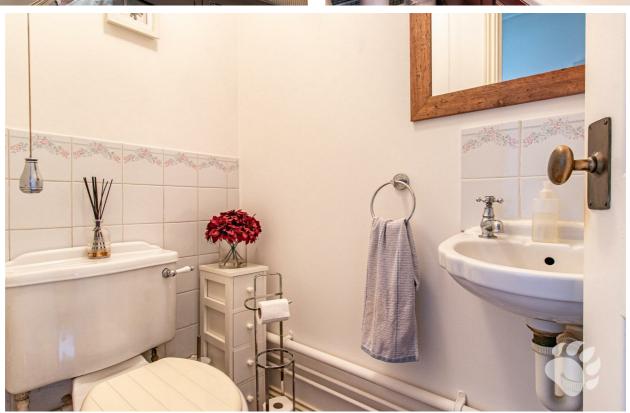

# **Napier Crescent**

Internally, this smart home begins with an entrance hall which hosts a WC and lead through to the lounge and bedroom. The lounge is a great space, measuring  $13'0 \times 10'11$  and adjoining the kitchen in a semi open-plan fashion. The kitchen measures  $6'10 \times 7'10$  and boasts ample cupboard and surface space. The bedroom measures  $11'4 \times 9'1$ , a comfortable double bedroom! There is a built in wardrobe and an adjoining en-suite which host a shower over bath and sink, completing the internal layout.