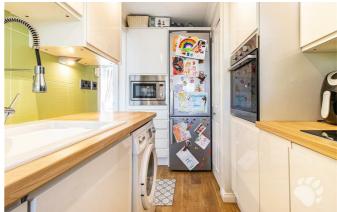

# **Charleston Court**

These builds of flats are immensely popular and the layout begins with an inviting entrance hall. The living room and dining room to this modern home is a huge attraction, they measure  $13'7 \times 7'9$  and  $16'2 \times 7'9$  respectively but are open-plan with one another which creates a huge and airy living room dynamic. There are plenty of windows across these two rooms which overlook the south facing rear garden and a rear door for access. The kitchen is also a good size, measuring  $12'4 \times 6'5$  and boasting an abundance of cupboard and surface space as well as a storage cupboard / pantry. The bedrooms measure  $13'3 \times 8'0$  and  $11'7 \times 6'6$  respectively, both great sizes! The bathroom is a three-piece suite with shower over bath, toilet and sink.