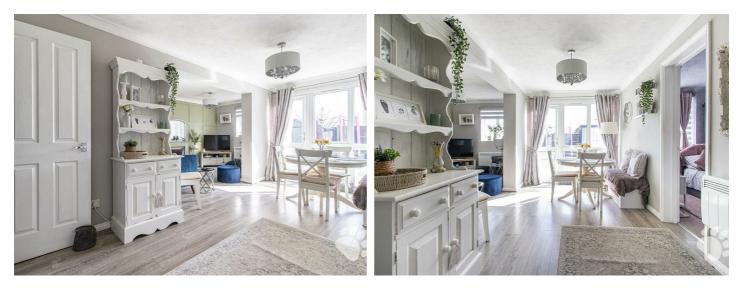

# **Charleston Court**

These builds of flats are immensely popular and the layout begins with an inviting entrance hall. The living room and dining room to this modern home is a huge attraction, they measure  $13'7 \times 7'9$  and  $16'2 \times 7'9$  respectively but are open-plan with one another which creates a huge and airy living room dynamic. There are plenty of windows across these two rooms which overlook the south facing rear garden and a rear door for access. The kitchen is also a good size, measuring  $12'4 \times 6'5$  and boasting an abundance of cupboard and surface space as well as a storage cupboard / pantry. The bedrooms measure  $13'3 \times 8'0$  and  $11'7 \times 6'6$  respectively, both great sizes! The bathroom is a three-piece suite with shower over bath, toilet and sink.

Lease Length: 88 years Ground Rent: £35 per annum Service Charge: £534.62 every 6 months

**Ground Floor!** 

**Stunning Condition** 

**Entrance Hall** 

Lounge (13'7 x 7'9)

Dining Room (16'2 x 7'9)

Kitchen (12'4 x 6'5)

Bedroom 1 (13'3 x 8'0)

Bedroom 2 (11'7 x 6'6)

**Family Bathroom Suite** 

Ample Storage

South Facing Rear Garden

**Allocated Parking Bay** 