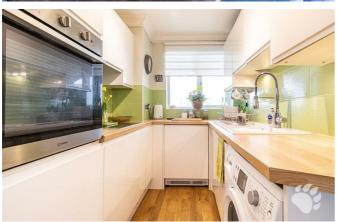

# **Charleston Court**

These builds of flats are immensely popular and the layout begins with an inviting entrance hall. The living room and dining room to this modern home is a huge attraction, they measure  $13'7 \times 7'9$  and  $16'2 \times 7'9$  respectively but are open-plan with one another which creates a huge and airy living room dynamic. There are plenty of windows across these two rooms which overlook the south facing rear garden and a rear door for access. The kitchen is also a good size, measuring  $12'4 \times 6'5$  and boasting an abundance of cupboard and surface space as well as a storage cupboard / pantry. The bedrooms measure  $13'3 \times 8'0$  and  $11'7 \times 6'6$  respectively, both great sizes! The bathroom is a three-piece suite with shower over bath, toilet and sink.