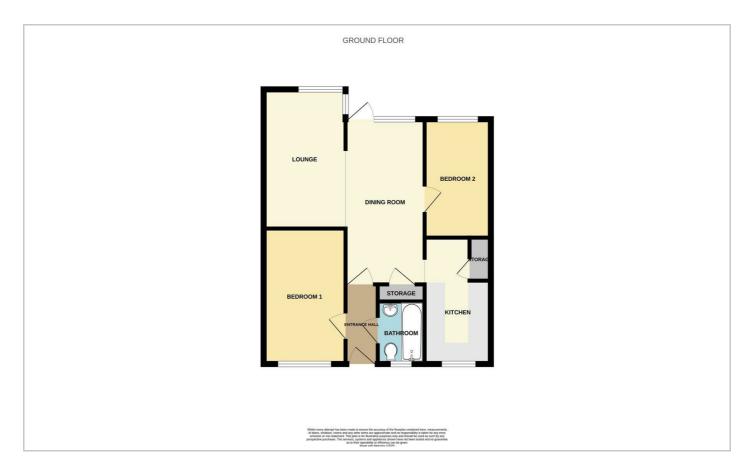

# **Charleston Court**

These builds of flats are immensely popular and the layout begins with an inviting entrance hall. The living room and dining room to this modern home is a huge attraction, they measure  $13'7 \times 7'9$  and  $16'2 \times 7'9$  respectively but are open-plan with one another which creates a huge and airy living room dynamic. There are plenty of windows across these two rooms which overlook the south facing rear garden and a rear door for access. The kitchen is also a good size, measuring  $12'4 \times 6'5$  and boasting an abundance of cupboard and surface space as well as a storage cupboard / pantry. The bedrooms measure  $13'3 \times 8'0$  and  $11'7 \times 6'6$  respectively, both great sizes! The bathroom is a three-piece suite with shower over bath, toilet and sink.

Lease Length: 88 years Ground Rent: £35 per annum Service Charge: £534.62 every 6 months

**Ground Floor!** 

**Stunning Condition** 

**Entrance Hall** 

Lounge (13'7 x 7'9)

Dining Room (16'2 x 7'9)

Kitchen (12'4 x 6'5)

Bedroom 1 (13'3 x 8'0)

Bedroom 2 (11'7 x 6'6)

**Family Bathroom Suite** 

Ample Storage

South Facing Rear Garden

**Allocated Parking Bay** 

#### **Floor Plan**