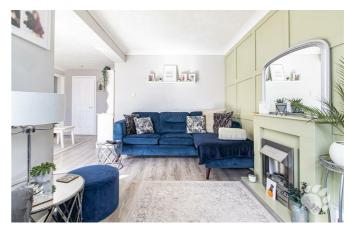

# **Charleston Court**

These builds of flats are immensely popular and the layout begins with an inviting entrance hall. The living room and dining room to this modern home is a huge attraction, they measure  $13'7 \times 7'9$  and  $16'2 \times 7'9$  respectively but are open-plan with one another which creates a huge and airy living room dynamic. There are plenty of windows across these two rooms which overlook the south facing rear garden and a rear door for access. The kitchen is also a good size, measuring  $12'4 \times 6'5$  and boasting an abundance of cupboard and surface space as well as a storage cupboard / pantry. The bedrooms measure  $13'3 \times 8'0$  and  $11'7 \times 6'6$  respectively, both great sizes! The bathroom is a three-piece suite with shower over bath, toilet and sink.