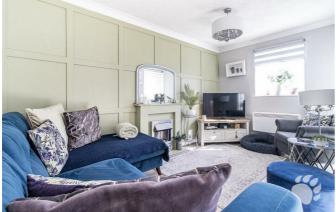

# **Charleston Court**

These builds of flats are immensely popular and the layout begins with an inviting entrance hall. The living room and dining room to this modern home is a huge attraction, they measure  $13'7 \times 7'9$  and  $16'2 \times 7'9$  respectively but are open-plan with one another which creates a huge and airy living room dynamic. There are plenty of windows across these two rooms which overlook the south facing rear garden and a rear door for access. The kitchen is also a good size, measuring  $12'4 \times 6'5$  and boasting an abundance of cupboard and surface space as well as a storage cupboard / pantry. The bedrooms measure  $13'3 \times 8'0$  and  $11'7 \times 6'6$  respectively, both great sizes! The bathroom is a three-piece suite with shower over bath, toilet and sink.