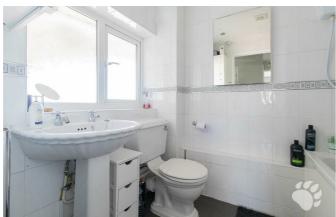

# Ingaway

Internally, this home begins with its own front door which opens onto a set of stairs leading to the entrance hall. The lounge measures 14'8  $\times$  13'8 max. running from front to back and boasting large windows at each end which keep the room flooded with natural light throughout the day. The kitchen is modern and boasts an abundance of cupboard and surface space for any keen chefs! Both bedrooms are great sizes measuring 11'11  $\times$  11'10 and 8'3  $\times$  13'4 respectively with bedroom 2 hosting a storage cupboard. The family bathroom is a three-piece suite with shower over bath, toilet and sink. There are two further storage cupboards located in the hallway.