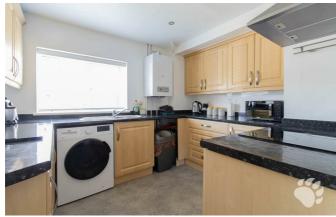

# Ingaway

Internally, this home begins with its own front door which opens onto a set of stairs leading to the entrance hall. The lounge measures 14'8  $\times$  13'8 max. running from front to back and boasting large windows at each end which keep the room flooded with natural light throughout the day. The kitchen is modern and boasts an abundance of cupboard and surface space for any keen chefs! Both bedrooms are great sizes measuring 11'11  $\times$  11'10 and 8'3  $\times$  13'4 respectively with bedroom 2 hosting a storage cupboard. The family bathroom is a three-piece suite with shower over bath, toilet and sink. There are two further storage cupboards located in the hallway.