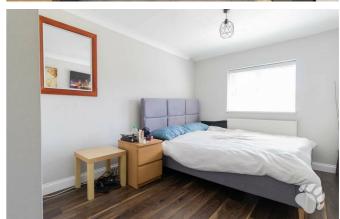

# Ingaway

Internally, this home begins with its own front door which opens onto a set of stairs leading to the entrance hall. The lounge measures 14'8  $\times$  13'8 max. running from front to back and boasting large windows at each end which keep the room flooded with natural light throughout the day. The kitchen is modern and boasts an abundance of cupboard and surface space for any keen chefs! Both bedrooms are great sizes measuring 11'11  $\times$  11'10 and 8'3  $\times$  13'4 respectively with bedroom 2 hosting a storage cupboard. The family bathroom is a three-piece suite with shower over bath, toilet and sink. There are two further storage cupboards located in the hallway.