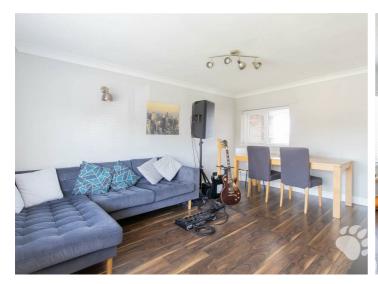

# Ingaway

Internally, this home begins with its own front door which opens onto a set of stairs leading to the entrance hall. The lounge measures 14'8  $\times$  13'8 max. running from front to back and boasting large windows at each end which keep the room flooded with natural light throughout the day. The kitchen is modern and boasts an abundance of cupboard and surface space for any keen chefs! Both bedrooms are great sizes measuring 11'11  $\times$  11'10 and 8'3  $\times$  13'4 respectively with bedroom 2 hosting a storage cupboard. The family bathroom is a three-piece suite with shower over bath, toilet and sink. There are two further storage cupboards located in the hallway.