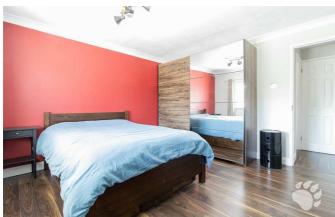

# Ingaway

Internally, this home begins with its own front door which opens onto a set of stairs leading to the entrance hall. The lounge measures 14'8  $\times$  13'8 max. running from front to back and boasting large windows at each end which keep the room flooded with natural light throughout the day. The kitchen is modern and boasts an abundance of cupboard and surface space for any keen chefs! Both bedrooms are great sizes measuring 11'11  $\times$  11'10 and 8'3  $\times$  13'4 respectively with bedroom 2 hosting a storage cupboard. The family bathroom is a three-piece suite with shower over bath, toilet and sink. There are two further storage cupboards located in the hallway.