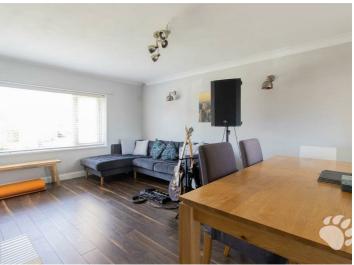

# Ingaway

Internally, this home begins with its own front door which opens onto a set of stairs leading to the entrance hall. The lounge measures 14'8  $\times$  13'8 max. running from front to back and boasting large windows at each end which keep the room flooded with natural light throughout the day. The kitchen is modern and boasts an abundance of cupboard and surface space for any keen chefs! Both bedrooms are great sizes measuring 11'11  $\times$  11'10 and 8'3  $\times$  13'4 respectively with bedroom 2 hosting a storage cupboard. The family bathroom is a three-piece suite with shower over bath, toilet and sink. There are two further storage cupboards located in the hallway.