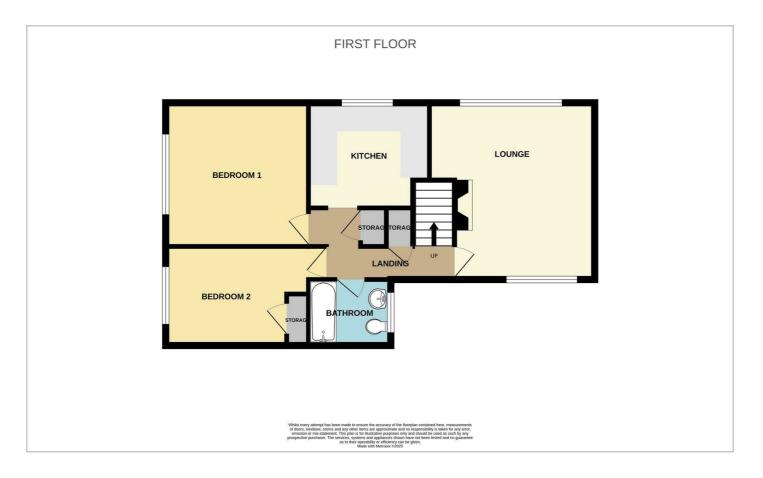

### Floor Plan

# Ingaway

Internally, this home begins with its own front door which opens onto a set of stairs leading to the entrance hall. The lounge measures 14'8  $\times$  13'8 max. running from front to back and boasting large windows at each end which keep the room flooded with natural light throughout the day. The kitchen is modern and boasts an abundance of cupboard and surface space for any keen chefs! Both bedrooms are great sizes measuring 11'11  $\times$  11'10 and 8'3  $\times$  13'4 respectively with bedroom 2 hosting a storage cupboard. The family bathroom is a three-piece suite with shower over bath, toilet and sink. There are two further storage cupboards located in the hallway.