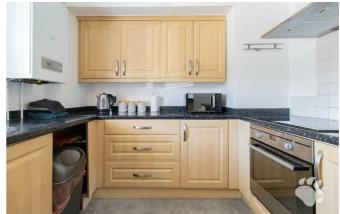

# Ingaway

Internally, this home begins with its own front door which opens onto a set of stairs leading to the entrance hall. The lounge measures 14'8  $\times$  13'8 max. running from front to back and boasting large windows at each end which keep the room flooded with natural light throughout the day. The kitchen is modern and boasts an abundance of cupboard and surface space for any keen chefs! Both bedrooms are great sizes measuring 11'11  $\times$  11'10 and 8'3  $\times$  13'4 respectively with bedroom 2 hosting a storage cupboard. The family bathroom is a three-piece suite with shower over bath, toilet and sink. There are two further storage cupboards located in the hallway.