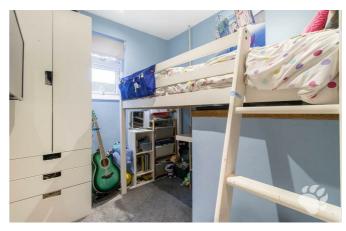

# Dengayne

Internally this smart home begins with an inviting entrance hall which adjoins a ground floor WC and hosts the stairs and under-stairs storage. This leads through to a spacious dining room which adjoins a homely lounge and a modern kitchen! Upstairs is host to THREE bedrooms, two of which are comfortable doubles with bedroom 3 being a good size single bedroom. There is also a four-piece bathroom suite with walk-in shower and separate bath. There is ample storage throughout the property.

Dining Room (13'7 x 9'0)

Bedroom 1 (13'11 x 9'2)

Bedroom 2 (13'11 x 8'5)

Bedroom 3 (7'8 x 6'6)

**Four-Piece Bathroom Suite** 

**Ample Storage** 

West Facing Rear Garden