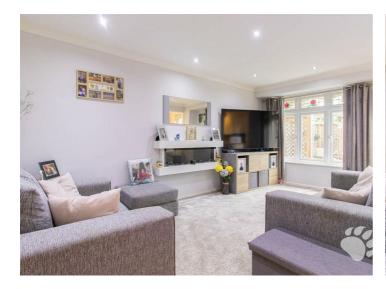

- Wealth Of Communal Parking Close By
- Lounge (15'10 x 9'10)
- Dining Room (13'7 x 9'0)
- Bedroom 2 (13'11 x 8'5)
- Four-Piece Bathroom Suite
  West Facing Rear Garden
- Ground Floor WC
- Kitchen (12'10 x 5'6)
- Bedroom 1 (13'11 x 9'2)
- Bedroom 3 (7'8 x 6'6)

This property will not be on the market for long so call us today to organise an appointment!

Council Tax Band: B (£1670.13)

**Entrance Hall** 

**Ground Floor WC** 

Lounge (15'10 x 9'10)

Kitchen (12'10 x 5'6)