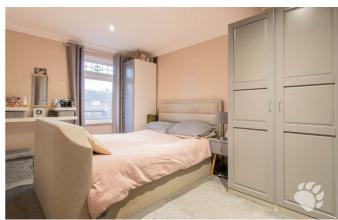

# Dengayne

Internally this smart home begins with an inviting entrance hall which adjoins a ground floor WC and hosts the stairs and under-stairs storage. This leads through to a spacious dining room which adjoins a homely lounge and a modern kitchen! Upstairs is host to THREE bedrooms, two of which are comfortable doubles with bedroom 3 being a good size single bedroom. There is also a four-piece bathroom suite with walk-in shower and separate bath. There is ample storage throughout the property.

Dining Room (13'7 x 9'0)

Bedroom 1 (13'11 x 9'2)

Bedroom 2 (13'11 x 8'5)

Bedroom 3 (7'8 x 6'6)

**Four-Piece Bathroom Suite** 

**Ample Storage** 

West Facing Rear Garden