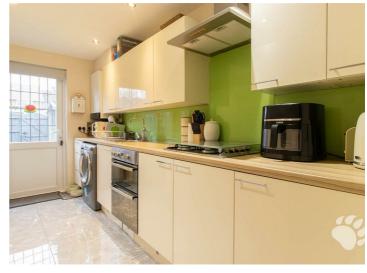

- Wealth Of Communal Parking Close By
- Lounge (15'10 x 9'10)
- Dining Room (13'7 x 9'0)
- Bedroom 2 (13'11 x 8'5)
- Four-Piece Bathroom Suite
  West Facing Rear Garden
- Ground Floor WC
- Kitchen (12'10 x 5'6)
- Bedroom 1 (13'11 x 9'2)
- Bedroom 3 (7'8 x 6'6)

# Dengayne

Internally this smart home begins with an inviting entrance hall which adjoins a ground floor WC and hosts the stairs and under-stairs storage. This leads through to a spacious dining room which adjoins a homely lounge and a modern kitchen! Upstairs is host to THREE bedrooms, two of which are comfortable doubles with bedroom 3 being a good size single bedroom. There is also a four-piece bathroom suite with walk-in shower and separate bath. There is ample storage throughout the property.