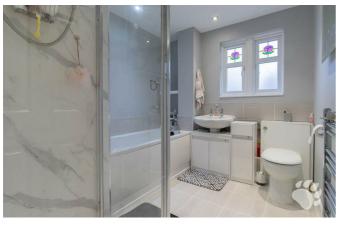

# Dengayne

Internally this smart home begins with an inviting entrance hall which adjoins a ground floor WC and hosts the stairs and under-stairs storage. This leads through to a spacious dining room which adjoins a homely lounge and a modern kitchen! Upstairs is host to THREE bedrooms, two of which are comfortable doubles with bedroom 3 being a good size single bedroom. There is also a four-piece bathroom suite with walk-in shower and separate bath. There is ample storage throughout the property.

Dining Room (13'7 x 9'0)

Bedroom 1 (13'11 x 9'2)

Bedroom 2 (13'11 x 8'5)

Bedroom 3 (7'8 x 6'6)

**Four-Piece Bathroom Suite** 

**Ample Storage** 

West Facing Rear Garden