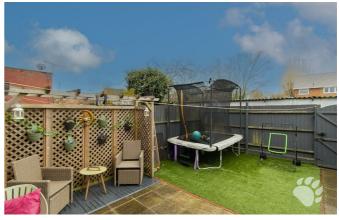

The garden is low maintenance with a combination of patio and artificial grass but moreover the garden is WEST FACING, soaking in the sun throughout the afternoon. There is also communal parking to the rear of the property, with a neighbourly understanding as to who parks where.