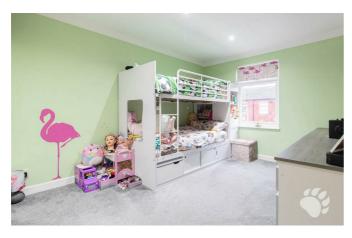

# Dengayne

Internally this smart home begins with an inviting entrance hall which adjoins a ground floor WC and hosts the stairs and under-stairs storage. This leads through to a spacious dining room which adjoins a homely lounge and a modern kitchen! Upstairs is host to THREE bedrooms, two of which are comfortable doubles with bedroom 3 being a good size single bedroom. There is also a four-piece bathroom suite with walk-in shower and separate bath. There is ample storage throughout the property.

Dining Room (13'7 x 9'0)

Bedroom 1 (13'11 x 9'2)

Bedroom 2 (13'11 x 8'5)

Bedroom 3 (7'8 x 6'6)

**Four-Piece Bathroom Suite** 

**Ample Storage** 

West Facing Rear Garden