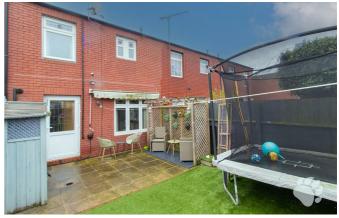

The garden is low maintenance with a combination of patio and artificial grass but moreover the garden is WEST FACING, soaking in the sun throughout the afternoon. There is also communal parking to the rear of the property, with a neighbourly understanding as to who parks where.