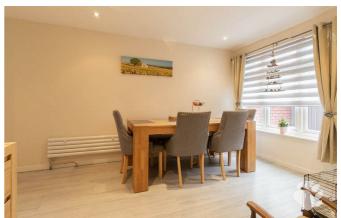

# Dengayne

Internally this smart home begins with an inviting entrance hall which adjoins a ground floor WC and hosts the stairs and under-stairs storage. This leads through to a spacious dining room which adjoins a homely lounge and a modern kitchen! Upstairs is host to THREE bedrooms, two of which are comfortable doubles with bedroom 3 being a good size single bedroom. There is also a four-piece bathroom suite with walk-in shower and separate bath. There is ample storage throughout the property.

Dining Room (13'7 x 9'0)

Bedroom 1 (13'11 x 9'2)

Bedroom 2 (13'11 x 8'5)

Bedroom 3 (7'8 x 6'6)

**Four-Piece Bathroom Suite** 

**Ample Storage** 

West Facing Rear Garden