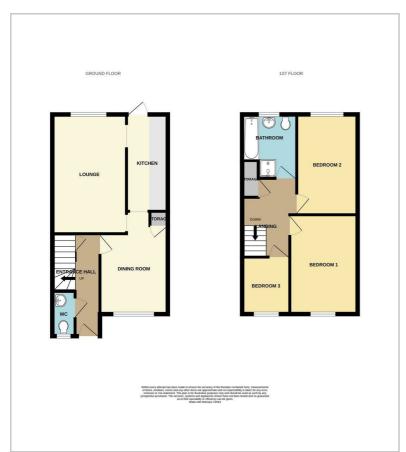

ite with walk-in shower and separate bath. There is ample storage throughout the property.

The garden is low maintenance with a combination of patio and artificial grass but moreover the garden is WEST FACING, soaking in the sun throughout the afternoon. There is also communal parking to the rear of the property, with a neighbourly understanding as to who parks where.

This property will not be on the market for long so call us today to organise an appointment!

Council Tax Band: B (£1670.13)

**Entrance Hall** 

**Ground Floor WC** 

Lounge (15'10 x 9'10)

Kitchen (12'10 x 5'6)

Dining Room (13'7 x 9'0)

Bedroom 1 (13'11 x 9'2)

Bedroom 2 (13'11 x 8'5)

Bedroom 3 (7'8 x 6'6)

**Four-Piece Bathroom Suite** 

**Ample Storage** 

West Facing Rear Garden





















### Floor Plan







### **Area Map**



## Viewing

Please contact our Basildon Office on 01268 661215 if you wish to arrange a viewing appointment for this property or require further information.

## **Energy Efficiency Graph**



These particulars, whilst believed to be accurate are set out as a general outline only for guidance and do not constitute any part of an offer or contract. Intending purchasers should not rely on them as statements of representation of fact, but must satisfy themselves by inspection or otherwise as to their accuracy. No person in this firms employment has the authority to make or give any representation or warranty in respect of the property.