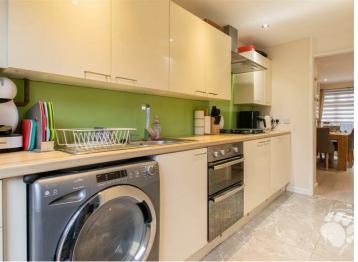

- Wealth Of Communal Parking Close By
- Lounge (15'10 x 9'10)
- Dining Room (13'7 x 9'0)
- Bedroom 2 (13'11 x 8'5)
- Four-Piece Bathroom Suite
  West Facing Rear Garden
- Ground Floor WC
- Kitchen (12'10 x 5'6)
- Bedroom 1 (13'11 x 9'2)
- Bedroom 3 (7'8 x 6'6)

# Dengayne

Internally this smart home begins with an inviting entrance hall which adjoins a ground floor WC and hosts the stairs and under-stairs storage. This leads through to a spacious dining room which adjoins a homely lounge and a modern kitchen! Upstairs is host to THREE bedrooms, two of which are comfortable doubles with bedroom 3 being a good size single bedroom. There is also a four-piece bathroom suite with walk-in shower and separate bath. There is ample storage throughout the property.