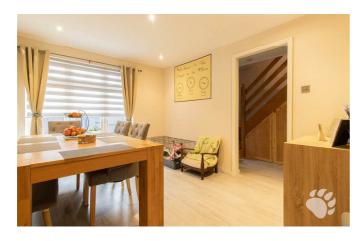

# Dengayne

Internally this smart home begins with an inviting entrance hall which adjoins a ground floor WC and hosts the stairs and under-stairs storage. This leads through to a spacious dining room which adjoins a homely lounge and a modern kitchen! Upstairs is host to THREE bedrooms, two of which are comfortable doubles with bedroom 3 being a good size single bedroom. There is also a four-piece bathroom suite with walk-in shower and separate bath. There is ample storage throughout the property.