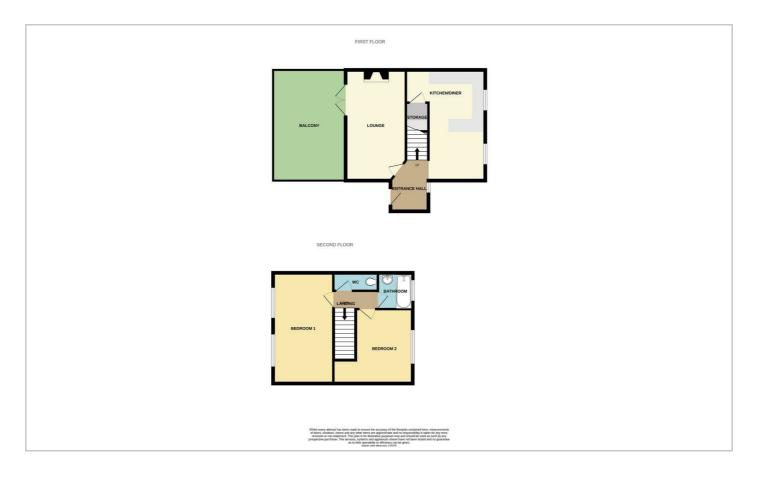

## **Chevers Pawen**

Basildon

£220,000

Guide Price

- First Floor, Two Storey Maisonette
- Lounge (16'11 x 9'8)
- South Facing Terrace (18'1 x 11'7)
- Bedroom 2 (11'11 x 12'8 max)
- WC

- Entrance Hall
- Kitchen / Diner (17'8 x 12'8 max)
- Bedroom 1 (17'9 x 9'8)
- Family Bathroom
- Communal Parking

Upstairs plays host to a master bedroom measuring 9'9 x 17'9, a large 2nd bedroom and a modern bathroom split over 2 rooms. There is also a storage cupboard on both floors and a large loft, accessible through the landing. There is plenty of communal and street parking around the property.

First Floor, Two Storey Maisonette

**Entrance Hall** 

Lounge (16'11 x 9'8)

Kitchen / Diner (17'8 x 12'8 max)

South Facing Terrace (18'1 x 11'7)

Bedroom 1 (17'9 x 9'8)

Bedroom 2 (11'11 x 12'8 max)

**Family Bathroom** 