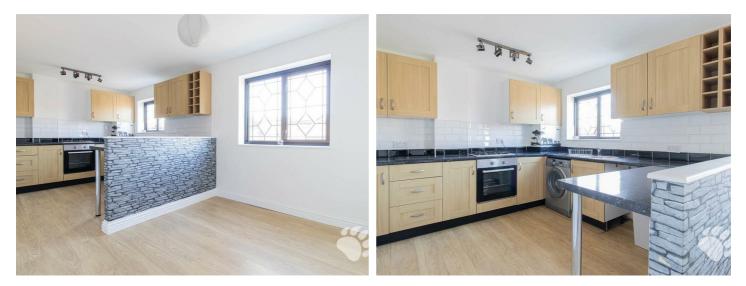

# **Chevers Pawen**

From the moment you step through the front door (located on the first floor), this gorgeous home feels like a traditional house. The entrance hall adjoins a homely lounge and a huge kitchen/diner.

The lounge is roomy and has double doors onto a private terrace, offering a fantastic outside space in the summer. The kitchen/diner is enormous and comfortably fits a dining table without compromising kitchen space. There is notably an abundance of surface and cupboard space for any keen chefs!