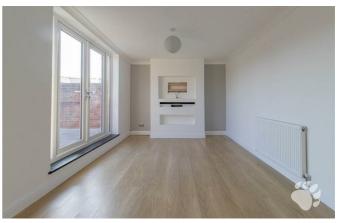

The lounge is roomy and has double doors onto a private terrace, offering a fantastic outside space in the summer. The kitchen/diner is enormous and comfortably fits a dining table without compromising kitchen space. There is notably an abundance of surface and cupboard space for any keen chefs!