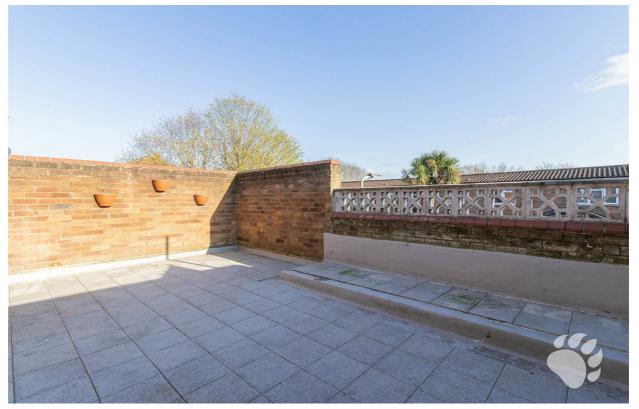

The lounge is roomy and has double doors onto a private terrace, offering a fantastic outside space in the summer. The kitchen/diner is enormous and comfortably fits a dining table without compromising kitchen space. There is notably an abundance of surface and cupboard space for any keen chefs!

First Floor, Two Storey Maisonette

**Entrance Hall** 

Lounge (16'11 x 9'8)

Kitchen / Diner (17'8 x 12'8 max)

South Facing Terrace (18'1 x 11'7)

Bedroom 1 (17'9 x 9'8)

Bedroom 2 (11'11 x 12'8 max)

**Family Bathroom** 