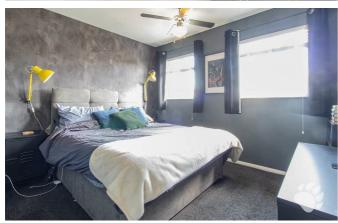

## **Soane Street**

This gorgeous home has a layout which is simple but effective. The ground floor is host to a kitchen/diner which measures  $12'0 \times 10'6$  and boast ample cupboard and surface space as well as a large window overlooking the front. The lounge is located at the rear of the home, measuring  $12'0 \times 10'7$  and benefitting from a door into the rear garden. There is also access to the under-stairs cupboard from this room. Upstairs is host to two bedrooms measuring  $8'10 \times 10'8$  and  $12'1 \times 5'9$  respectively. There is also a three-piece bathroom suite with shower over bath, toilet and sink. The 2nd bedroom also hosts a storage cupboard.