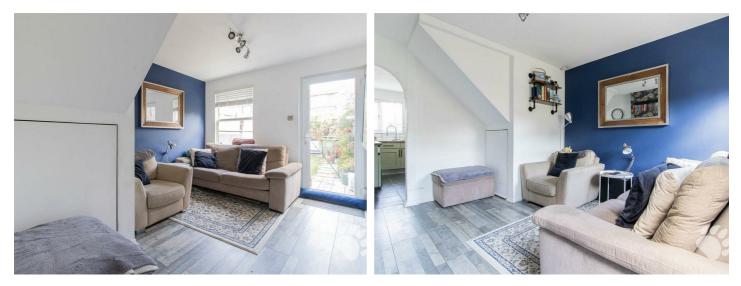

## **Soane Street**

This gorgeous home has a layout which is simple but effective. The ground floor is host to a kitchen/diner which measures  $12'0 \times 10'6$  and boast ample cupboard and surface space as well as a large window overlooking the front. The lounge is located at the rear of the home, measuring  $12'0 \times 10'7$  and benefitting from a door into the rear garden. There is also access to the under-stairs cupboard from this room. Upstairs is host to two bedrooms measuring  $8'10 \times 10'8$  and  $12'1 \times 5'9$  respectively. There is also a three-piece bathroom suite with shower over bath, toilet and sink. The 2nd bedroom also hosts a storage cupboard.