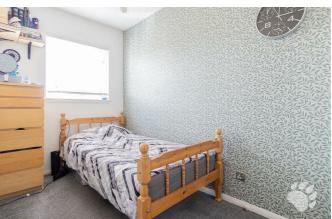

## **Soane Street**

This gorgeous home has a layout which is simple but effective. The ground floor is host to a kitchen/diner which measures  $12'0 \times 10'6$  and boast ample cupboard and surface space as well as a large window overlooking the front. The lounge is located at the rear of the home, measuring  $12'0 \times 10'7$  and benefitting from a door into the rear garden. There is also access to the under-stairs cupboard from this room. Upstairs is host to two bedrooms measuring  $8'10 \times 10'8$  and  $12'1 \times 5'9$  respectively. There is also a three-piece bathroom suite with shower over bath, toilet and sink. The 2nd bedroom also hosts a storage cupboard.