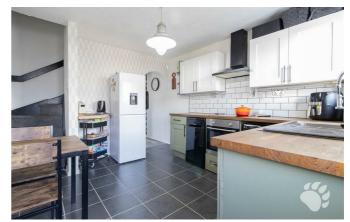

## **Soane Street**

This gorgeous home has a layout which is simple but effective. The ground floor is host to a kitchen/diner which measures  $12'0 \times 10'6$  and boast ample cupboard and surface space as well as a large window overlooking the front. The lounge is located at the rear of the home, measuring  $12'0 \times 10'7$  and benefitting from a door into the rear garden. There is also access to the under-stairs cupboard from this room. Upstairs is host to two bedrooms measuring  $8'10 \times 10'8$  and  $12'1 \times 5'9$  respectively. There is also a three-piece bathroom suite with shower over bath, toilet and sink. The 2nd bedroom also hosts a storage cupboard.