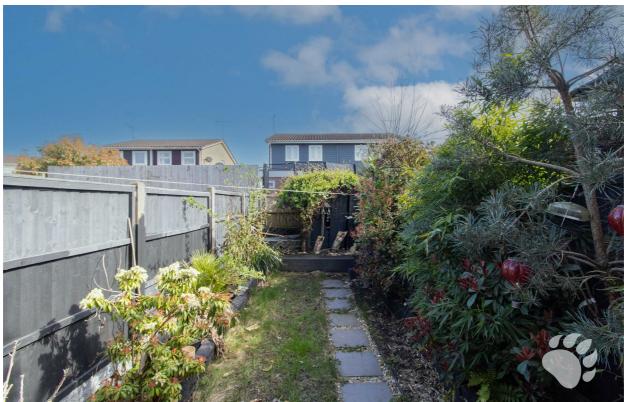

## **Soane Street**

This gorgeous home has a layout which is simple but effective. The ground floor is host to a kitchen/diner which measures  $12'0 \times 10'6$  and boast ample cupboard and surface space as well as a large window overlooking the front. The lounge is located at the rear of the home, measuring  $12'0 \times 10'7$  and benefitting from a door into the rear garden. There is also access to the under-stairs cupboard from this room. Upstairs is host to two bedrooms measuring  $8'10 \times 10'8$  and  $12'1 \times 5'9$  respectively. There is also a three-piece bathroom suite with shower over bath, toilet and sink. The 2nd bedroom also hosts a storage cupboard.

The rear garden is south-east facing and a good size! To the front of the property is a driveway for two vehicles and plenty of on street parking available for visitors.

These homes usually sell very fast so call us today to organise a viewing and see it first hand!