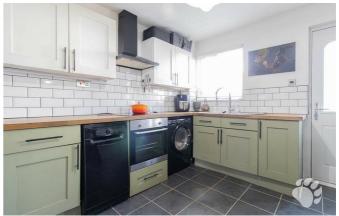

## **Soane Street**

This gorgeous home has a layout which is simple but effective. The ground floor is host to a kitchen/diner which measures  $12'0 \times 10'6$  and boast ample cupboard and surface space as well as a large window overlooking the front. The lounge is located at the rear of the home, measuring  $12'0 \times 10'7$  and benefitting from a door into the rear garden. There is also access to the under-stairs cupboard from this room. Upstairs is host to two bedrooms measuring  $8'10 \times 10'8$  and  $12'1 \times 5'9$  respectively. There is also a three-piece bathroom suite with shower over bath, toilet and sink. The 2nd bedroom also hosts a storage cupboard.