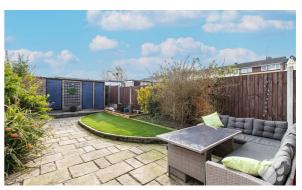

The garden is a great size and easy maintenance comprised of patio and artificial turf. There is also a brick built storage shed to the rear of the property and a rear access gate for access.

This home will not be on the market for long so call us today to organise an appointment and see all of the benefits first hand!