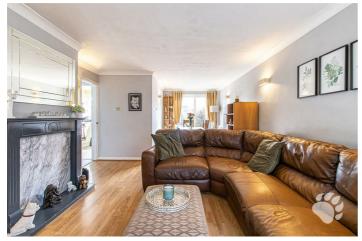

## **Falstones**

This pleasant home begins with an entrance hall which hosts the stairs and adjoins both the lounge/diner and kitchen. The lounge/diner is a fantastic space measuring 23'10 x 12'4 max with easy distinction between lounge and dining areas. This room benefits from a bay window which overlooks the front and sliding patio doors into the rear garden, keeping this room bright and airy throughout the day! The kitchen is modern and boasts an abundance of cupboard and surface with another door into the rear garden.