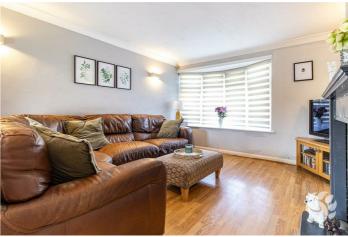

## **Falstones**

This pleasant home begins with an entrance hall which hosts the stairs and adjoins both the lounge/diner and kitchen. The lounge/diner is a fantastic space measuring 23'10 x 12'4 max with easy distinction between lounge and dining areas. This room benefits from a bay window which overlooks the front and sliding patio doors into the rear garden, keeping this room bright and airy throughout the day! The kitchen is modern and boasts an abundance of cupboard and surface with another door into the rear garden.