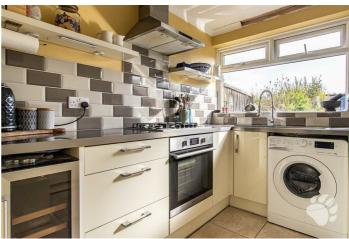

## **Falstones**

This pleasant home begins with an entrance hall which hosts the stairs and adjoins both the lounge/diner and kitchen. The lounge/diner is a fantastic space measuring 23'10 x 12'4 max with easy distinction between lounge and dining areas. This room benefits from a bay window which overlooks the front and sliding patio doors into the rear garden, keeping this room bright and airy throughout the day! The kitchen is modern and boasts an abundance of cupboard and surface with another door into the rear garden.