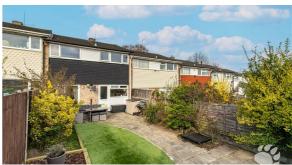

## **Falstones**

This pleasant home begins with an entrance hall which hosts the stairs and adjoins both the lounge/diner and kitchen. The lounge/diner is a fantastic space measuring 23'10 x 12'4 max with easy distinction between lounge and dining areas. This room benefits from a bay window which overlooks the front and sliding patio doors into the rear garden, keeping this room bright and airy throughout the day! The kitchen is modern and boasts an abundance of cupboard and surface with another door into the rear garden.

The garden is a great size and easy maintenance comprised of patio and artificial turf. There is also a brick built storage shed to the rear of the property and a rear access gate for access.

This home will not be on the market for long so call us today to organise an appointment and see all of the benefits first hand!