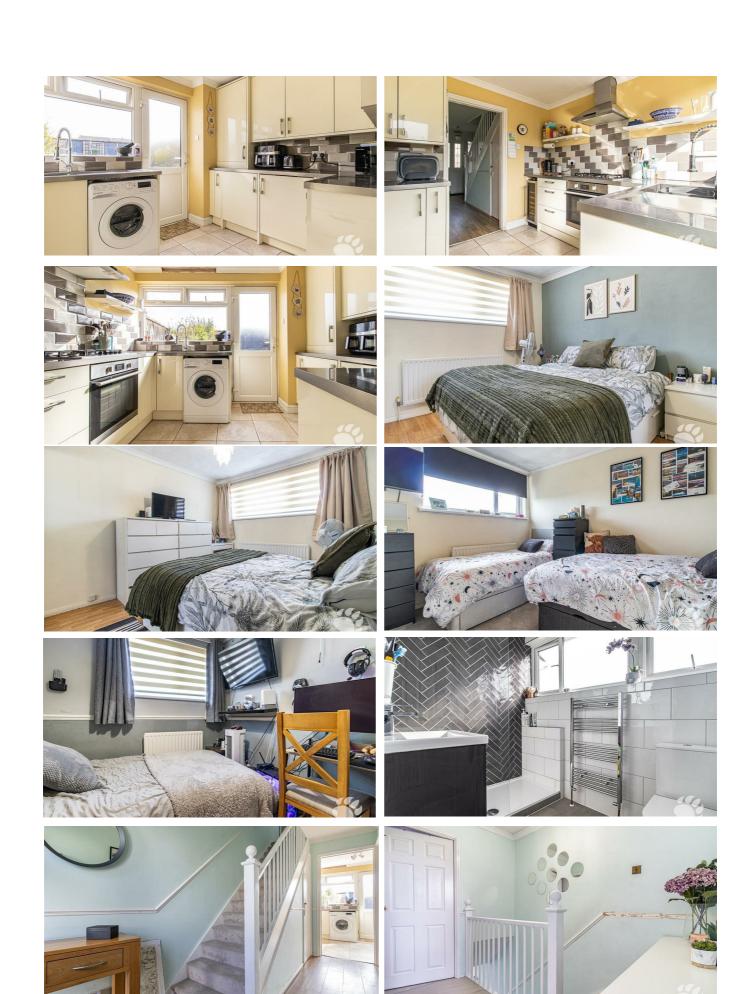

## **Falstones**

This pleasant home begins with an entrance hall which hosts the stairs and adjoins both the lounge/diner and kitchen. The lounge/diner is a fantastic space measuring 23'10 x 12'4 max with easy distinction between lounge and dining areas. This room benefits from a bay window which overlooks the front and sliding patio doors into the rear garden, keeping this room bright and airy throughout the day! The kitchen is modern and boasts an abundance of cupboard and surface with another door into the rear garden.

Upstairs is equally impressive with three good size bedrooms! Bedroom 1 measures 12'8  $\times$  10'2, bedroom 2 measures 11'7  $\times$  10'3 and bedroom 3 measures 9'6  $\times$  8'2. Bedrooms 2 and 3 both benefit from spacious storage cupboards. There is also a three-piece shower room with walk-in shower, toilet and sink.

The garden is a great size and easy maintenance comprised of patio and artificial turf. There is also a brick built storage shed to the rear of the property and a rear access gate for access.

This home will not be on the market for long so call us today to organise an appointment and see all of the benefits first hand!