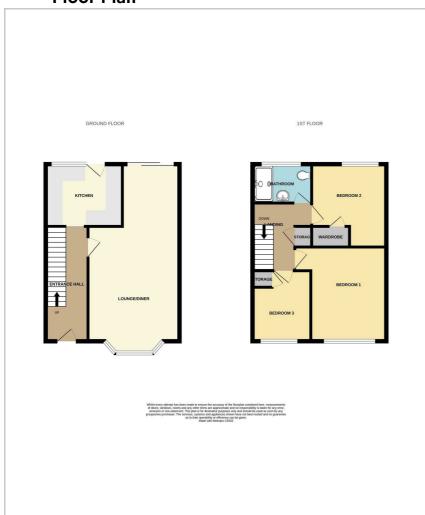

s 9'6  $\times$  8'2. Bedrooms 2 and 3 both benefit from spacious storage cupboards. There is also a three-piece shower room with walk-in shower, toilet and sink.

The garden is a great size and easy maintenance comprised of patio and artificial turf. There is also a brick built storage shed to the rear of the property and a rear access gate for access.

This home will not be on the market for long so call us today to organise an appointment and see all of the benefits first hand!

Council Tax Band: C (£1908.72)

GUIDE PRICE £325,000 - £350,000 Entrance Hall Lounge/Diner (23'10 x 12'4) max Modern Kitchen (8'5 x 10'9) Bedroom 1 (12'8 x 10'2)

Bedroom 2 (11'7 x 10'3)

Bedroom 3 (9'6 x 8'2)

**Three-Piece Shower Room** 

**Ample Storage** 

Low Maintenance Rear Garden



#### **Floor Plan**









### Area Map



## Viewing

Please contact our Basildon Office on 01268 661215 if you wish to arrange a viewing appointment for this property or require further information.

#### **Energy Efficiency Graph**



These particulars, whilst believed to be accurate are set out as a general outline only for guidance and do not constitute any part of an offer or contract. Intending purchasers should not rely on them as statements of representation of fact, but must satisfy themselves by inspection or otherwise as to their accuracy. No person in this firms employment has the authority to make or give any representation or warranty in respect of the property.