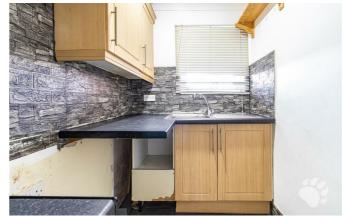

# **Appleford Court**

This flat is located on the second (TOP) floor and internally the home begins with an entrance hall which leads through to the living accommodation. The lounge measures  $13'11 \times 9'8$  and boasts patio doors onto a neat balcony which overlooks Essex woodland. The kitchen measures  $7'6 \times 4'11$  and boasts ample cupboard and surface space. The bedroom is a comfortable double at  $11'0 \times 7'2$  and the three-piece bathroom suite benefits from a walk-in shower.