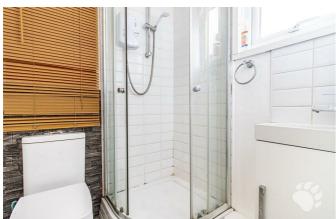

# **Appleford Court**

This flat is located on the second (TOP) floor and internally the home begins with an entrance hall which leads through to the living accommodation. The lounge measures  $13'11 \times 9'8$  and boasts patio doors onto a neat balcony which overlooks Essex woodland. The kitchen measures  $7'6 \times 4'11$  and boasts ample cupboard and surface space. The bedroom is a comfortable double at  $11'0 \times 7'2$  and the three-piece bathroom suite benefits from a walk-in shower.