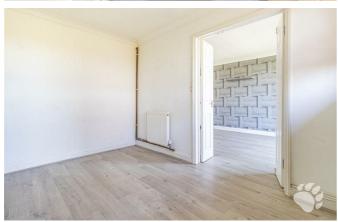

# **Appleford Court**

This flat is located on the second (TOP) floor and internally the home begins with an entrance hall which leads through to the living accommodation. The lounge measures  $13'11 \times 9'8$  and boasts patio doors onto a neat balcony which overlooks Essex woodland. The kitchen measures  $7'6 \times 4'11$  and boasts ample cupboard and surface space. The bedroom is a comfortable double at  $11'0 \times 7'2$  and the three-piece bathroom suite benefits from a walk-in shower.