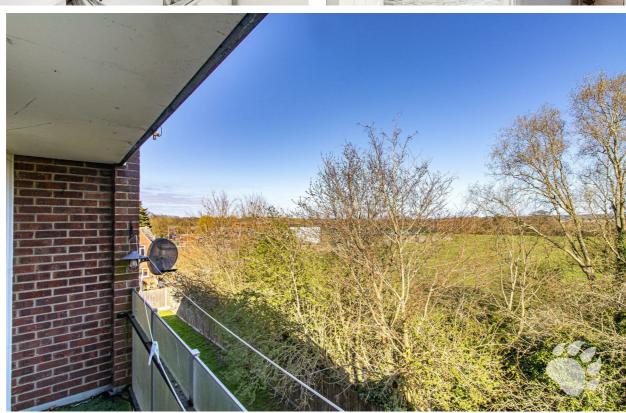

# **Appleford Court**

This flat is located on the second (TOP) floor and internally the home begins with an entrance hall which leads through to the living accommodation. The lounge measures  $13'11 \times 9'8$  and boasts patio doors onto a neat balcony which overlooks Essex woodland. The kitchen measures  $7'6 \times 4'11$  and boasts ample cupboard and surface space. The bedroom is a comfortable double at  $11'0 \times 7'2$  and the three-piece bathroom suite benefits from a walk-in shower.

There is a huge communal car park to the front of this block with plenty of space for yourself and visitors!

This home is a great starter home or investment so call us today to organise a viewing and see all of benefits first hand.