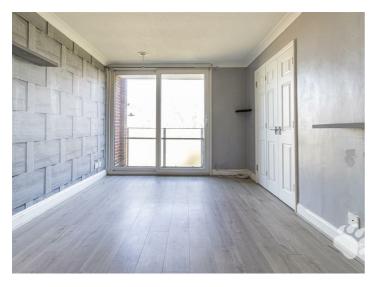

# **Appleford Court**

This flat is located on the second (TOP) floor and internally the home begins with an entrance hall which leads through to the living accommodation. The lounge measures  $13'11 \times 9'8$  and boasts patio doors onto a neat balcony which overlooks Essex woodland. The kitchen measures  $7'6 \times 4'11$  and boasts ample cupboard and surface space. The bedroom is a comfortable double at  $11'0 \times 7'2$  and the three-piece bathroom suite benefits from a walk-in shower.