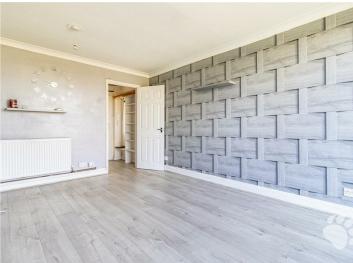

# **Appleford Court**

This flat is located on the second (TOP) floor and internally the home begins with an entrance hall which leads through to the living accommodation. The lounge measures  $13'11 \times 9'8$  and boasts patio doors onto a neat balcony which overlooks Essex woodland. The kitchen measures  $7'6 \times 4'11$  and boasts ample cupboard and surface space. The bedroom is a comfortable double at  $11'0 \times 7'2$  and the three-piece bathroom suite benefits from a walk-in shower.