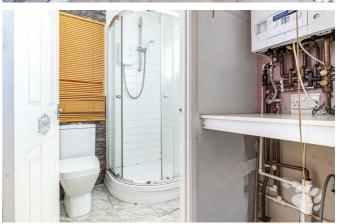

- NO ONWARD CHAIN!
- TOP FLOOR FLAT
- Lounge (13'11 x 9'8)
- Bedroom (11'0 x 7'2)
- Combi Boiler

- 1 Mile to Pitsea Railway Station
- Entrance Hall
- Kitchen (7'6 x 4'11)
- Three-Piece Bathroom Suite
- Large Communal Car Park

**Combi Boiler** 

**Large Communal Car Park** 