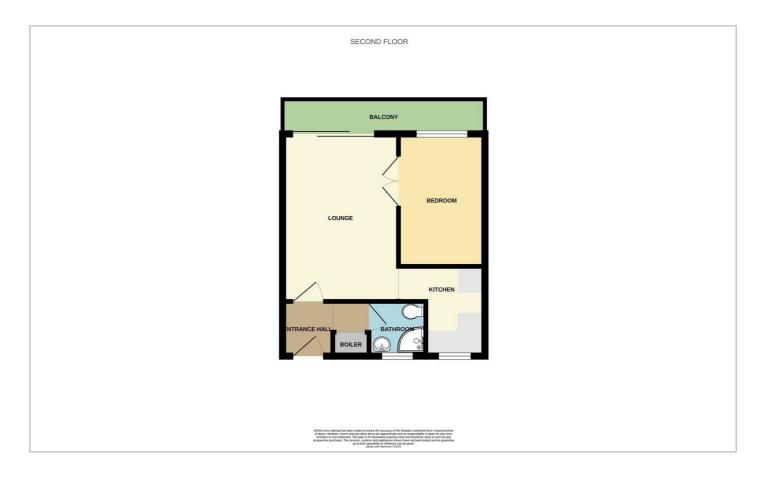

#### Floor Plan

# **Appleford Court**

This flat is located on the second (TOP) floor and internally the home begins with an entrance hall which leads through to the living accommodation. The lounge measures  $13'11 \times 9'8$  and boasts patio doors onto a neat balcony which overlooks Essex woodland. The kitchen measures  $7'6 \times 4'11$  and boasts ample cupboard and surface space. The bedroom is a comfortable double at  $11'0 \times 7'2$  and the three-piece bathroom suite benefits from a walk-in shower.