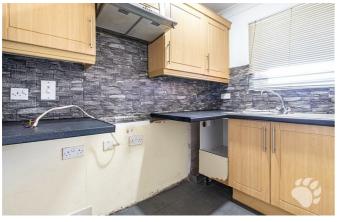

# **Appleford Court**

This flat is located on the second (TOP) floor and internally the home begins with an entrance hall which leads through to the living accommodation. The lounge measures  $13'11 \times 9'8$  and boasts patio doors onto a neat balcony which overlooks Essex woodland. The kitchen measures  $7'6 \times 4'11$  and boasts ample cupboard and surface space. The bedroom is a comfortable double at  $11'0 \times 7'2$  and the three-piece bathroom suite benefits from a walk-in shower.