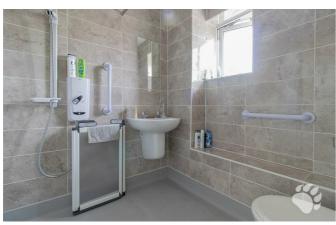

## Whitmore Way

Internally, this home begins with an inviting entrance hall which hosts the stairs, an under-stairs cupboard and adjoins a ground floor WC. The lounge is a fantastic size, measuring 11'6 x 15'2 max with large patio doors into the rear garden. The kitchen is also very spacious, offering an abundance of cupboard and surface space. This room adjoins open-plan to a dining room which measures 7'4 x 8'0 and boasts another door into the rear garden. Upstairs is host to THREE DOUBLE bedrooms as well as a modern wet-room. The property also has ample storage internally.

Bedroom 2 (11'6 x 11'3)

Bedroom 3 (7'5 x 10'1)

**Modern Wet-Room** 

**South Facing Rear Garden** 

Driveway