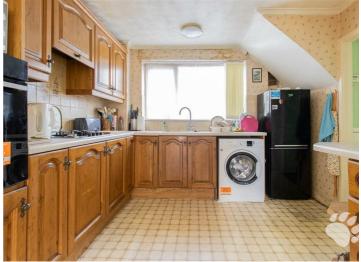

## Whitmore Way

Internally, this home begins with an inviting entrance hall which hosts the stairs, an under-stairs cupboard and adjoins a ground floor WC. The lounge is a fantastic size, measuring 11'6 x 15'2 max with large patio doors into the rear garden. The kitchen is also very spacious, offering an abundance of cupboard and surface space. This room adjoins open-plan to a dining room which measures 7'4 x 8'0 and boasts another door into the rear garden. Upstairs is host to THREE DOUBLE bedrooms as well as a modern wet-room. The property also has ample storage internally.

#### **NO ONWARD CHAIN!**

**Entrance Hall** 

**Ground Floor WC** 

Lounge (11'6 x 15'2 max)

Kitchen (9'6 x 10'2)

Dining Room (7'4 x 8'0)

Bedroom 1 (10'3 x 11'8)

Fitted Wardrobes