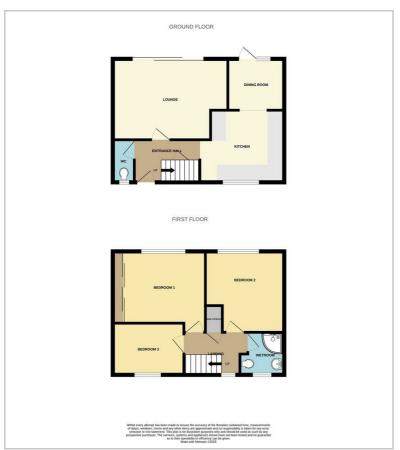

## Whitmore Way

Internally, this home begins with an inviting entrance hall which hosts the stairs, an under-stairs cupboard and adjoins a ground floor WC. The lounge is a fantastic size, measuring 11'6 x 15'2 max with large patio doors into the rear garden. The kitchen is also very spacious, offering an abundance of cupboard and surface space. This room adjoins open-plan to a dining room which measures 7'4 x 8'0 and boasts another door into the rear garden. Upstairs is host to THREE DOUBLE bedrooms as well as a modern wet-room. The property also has ample storage internally.

#### **NO ONWARD CHAIN!**

**Entrance Hall** 

**Ground Floor WC** 

Lounge (11'6 x 15'2 max)

Kitchen (9'6 x 10'2)

Dining Room (7'4 x 8'0)

Bedroom 1 (10'3 x 11'8)

Fitted Wardrobes

Bedroom 2 (11'6 x 11'3)

Bedroom 3 (7'5 x 10'1)

**Modern Wet-Room** 

**South Facing Rear Garden** 

Driveway

#### Floor Plan