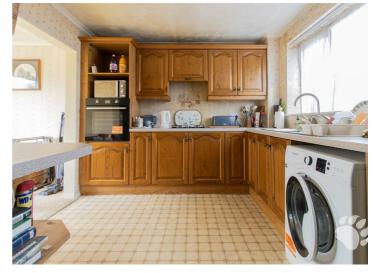

## Whitmore Way

Internally, this home begins with an inviting entrance hall which hosts the stairs, an under-stairs cupboard and adjoins a ground floor WC. The lounge is a fantastic size, measuring 11'6 x 15'2 max with large patio doors into the rear garden. The kitchen is also very spacious, offering an abundance of cupboard and surface space. This room adjoins open-plan to a dining room which measures 7'4 x 8'0 and boasts another door into the rear garden. Upstairs is host to THREE DOUBLE bedrooms as well as a modern wet-room. The property also has ample storage internally.