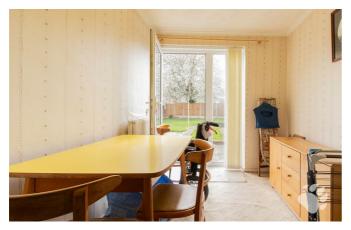

## Whitmore Way

Internally, this home begins with an inviting entrance hall which hosts the stairs, an under-stairs cupboard and adjoins a ground floor WC. The lounge is a fantastic size, measuring 11'6 x 15'2 max with large patio doors into the rear garden. The kitchen is also very spacious, offering an abundance of cupboard and surface space. This room adjoins open-plan to a dining room which measures 7'4 x 8'0 and boasts another door into the rear garden. Upstairs is host to THREE DOUBLE bedrooms as well as a modern wet-room. The property also has ample storage internally.

The rear garden is a great size and SOUTH FACING! There is external storage sheds and side access from front to back. To the front of the home is a driveway for two vehicles.

These homes sell incredibly fast and this one will be no different. Call us today to organise a viewing before it's