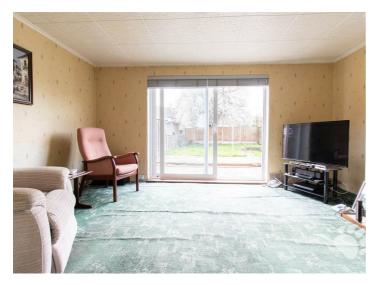

## Whitmore Way

Internally, this home begins with an inviting entrance hall which hosts the stairs, an under-stairs cupboard and adjoins a ground floor WC. The lounge is a fantastic size, measuring 11'6 x 15'2 max with large patio doors into the rear garden. The kitchen is also very spacious, offering an abundance of cupboard and surface space. This room adjoins open-plan to a dining room which measures 7'4 x 8'0 and boasts another door into the rear garden. Upstairs is host to THREE DOUBLE bedrooms as well as a modern wet-room. The property also has ample storage internally.