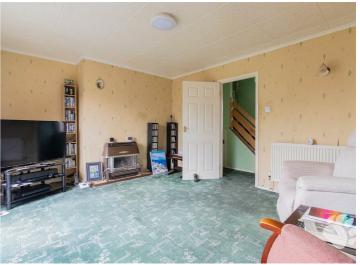

## Whitmore Way

Internally, this home begins with an inviting entrance hall which hosts the stairs, an under-stairs cupboard and adjoins a ground floor WC. The lounge is a fantastic size, measuring 11'6 x 15'2 max with large patio doors into the rear garden. The kitchen is also very spacious, offering an abundance of cupboard and surface space. This room adjoins open-plan to a dining room which measures 7'4 x 8'0 and boasts another door into the rear garden. Upstairs is host to THREE DOUBLE bedrooms as well as a modern wet-room. The property also has ample storage internally.