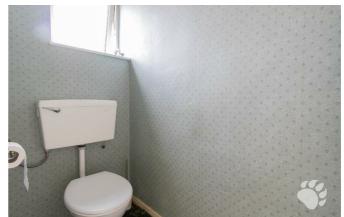

## Whitmore Way

Internally, this home begins with an inviting entrance hall which hosts the stairs, an under-stairs cupboard and adjoins a ground floor WC. The lounge is a fantastic size, measuring 11'6 x 15'2 max with large patio doors into the rear garden. The kitchen is also very spacious, offering an abundance of cupboard and surface space. This room adjoins open-plan to a dining room which measures 7'4 x 8'0 and boasts another door into the rear garden. Upstairs is host to THREE DOUBLE bedrooms as well as a modern wet-room. The property also has ample storage internally.

#### **NO ONWARD CHAIN!**

**Entrance Hall** 

**Ground Floor WC** 

Lounge (11'6 x 15'2 max)

Kitchen (9'6 x 10'2)

Dining Room (7'4 x 8'0)

Bedroom 1 (10'3 x 11'8)

Fitted Wardrobes