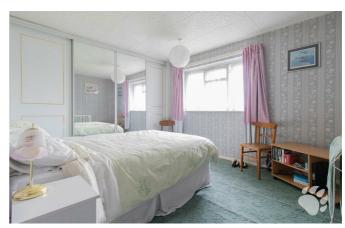

## Whitmore Way

Internally, this home begins with an inviting entrance hall which hosts the stairs, an under-stairs cupboard and adjoins a ground floor WC. The lounge is a fantastic size, measuring 11'6 x 15'2 max with large patio doors into the rear garden. The kitchen is also very spacious, offering an abundance of cupboard and surface space. This room adjoins open-plan to a dining room which measures 7'4 x 8'0 and boasts another door into the rear garden. Upstairs is host to THREE DOUBLE bedrooms as well as a modern wet-room. The property also has ample storage internally.

#### **NO ONWARD CHAIN!**

**Entrance Hall** 

**Ground Floor WC** 

Lounge (11'6 x 15'2 max)

Kitchen (9'6 x 10'2)

Dining Room (7'4 x 8'0)

Bedroom 1 (10'3 x 11'8)

Fitted Wardrobes