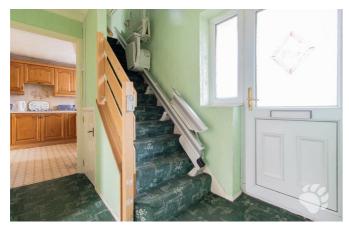

## Whitmore Way

Internally, this home begins with an inviting entrance hall which hosts the stairs, an under-stairs cupboard and adjoins a ground floor WC. The lounge is a fantastic size, measuring 11'6 x 15'2 max with large patio doors into the rear garden. The kitchen is also very spacious, offering an abundance of cupboard and surface space. This room adjoins open-plan to a dining room which measures 7'4 x 8'0 and boasts another door into the rear garden. Upstairs is host to THREE DOUBLE bedrooms as well as a modern wet-room. The property also has ample storage internally.

#### **NO ONWARD CHAIN!**

**Entrance Hall** 

**Ground Floor WC** 

Lounge (11'6 x 15'2 max)

Kitchen (9'6 x 10'2)

Dining Room (7'4 x 8'0)

Bedroom 1 (10'3 x 11'8)

Fitted Wardrobes