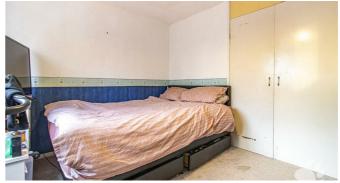

# **Mollands Lane**

Internally this home begins with an entrance hall which hosts the stairs, under-stairs storage and adjoins a ground floor WC. There is a lounge which measures 12'1 x 13'4 and this leads through to a dining room which is currently being utilised as a 4th bedroom which measures 8'9 x 11'1. The kitchen measures 9'3 x 9'11 and boasts an abundance of cupboard and surface space as well as a door into the rear garden. Upstairs hosts THREE good sized bedrooms and a three-piece bathroom suite with shower over bath. There is also ample storage on this level.