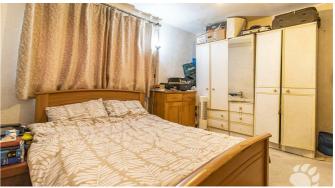

# **Mollands Lane**

Internally this home begins with an entrance hall which hosts the stairs, under-stairs storage and adjoins a ground floor WC. There is a lounge which measures 12'1 x 13'4 and this leads through to a dining room which is currently being utilised as a 4th bedroom which measures 8'9 x 11'1. The kitchen measures 9'3 x 9'11 and boasts an abundance of cupboard and surface space as well as a door into the rear garden. Upstairs hosts THREE good sized bedrooms and a three-piece bathroom suite with shower over bath. There is also ample storage on this level.