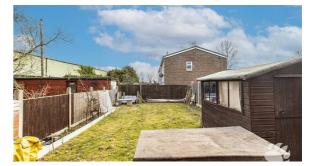

The rear garden is SOUTH FACING and a great size, made up of patio and grass areas. To the front of the home is a driveway for multiple vehicles and there is a garage with further parking to the rear!