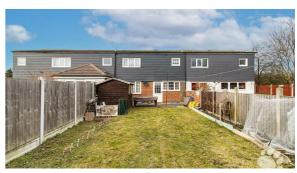

The rear garden is SOUTH FACING and a great size, made up of patio and grass areas. To the front of the home is a driveway for multiple vehicles and there is a garage with further parking to the rear!