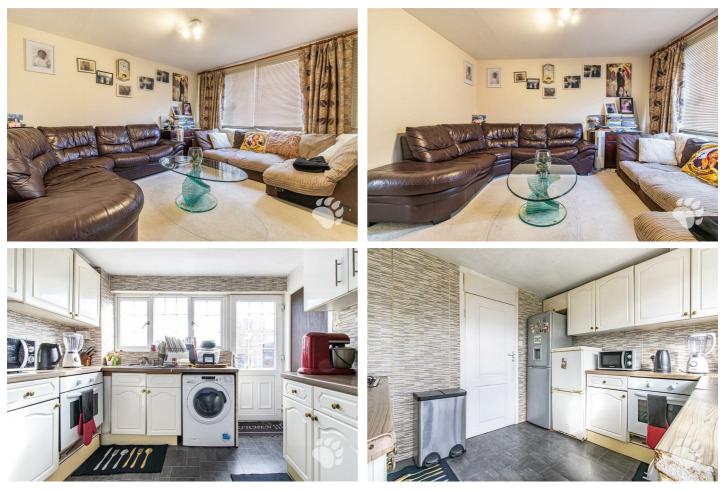

# **Mollands Lane**

Internally this home begins with an entrance hall which hosts the stairs, under-stairs storage and adjoins a ground floor WC. There is a lounge which measures 12'1 x 13'4 and this leads through to a dining room which is currently being utilised as a 4th bedroom which measures 8'9 x 11'1. The kitchen measures 9'3 x 9'11 and boasts an abundance of cupboard and surface space as well as a door into the rear garden. Upstairs hosts THREE good sized bedrooms and a three-piece bathroom suite with shower over bath. There is also ample storage on this level.