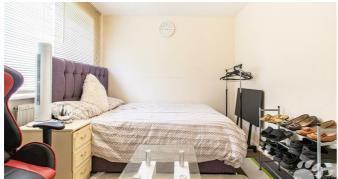

# **Mollands Lane**

Internally this home begins with an entrance hall which hosts the stairs, under-stairs storage and adjoins a ground floor WC. There is a lounge which measures 12'1 x 13'4 and this leads through to a dining room which is currently being utilised as a 4th bedroom which measures 8'9 x 11'1. The kitchen measures 9'3 x 9'11 and boasts an abundance of cupboard and surface space as well as a door into the rear garden. Upstairs hosts THREE good sized bedrooms and a three-piece bathroom suite with shower over bath. There is also ample storage on this level.