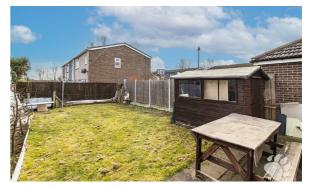

The rear garden is SOUTH FACING and a great size, made up of patio and grass areas. To the front of the home is a driveway for multiple vehicles and there is a garage with further parking to the rear!