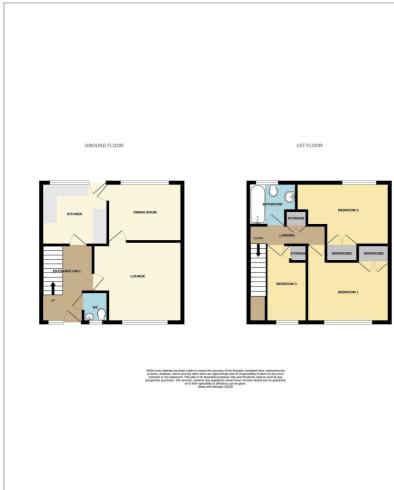

- Ground Floor WC
- Dining Room (8'9 x = 11'1)
- Bedroom 1 (10'3 x 11'11)
- Bedroom 3 (12'1 x 6'1)
- Driveway for Multiple Vehicles

- Lounge (12'1 x 13'4)
- Kitchen (9'3 x 9'11)
- Bedroom 2 (9'2 x 13'11)
- South Facing Rear Garden
- Garage in Block

# **Mollands Lane**

Internally this home begins with an entrance hall which hosts the stairs, under-stairs storage and adjoins a ground floor WC. There is a lounge which measures 12'1 x 13'4 and this leads through to a dining room which is currently being utilised as a 4th bedroom which measures 8'9 x 11'1. The kitchen measures 9'3 x 9'11 and boasts an abundance of cupboard and surface space as well as a door into the rear garden. Upstairs hosts THREE good sized bedrooms and a three-piece bathroom suite with shower over bath. There is also ample storage on this level.

#### GUIDE PRICE £360,000 - £375,000

**Entrance Hall** 

**Ground Floor WC** 

Lounge (12'1 x 13'4)

Dining Room (8'9 x 11'1)

Kitchen (9'3 x 9'11)

Bedroom 1 (10'3 x 11'11)

Bedroom 2 (9'2 x 13'11)

Bedroom 3 (12'1 x 6'1) Three-Piece Bathroom Suite South Facing Rear Garden Driveway for Multiple Vehicles Garage in Block

#### **Floor Plan**