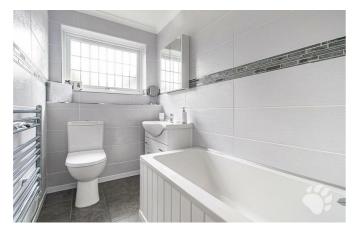

# **Challock Lees**

Internally, this smart home begins with an airy entrance hall which leads through to the lounge. The lounge measures 17'6 x 13'0, hosts the stairs and benefits from a large south-west facing window which floods the room with natural light throughout the day. The kitchen is located at the rear of the property, measuring 8'10 x 13'0 and boasting an abundance of cupboard and surface space. There is a large window and a rear door into the garden. Upstairs host TWO DOUBLE BEDROOMS almost identical in size and a three-piece bathroom with shower over bath.