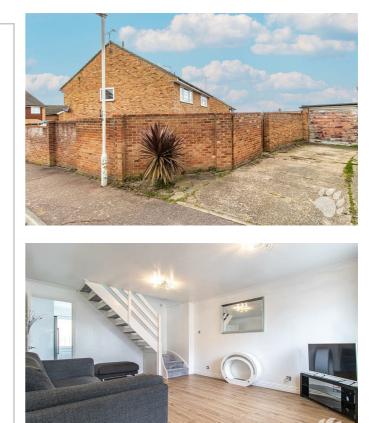

The garden wraps around the side of the home, maximising the corner plot with designated sitting area, storage area and grass area. There is also a side gate to the garden and a rear gate which opens on to the driveway. The driveway is long enough for at least TWO vehicles and there is also a GARAGE.

# **Challock Lees**

Internally, this smart home begins with an airy entrance hall which leads through to the lounge. The lounge measures 17'6 x 13'0, hosts the stairs and benefits from a large south-west facing window which floods the room with natural light throughout the day. The kitchen is located at the rear of the property, measuring 8'10 x 13'0 and boasting an abundance of cupboard and surface space. There is a large window and a rear door into the garden. Upstairs host TWO DOUBLE BEDROOMS almost identical in size and a three-piece bathroom with shower over bath.