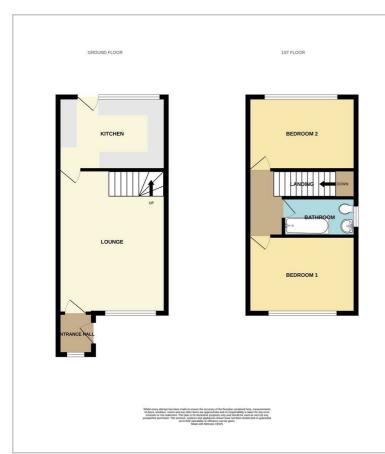

#### **Floor Plan**

# **Challock Lees**

Internally, this smart home begins with an airy entrance hall which leads through to the lounge. The lounge measures 17'6 x 13'0, hosts the stairs and benefits from a large south-west facing window which floods the room with natural light throughout the day. The kitchen is located at the rear of the property, measuring 8'10 x 13'0 and boasting an abundance of cupboard and surface space. There is a large window and a rear door into the garden. Upstairs host TWO DOUBLE BEDROOMS almost identical in size and a three-piece bathroom with shower over bath.

The garden wraps around the side of the home, maximising the corner plot with designated sitting area, storage area and grass area. There is also a side gate to the garden and a rear gate which opens on to the driveway. The driveway is long enough for at least TWO vehicles and there is also a GARAGE.