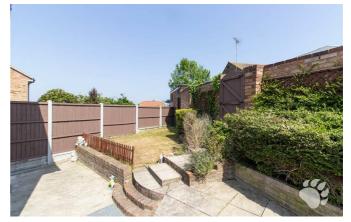

The garden wraps around the side of the home, maximising the corner plot with designated sitting area, storage area and grass area. There is also a side gate to the garden and a rear gate which opens on to the driveway. The driveway is long enough for at least TWO vehicles and there is also a GARAGE.