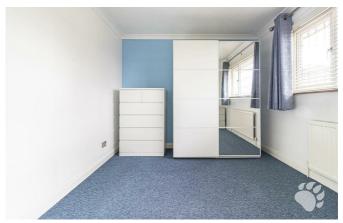

# **Challock Lees**

Internally, this smart home begins with an airy entrance hall which leads through to the lounge. The lounge measures 17'6 x 13'0, hosts the stairs and benefits from a large south-west facing window which floods the room with natural light throughout the day. The kitchen is located at the rear of the property, measuring 8'10 x 13'0 and boasting an abundance of cupboard and surface space. There is a large window and a rear door into the garden. Upstairs host TWO DOUBLE BEDROOMS almost identical in size and a three-piece bathroom with shower over bath.