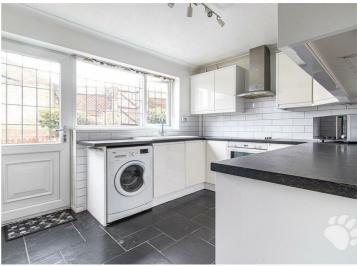

# **Challock Lees**

Internally, this smart home begins with an airy entrance hall which leads through to the lounge. The lounge measures 17'6 x 13'0, hosts the stairs and benefits from a large south-west facing window which floods the room with natural light throughout the day. The kitchen is located at the rear of the property, measuring 8'10 x 13'0 and boasting an abundance of cupboard and surface space. There is a large window and a rear door into the garden. Upstairs host TWO DOUBLE BEDROOMS almost identical in size and a three-piece bathroom with shower over bath.