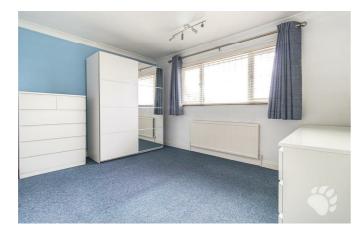

# **Challock Lees**

Internally, this smart home begins with an airy entrance hall which leads through to the lounge. The lounge measures 17'6 x 13'0, hosts the stairs and benefits from a large south-west facing window which floods the room with natural light throughout the day. The kitchen is located at the rear of the property, measuring 8'10 x 13'0 and boasting an abundance of cupboard and surface space. There is a large window and a rear door into the garden. Upstairs host TWO DOUBLE BEDROOMS almost identical in size and a three-piece bathroom with shower over bath.