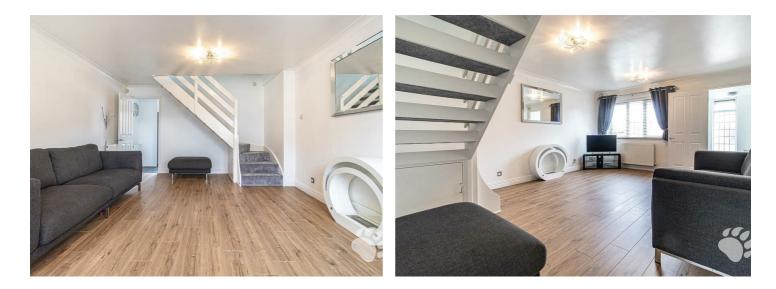

# **Challock Lees**

Internally, this smart home begins with an airy entrance hall which leads through to the lounge. The lounge measures 17'6 x 13'0, hosts the stairs and benefits from a large south-west facing window which floods the room with natural light throughout the day. The kitchen is located at the rear of the property, measuring 8'10 x 13'0 and boasting an abundance of cupboard and surface space. There is a large window and a rear door into the garden. Upstairs host TWO DOUBLE BEDROOMS almost identical in size and a three-piece bathroom with shower over bath.