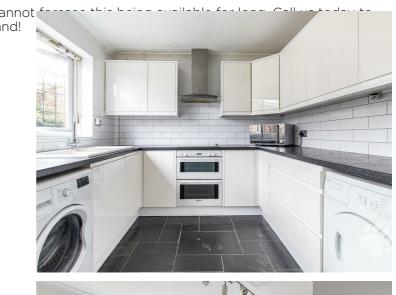

# **Challock Lees**

Internally, this smart home begins with an airy entrance hall which leads through to the lounge. The lounge measures 17'6 x 13'0, hosts the stairs and benefits from a large south-west facing window which floods the room with natural light throughout the day. The kitchen is located at the rear of the property, measuring 8'10 x 13'0 and boasting an abundance of cupboard and surface space. There is a large window and a rear door into the garden. Upstairs host TWO DOUBLE BEDROOMS almost identical in size and a three-piece bathroom with shower over bath.