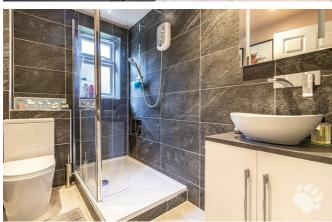

## **Canon Court**

This fabulous home begins with an entrance hall which sits at the centre of the home and adjoins all other rooms. The lounge in this flat is a great space, measuring  $10^{\circ}2 \times 16^{\circ}4$  max an boasting a large window which is west-facing, flooding the room with natural light throughout the afternoon. The kitchen measures  $5^{\circ}7 \times 13^{\circ}0$  and benefits from modern units which offer an abundance of cupboard and surface space. The bedroom is a comfortable double room measuring  $10^{\circ}2 \times 13^{\circ}0$  max with a fitted wardrobe! There is also a three-piece bathroom suite with a walk-in shower and two storage cupboards, completing what is a fantastic layout.