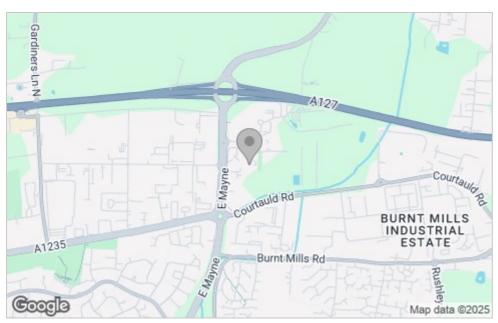

## Area Map

Bear Estate Agents are thrilled to bring to the market this exceptionally cared for, ONE bedroom GROUND FLOOR apartment! Canon Court is a popular development located on the fringes of Basildon within walking distance of a range of amenities including Sainsbury's Supermarket, Argos, Matalan and more! There are also local bus routes nearby and it is only a short drive to A127 for commuters.