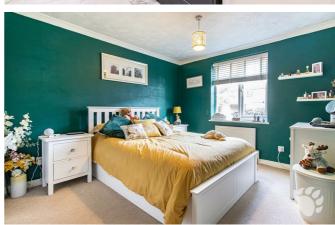

## **Canon Court**

This fabulous home begins with an entrance hall which sits at the centre of the home and adjoins all other rooms. The lounge in this flat is a great space, measuring  $10^{\circ}2 \times 16^{\circ}4$  max an boasting a large window which is west-facing, flooding the room with natural light throughout the afternoon. The kitchen measures  $5^{\circ}7 \times 13^{\circ}0$  and benefits from modern units which offer an abundance of cupboard and surface space. The bedroom is a comfortable double room measuring  $10^{\circ}2 \times 13^{\circ}0$  max with a fitted wardrobe! There is also a three-piece bathroom suite with a walk-in shower and two storage cupboards, completing what is a fantastic layout.