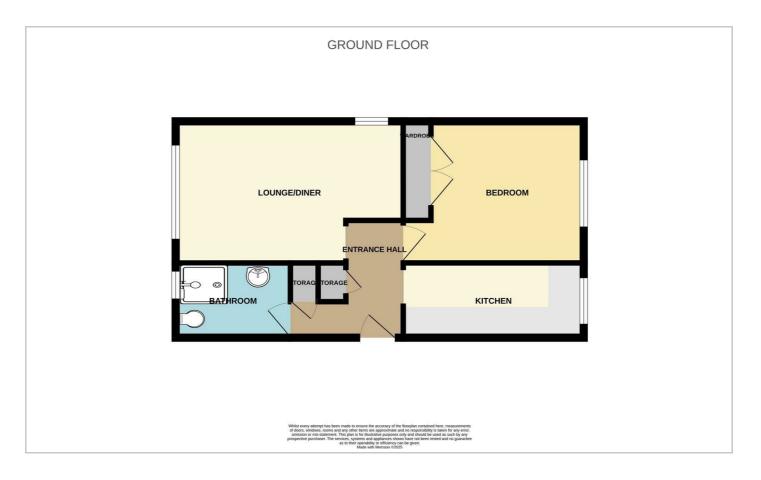

#### Floor Plan

## **Canon Court**

This fabulous home begins with an entrance hall which sits at the centre of the home and adjoins all other rooms. The lounge in this flat is a great space, measuring  $10^{\circ}2 \times 16^{\circ}4$  max an boasting a large window which is west-facing, flooding the room with natural light throughout the afternoon. The kitchen measures  $5^{\circ}7 \times 13^{\circ}0$  and benefits from modern units which offer an abundance of cupboard and surface space. The bedroom is a comfortable double room measuring  $10^{\circ}2 \times 13^{\circ}0$  max with a fitted wardrobe! There is also a three-piece bathroom suite with a walk-in shower and two storage cupboards, completing what is a fantastic layout.

- Sought After Development
- Lounge (10'2 x 16'4) max
- Bedroom (10'2 x 13'0)Fitted Wardrobe
- Three-Piece Bathroom
- Communal Garden

- Entrance Hall
- Kitchen (5'7 x 13'0)
- Ample Storage
- Allocated Parking Space