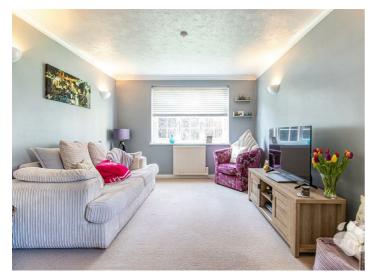

## **Canon Court**

This fabulous home begins with an entrance hall which sits at the centre of the home and adjoins all other rooms. The lounge in this flat is a great space, measuring  $10^{\circ}2 \times 16^{\circ}4$  max an boasting a large window which is west-facing, flooding the room with natural light throughout the afternoon. The kitchen measures  $5^{\circ}7 \times 13^{\circ}0$  and benefits from modern units which offer an abundance of cupboard and surface space. The bedroom is a comfortable double room measuring  $10^{\circ}2 \times 13^{\circ}0$  max with a fitted wardrobe! There is also a three-piece bathroom suite with a walk-in shower and two storage cupboards, completing what is a fantastic layout.