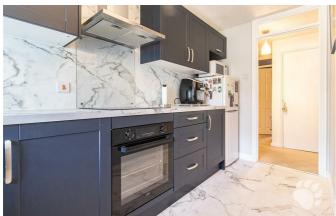

## **Canon Court**

This fabulous home begins with an entrance hall which sits at the centre of the home and adjoins all other rooms. The lounge in this flat is a great space, measuring  $10^{\circ}2 \times 16^{\circ}4$  max an boasting a large window which is west-facing, flooding the room with natural light throughout the afternoon. The kitchen measures  $5^{\circ}7 \times 13^{\circ}0$  and benefits from modern units which offer an abundance of cupboard and surface space. The bedroom is a comfortable double room measuring  $10^{\circ}2 \times 13^{\circ}0$  max with a fitted wardrobe! There is also a three-piece bathroom suite with a walk-in shower and two storage cupboards, completing what is a fantastic layout.