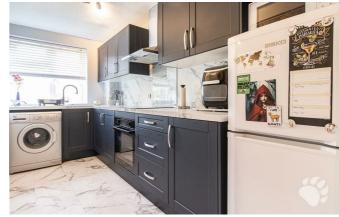

## **Canon Court**

This fabulous home begins with an entrance hall which sits at the centre of the home and adjoins all other rooms. The lounge in this flat is a great space, measuring  $10^{\circ}2 \times 16^{\circ}4$  max an boasting a large window which is west-facing, flooding the room with natural light throughout the afternoon. The kitchen measures  $5^{\circ}7 \times 13^{\circ}0$  and benefits from modern units which offer an abundance of cupboard and surface space. The bedroom is a comfortable double room measuring  $10^{\circ}2 \times 13^{\circ}0$  max with a fitted wardrobe! There is also a three-piece bathroom suite with a walk-in shower and two storage cupboards, completing what is a fantastic layout.