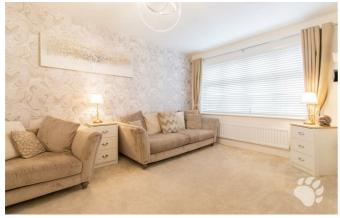

## **Clayton Way**

Internally, this gorgeous home begins with an inviting entrance hall which hosts the stairs and adjoins a ground floor WC. The lounge is spacious, measuring  $15'9 \times 10'1$  and benefitting from a south-facing window which keeps the room flooded with light throughout the day. The kitchen/diner is situated at the rear of the home overlooking the garden. This room is truly stunning with modern kitchen units as well as a feature island creating an abundance of cupboard and surface space to be exploited. Upstairs is equally impressive with THREE large bedrooms. Bedroom 1 measures  $11'3 \times 11'2$  and boasts a fitted wardrobe as well as a three-piece en-suite with a walk-in shower. Bedroom 2 measures  $11'8 \times 9'2$  and bedroom 3 measures  $8'7 \times 8'7$ . The three-piece bathroom suite hosts a shower over bath and there are large storage cupboards across both floors.