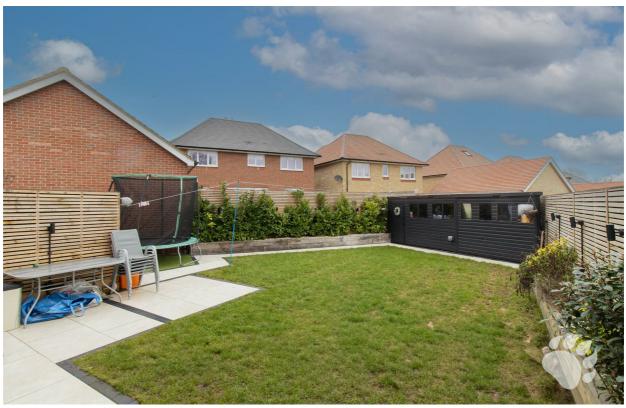

The rear garden is a fantastic size, particularly for a new build site! The rea of the garden sees the sun throughout the day and there is a large storage shed at the rear. There is also a side access gate. To the front/side of the home is a large driveway for upwards of four vehicles, perfect for yourself and guests!