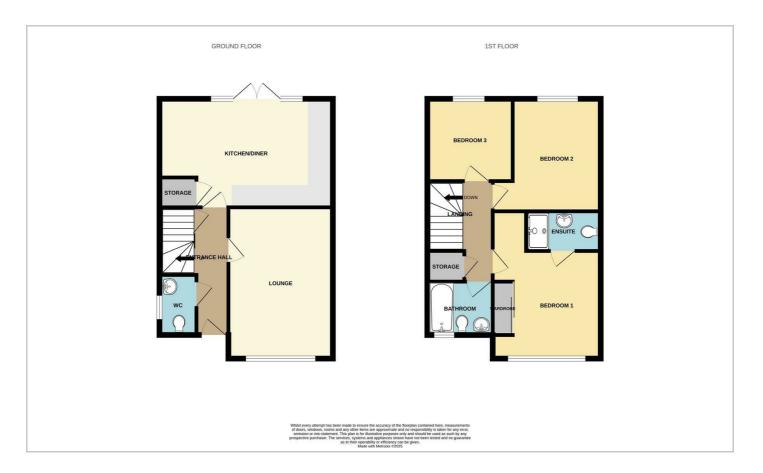

#### Floor Plan

## **Clayton Way**

Internally, this gorgeous home begins with an inviting entrance hall which hosts the stairs and adjoins a ground floor WC. The lounge is spacious, measuring  $15'9 \times 10'1$  and benefitting from a south-facing window which keeps the room flooded with light throughout the day. The kitchen/diner is situated at the rear of the home overlooking the garden. This room is truly stunning with modern kitchen units as well as a feature island creating an abundance of cupboard and surface space to be exploited. Upstairs is equally impressive with THREE large bedrooms. Bedroom 1 measures  $11'3 \times 11'2$  and boasts a fitted wardrobe as well as a three-piece en-suite with a walk-in shower. Bedroom 2 measures  $11'8 \times 9'2$  and bedroom 3 measures  $8'7 \times 8'7$ . The three-piece bathroom suite hosts a shower over bath and there are large storage cupboards across both floors.