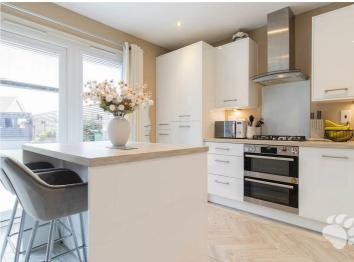

## **Clayton Way**

Internally, this gorgeous home begins with an inviting entrance hall which hosts the stairs and adjoins a ground floor WC. The lounge is spacious, measuring  $15'9 \times 10'1$  and benefitting from a south-facing window which keeps the room flooded with light throughout the day. The kitchen/diner is situated at the rear of the home overlooking the garden. This room is truly stunning with modern kitchen units as well as a feature island creating an abundance of cupboard and surface space to be exploited. Upstairs is equally impressive with THREE large bedrooms. Bedroom 1 measures  $11'3 \times 11'2$  and boasts a fitted wardrobe as well as a three-piece en-suite with a walk-in shower. Bedroom 2 measures  $11'8 \times 9'2$  and bedroom 3 measures  $8'7 \times 8'7$ . The three-piece bathroom suite hosts a shower over bath and there are large storage cupboards across both floors.