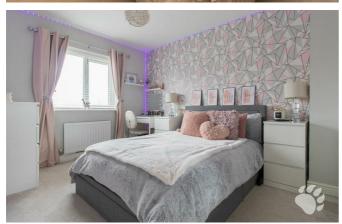

## **Clayton Way**

Internally, this gorgeous home begins with an inviting entrance hall which hosts the stairs and adjoins a ground floor WC. The lounge is spacious, measuring  $15'9 \times 10'1$  and benefitting from a south-facing window which keeps the room flooded with light throughout the day. The kitchen/diner is situated at the rear of the home overlooking the garden. This room is truly stunning with modern kitchen units as well as a feature island creating an abundance of cupboard and surface space to be exploited. Upstairs is equally impressive with THREE large bedrooms. Bedroom 1 measures  $11'3 \times 11'2$  and boasts a fitted wardrobe as well as a three-piece en-suite with a walk-in shower. Bedroom 2 measures  $11'8 \times 9'2$  and bedroom 3 measures  $8'7 \times 8'7$ . The three-piece bathroom suite hosts a shower over bath and there are large storage cupboards across both floors.