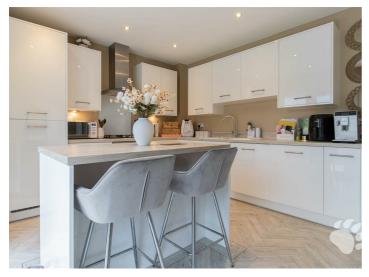

## **Clayton Way**

Internally, this gorgeous home begins with an inviting entrance hall which hosts the stairs and adjoins a ground floor WC. The lounge is spacious, measuring  $15'9 \times 10'1$  and benefitting from a south-facing window which keeps the room flooded with light throughout the day. The kitchen/diner is situated at the rear of the home overlooking the garden. This room is truly stunning with modern kitchen units as well as a feature island creating an abundance of cupboard and surface space to be exploited. Upstairs is equally impressive with THREE large bedrooms. Bedroom 1 measures  $11'3 \times 11'2$  and boasts a fitted wardrobe as well as a three-piece en-suite with a walk-in shower. Bedroom 2 measures  $11'8 \times 9'2$  and bedroom 3 measures  $8'7 \times 8'7$ . The three-piece bathroom suite hosts a shower over bath and there are large storage cupboards across both floors.