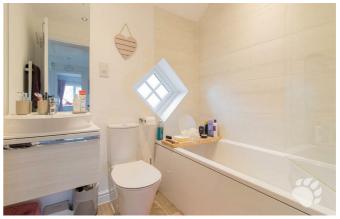

## **Clayton Way**

Internally, this gorgeous home begins with an inviting entrance hall which hosts the stairs and adjoins a ground floor WC. The lounge is spacious, measuring  $15'9 \times 10'1$  and benefitting from a south-facing window which keeps the room flooded with light throughout the day. The kitchen/diner is situated at the rear of the home overlooking the garden. This room is truly stunning with modern kitchen units as well as a feature island creating an abundance of cupboard and surface space to be exploited. Upstairs is equally impressive with THREE large bedrooms. Bedroom 1 measures  $11'3 \times 11'2$  and boasts a fitted wardrobe as well as a three-piece en-suite with a walk-in shower. Bedroom 2 measures  $11'8 \times 9'2$  and bedroom 3 measures  $8'7 \times 8'7$ . The three-piece bathroom suite hosts a shower over bath and there are large storage cupboards across both floors.