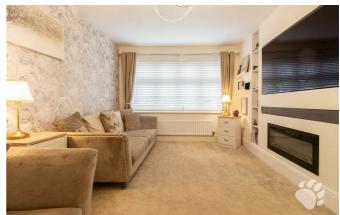

## **Clayton Way**

Internally, this gorgeous home begins with an inviting entrance hall which hosts the stairs and adjoins a ground floor WC. The lounge is spacious, measuring  $15'9 \times 10'1$  and benefitting from a south-facing window which keeps the room flooded with light throughout the day. The kitchen/diner is situated at the rear of the home overlooking the garden. This room is truly stunning with modern kitchen units as well as a feature island creating an abundance of cupboard and surface space to be exploited. Upstairs is equally impressive with THREE large bedrooms. Bedroom 1 measures  $11'3 \times 11'2$  and boasts a fitted wardrobe as well as a three-piece en-suite with a walk-in shower. Bedroom 2 measures  $11'8 \times 9'2$  and bedroom 3 measures  $8'7 \times 8'7$ . The three-piece bathroom suite hosts a shower over bath and there are large storage cupboards across both floors.