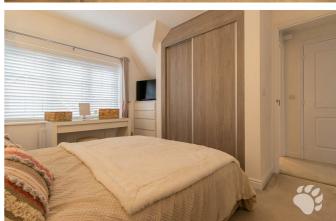

## **Clayton Way**

Internally, this gorgeous home begins with an inviting entrance hall which hosts the stairs and adjoins a ground floor WC. The lounge is spacious, measuring  $15'9 \times 10'1$  and benefitting from a south-facing window which keeps the room flooded with light throughout the day. The kitchen/diner is situated at the rear of the home overlooking the garden. This room is truly stunning with modern kitchen units as well as a feature island creating an abundance of cupboard and surface space to be exploited. Upstairs is equally impressive with THREE large bedrooms. Bedroom 1 measures  $11'3 \times 11'2$  and boasts a fitted wardrobe as well as a three-piece en-suite with a walk-in shower. Bedroom 2 measures  $11'8 \times 9'2$  and bedroom 3 measures  $8'7 \times 8'7$ . The three-piece bathroom suite hosts a shower over bath and there are large storage cupboards across both floors.