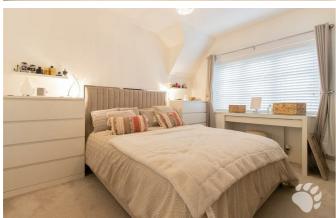

## **Clayton Way**

Internally, this gorgeous home begins with an inviting entrance hall which hosts the stairs and adjoins a ground floor WC. The lounge is spacious, measuring  $15'9 \times 10'1$  and benefitting from a south-facing window which keeps the room flooded with light throughout the day. The kitchen/diner is situated at the rear of the home overlooking the garden. This room is truly stunning with modern kitchen units as well as a feature island creating an abundance of cupboard and surface space to be exploited. Upstairs is equally impressive with THREE large bedrooms. Bedroom 1 measures  $11'3 \times 11'2$  and boasts a fitted wardrobe as well as a three-piece en-suite with a walk-in shower. Bedroom 2 measures  $11'8 \times 9'2$  and bedroom 3 measures  $8'7 \times 8'7$ . The three-piece bathroom suite hosts a shower over bath and there are large storage cupboards across both floors.