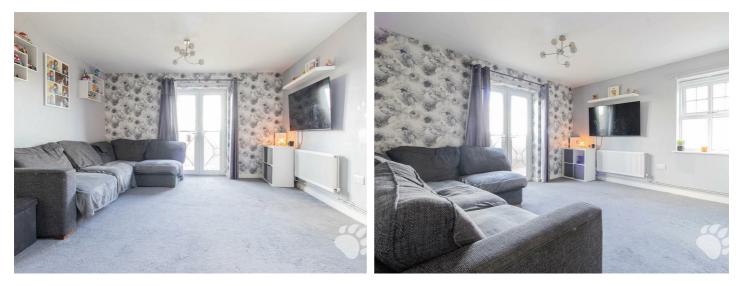

# **Bessemer Close**

This flat is located on the third floor with lift access to all floors. Once through the front door, you are greeted by a welcoming entrance hall which adjoins all other rooms. The living room is open-plan with the kitchen in a room which measures  $18'7 \times 13'5$  and boasts a large window and doors to a Juliet balcony. The kitchen boasts and abundance of cupboard and surface space and has been set up in a way which is easy to separate from the lounge area. Bedroom 1 is currently uses as a kids bedroom but measures a huge  $18'5 \times 9'10$  max and bedroom 2 measures  $11'10 \times 9'2$ , another comfortable double bedroom! The bathroom is a three-piece suite with a shower over bath.