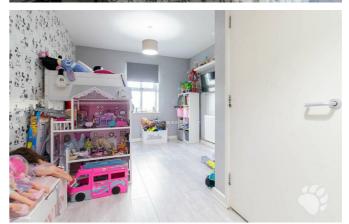

# **Bessemer Close**

This flat is located on the third floor with lift access to all floors. Once through the front door, you are greeted by a welcoming entrance hall which adjoins all other rooms. The living room is open-plan with the kitchen in a room which measures  $18'7 \times 13'5$  and boasts a large window and doors to a Juliet balcony. The kitchen boasts and abundance of cupboard and surface space and has been set up in a way which is easy to separate from the lounge area. Bedroom 1 is currently uses as a kids bedroom but measures a huge  $18'5 \times 9'10$  max and bedroom 2 measures  $11'10 \times 9'2$ , another comfortable double bedroom! The bathroom is a three-piece suite with a shower over bath.