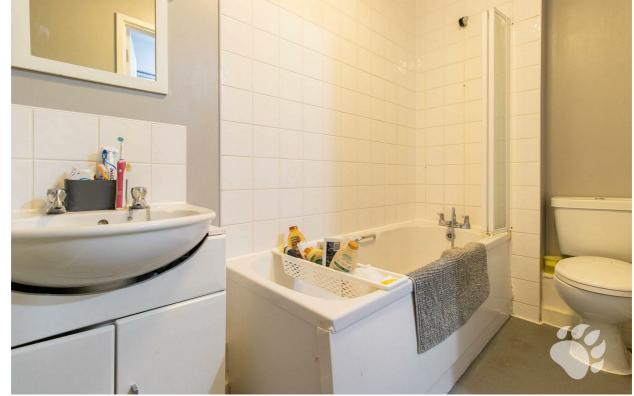

# **Bessemer Close**

This flat is located on the third floor with lift access to all floors. Once through the front door, you are greeted by a welcoming entrance hall which adjoins all other rooms. The living room is open-plan with the kitchen in a room which measures  $18'7 \times 13'5$  and boasts a large window and doors to a Juliet balcony. The kitchen boasts and abundance of cupboard and surface space and has been set up in a way which is easy to separate from the lounge area. Bedroom 1 is currently uses as a kids bedroom but measures a huge  $18'5 \times 9'10$  max and bedroom 2 measures  $11'10 \times 9'2$ , another comfortable double bedroom! The bathroom is a three-piece suite with a shower over bath.