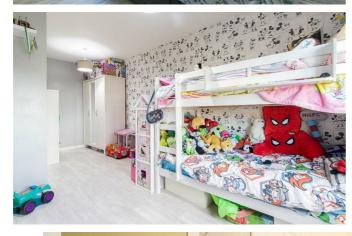

# **Bessemer Close**

This flat is located on the third floor with lift access to all floors. Once through the front door, you are greeted by a welcoming entrance hall which adjoins all other rooms. The living room is open-plan with the kitchen in a room which measures  $18'7 \times 13'5$  and boasts a large window and doors to a Juliet balcony. The kitchen boasts and abundance of cupboard and surface space and has been set up in a way which is easy to separate from the lounge area. Bedroom 1 is currently uses as a kids bedroom but measures a huge  $18'5 \times 9'10$  max and bedroom 2 measures  $11'10 \times 9'2$ , another comfortable double bedroom! The bathroom is a three-piece suite with a shower over bath.