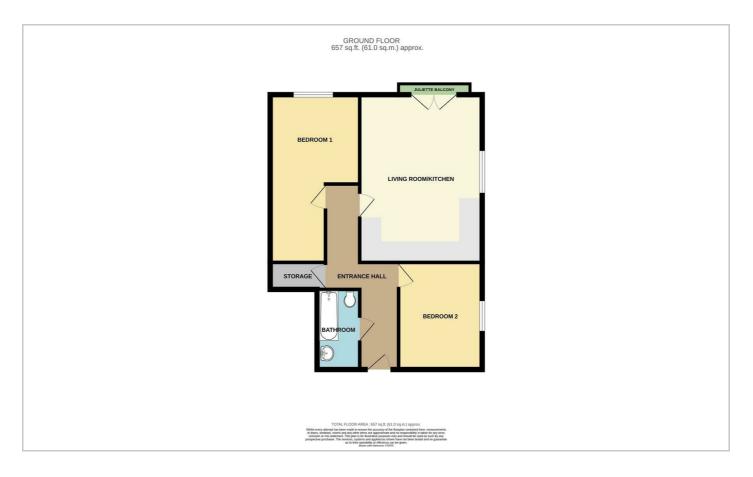

# **Bessemer Close**

Basildon **£225,000** 

- Fantastic Location
- Lift Access to All Floors
- Living Room / Kitchen (18'7 x 13'5)
- Bedroom 2 (11'10 x 9'2)

Ample Storage

- Third Floor Flat
- Entrance Hall
- Bedroom 1 (18'5 x 9'10 max)
- Three-Piece
  Bathroom
- Allocated Parking

# **Bessemer Close**

This flat is located on the third floor with lift access to all floors. Once through the front door, you are greeted by a welcoming entrance hall which adjoins all other rooms. The living room is open-plan with the kitchen in a room which measures  $18'7 \times 13'5$  and boasts a large window and doors to a Juliet balcony. The kitchen boasts and abundance of cupboard and surface space and has been set up in a way which is easy to separate from the lounge area. Bedroom 1 is currently uses as a kids bedroom but measures a huge  $18'5 \times 9'10$  max and bedroom 2 measures  $11'10 \times 9'2$ , another comfortable double bedroom! The bathroom is a three-piece suite with a shower over bath.

Council Tax Band: C (£1908.72)

Lease Length: 109 years Ground Rent & Service Charge: £194 per month approx.

THIS HOME IS ALSO AVAILABLE TO PURCHASE AS SHARED OWNERSHIP AT 45% (£101,250)

Fantastic Location Third Floor Flat Lift Access to All Floors Entrance Hall Living Room / Kitchen (18'7 x 13'5) Bedroom 1 (18'5 x 9'10 max) Bedroom 2 (11'10 x 9'2) Three-Piece Bathroom Ample Storage Allocated Parking