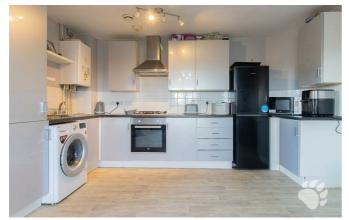

# **Bessemer Close**

This flat is located on the third floor with lift access to all floors. Once through the front door, you are greeted by a welcoming entrance hall which adjoins all other rooms. The living room is open-plan with the kitchen in a room which measures  $18'7 \times 13'5$  and boasts a large window and doors to a Juliet balcony. The kitchen boasts and abundance of cupboard and surface space and has been set up in a way which is easy to separate from the lounge area. Bedroom 1 is currently uses as a kids bedroom but measures a huge  $18'5 \times 9'10$  max and bedroom 2 measures  $11'10 \times 9'2$ , another comfortable double bedroom! The bathroom is a three-piece suite with a shower over bath.