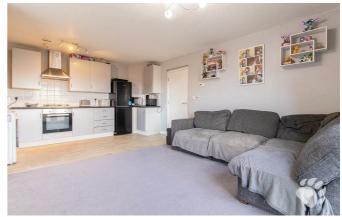

# **Bessemer Close**

This flat is located on the third floor with lift access to all floors. Once through the front door, you are greeted by a welcoming entrance hall which adjoins all other rooms. The living room is open-plan with the kitchen in a room which measures  $18'7 \times 13'5$  and boasts a large window and doors to a Juliet balcony. The kitchen boasts and abundance of cupboard and surface space and has been set up in a way which is easy to separate from the lounge area. Bedroom 1 is currently uses as a kids bedroom but measures a huge  $18'5 \times 9'10$  max and bedroom 2 measures  $11'10 \times 9'2$ , another comfortable double bedroom! The bathroom is a three-piece suite with a shower over bath.