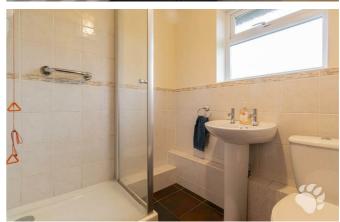

## **Brackendale Court**

This bungalow is tucked away in the corner of the development and begins with a porch which leads through to the spacious lounge which measures 17'10 x 9'10. The kitchen is a good size and boasts ample cupboard and surface space and enough room for a small dining table. The bedroom is a large double bedroom with a window overlooking the front. There is an adjoining en-suite which is in great condition and boasts a walk-in shower. There is a communal car park on site with plenty of parking spaces available.