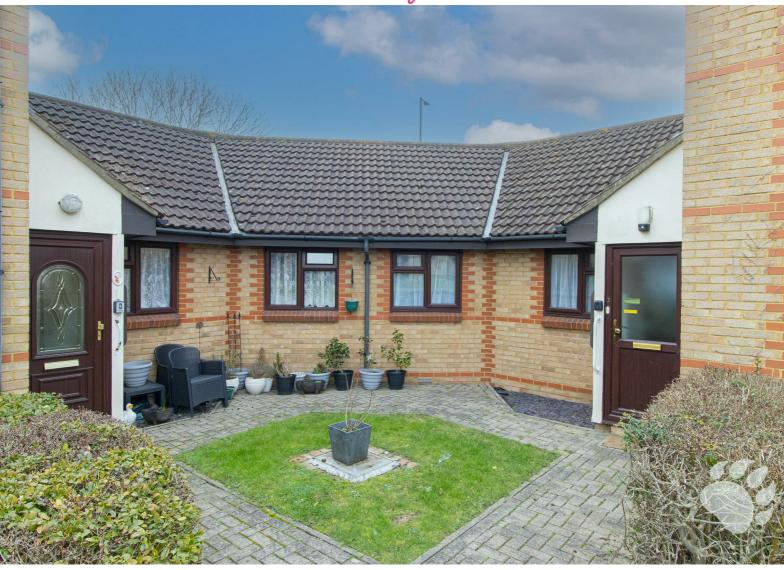

Guide Price £190,000 - £210,000...

NO ONWARD CHAIN! OVER 55'S ONLY! Bear Estate Agents are thrilled to bring to the market this well cared for ONE bedroom, leasehold bungalow situated on a beautiful, warden controlled retirement complex! Brackendale Court is a peaceful development located on the gorgeous Pitsea Mount, within walking distance of the wide variety of shops and services located at Pitsea Retail Park and Market (Tesco Extra, Lidl, Aldi, The Range etc) as well as connecting bus routes and Pitsea Railway Station which provides access to London Fenchurch Street.

## **Brackendale Court**

This bungalow is tucked away in the corner of the development and begins with a porch which leads through to the spacious lounge which measures 17'10 x 9'10. The kitchen is a good size and boasts ample cupboard and surface space and enough room for a small dining table. The bedroom is a large double bedroom with a window overlooking the front. There is an adjoining en-suite which is in great condition and boasts a walk-in shower. There is a communal car park on site with plenty of parking spaces available.

The complex also boasts a communal lounge area and communal gardens to roam, creating a neighbourly environment amongst residents.

These properties rarely come up for sale so call us today to organise a viewing!