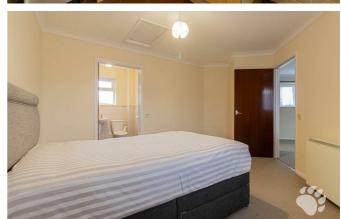

## **Brackendale Court**

This bungalow is tucked away in the corner of the development and begins with a porch which leads through to the spacious lounge which measures 17'10 x 9'10. The kitchen is a good size and boasts ample cupboard and surface space and enough room for a small dining table. The bedroom is a large double bedroom with a window overlooking the front. There is an adjoining en-suite which is in great condition and boasts a walk-in shower. There is a communal car park on site with plenty of parking spaces available.