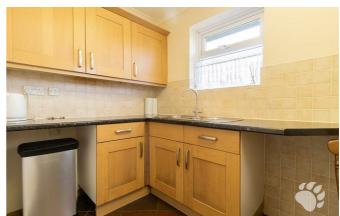

## **Brackendale Court**

This bungalow is tucked away in the corner of the development and begins with a porch which leads through to the spacious lounge which measures 17'10 x 9'10. The kitchen is a good size and boasts ample cupboard and surface space and enough room for a small dining table. The bedroom is a large double bedroom with a window overlooking the front. There is an adjoining en-suite which is in great condition and boasts a walk-in shower. There is a communal car park on site with plenty of parking spaces available.