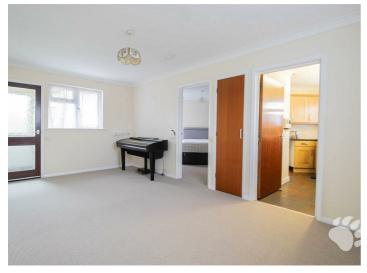

## **Brackendale Court**

This bungalow is tucked away in the corner of the development and begins with a porch which leads through to the spacious lounge which measures 17'10 x 9'10. The kitchen is a good size and boasts ample cupboard and surface space and enough room for a small dining table. The bedroom is a large double bedroom with a window overlooking the front. There is an adjoining en-suite which is in great condition and boasts a walk-in shower. There is a communal car park on site with plenty of parking spaces available.