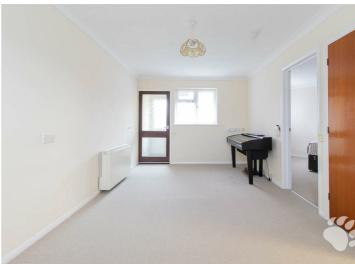

## **Brackendale Court**

This bungalow is tucked away in the corner of the development and begins with a porch which leads through to the spacious lounge which measures 17'10 x 9'10. The kitchen is a good size and boasts ample cupboard and surface space and enough room for a small dining table. The bedroom is a large double bedroom with a window overlooking the front. There is an adjoining en-suite which is in great condition and boasts a walk-in shower. There is a communal car park on site with plenty of parking spaces available.