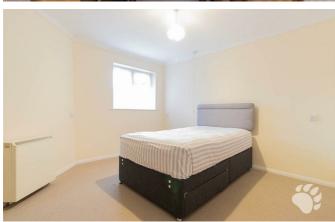

## **Brackendale Court**

This bungalow is tucked away in the corner of the development and begins with a porch which leads through to the spacious lounge which measures 17'10 x 9'10. The kitchen is a good size and boasts ample cupboard and surface space and enough room for a small dining table. The bedroom is a large double bedroom with a window overlooking the front. There is an adjoining en-suite which is in great condition and boasts a walk-in shower. There is a communal car park on site with plenty of parking spaces available.