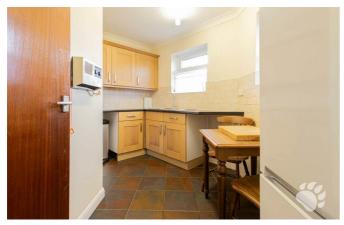

## **Brackendale Court**

This bungalow is tucked away in the corner of the development and begins with a porch which leads through to the spacious lounge which measures 17'10 x 9'10. The kitchen is a good size and boasts ample cupboard and surface space and enough room for a small dining table. The bedroom is a large double bedroom with a window overlooking the front. There is an adjoining en-suite which is in great condition and boasts a walk-in shower. There is a communal car park on site with plenty of parking spaces available.