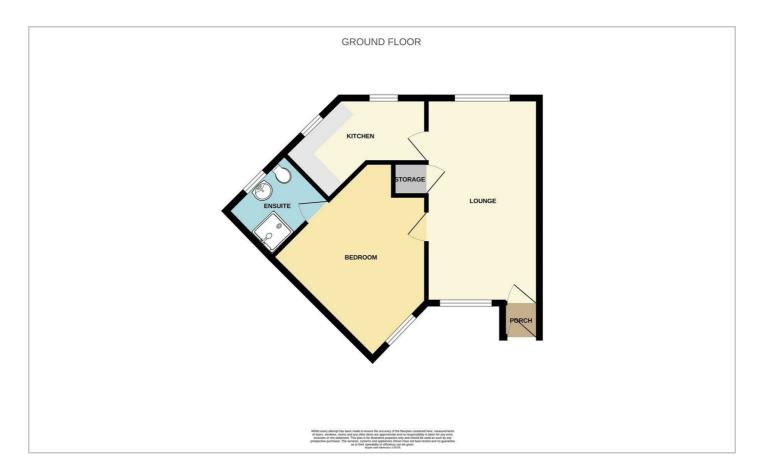

#### Floor Plan

## **Brackendale Court**

This bungalow is tucked away in the corner of the development and begins with a porch which leads through to the spacious lounge which measures 17'10 x 9'10. The kitchen is a good size and boasts ample cupboard and surface space and enough room for a small dining table. The bedroom is a large double bedroom with a window overlooking the front. There is an adjoining en-suite which is in great condition and boasts a walk-in shower. There is a communal car park on site with plenty of parking spaces available.

#### **OVER 55'S RETIREMENT COMPLEX**

**Porch** 

Lounge (17'10 x 9'10)

Kitchen (7'0 x 12'0) approx.

Bedroom (11'9 x 11'8 max)

**En-Suite / Bathroom** 

**Communal Garden** 

**Communal Lounge Area** 