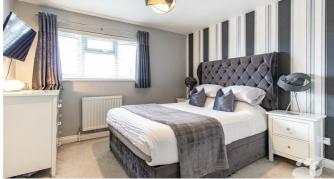

Upstairs is equally impressive with THREE good size bedrooms which all boast built in storage cupboards! Bedroom 1 measures 12'9 x 10'10, bedroom 2 measures 11'5 max x 10'7 and bedroom 3 measures 8'1 x 7'6. The bathroom is a modern FOUR-PIECE bathroom suite with a walk-in shower and a separate bath. There is a further airing cupboard accessed via the landing.