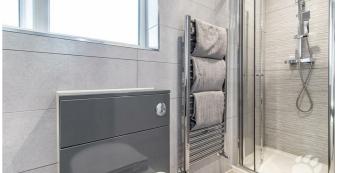

Upstairs is equally impressive with THREE good size bedrooms which all boast built in storage cupboards! Bedroom 1 measures 12'9 x 10'10, bedroom 2 measures 11'5 max x 10'7 and bedroom 3 measures 8'1 x 7'6. The bathroom is a modern FOUR-PIECE bathroom suite with a walk-in shower and a separate bath. There is a further airing cupboard accessed via the landing.