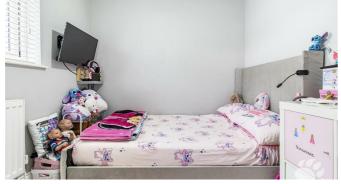

Upstairs is equally impressive with THREE good size bedrooms which all boast built in storage cupboards! Bedroom 1 measures 12'9 x 10'10, bedroom 2 measures 11'5 max x 10'7 and bedroom 3 measures 8'1 x 7'6. The bathroom is a modern FOUR-PIECE bathroom suite with a walk-in shower and a separate bath. There is a further airing cupboard accessed via the landing.