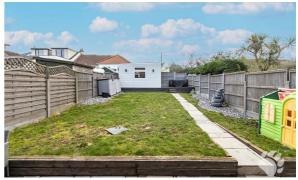

The rear garden is SOUTH FACING and a great size! There is a decked area to the rear and an outbuilding/summerhouse which the current owners use as a bar! There is also plenty of communal parking to the front in the form of off-street bays.