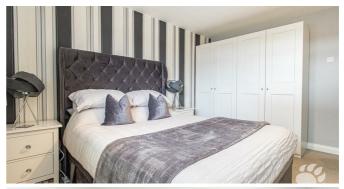

Upstairs is equally impressive with THREE good size bedrooms which all boast built in storage cupboards! Bedroom 1 measures 12'9 x 10'10, bedroom 2 measures 11'5 max x 10'7 and bedroom 3 measures 8'1 x 7'6. The bathroom is a modern FOUR-PIECE bathroom suite with a walk-in shower and a separate bath. There is a further airing cupboard accessed via the landing.