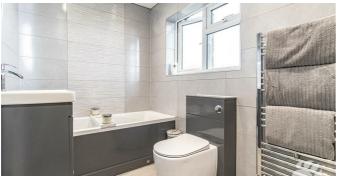

Upstairs is equally impressive with THREE good size bedrooms which all boast built in storage cupboards! Bedroom 1 measures 12'9 x 10'10, bedroom 2 measures 11'5 max x 10'7 and bedroom 3 measures 8'1 x 7'6. The bathroom is a modern FOUR-PIECE bathroom suite with a walk-in shower and a separate bath. There is a further airing cupboard accessed via the landing.