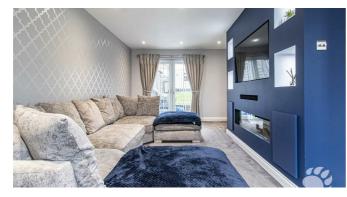

## Delhi Road

Internally, this smart home begins with an inviting entrance hall. To the left hand side of the house is the front to back lounge/diner with a large window to the front and double doors into the rear garden. The kitchen is ultramodern and boasts ample surface and cupboard space! There is also a further door into the rear garden and a ground floor WC which completes the ground floor layout.