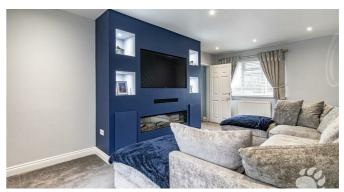

## Delhi Road

Internally, this smart home begins with an inviting entrance hall. To the left hand side of the house is the front to back lounge/diner with a large window to the front and double doors into the rear garden. The kitchen is ultramodern and boasts ample surface and cupboard space! There is also a further door into the rear garden and a ground floor WC which completes the ground floor layout.