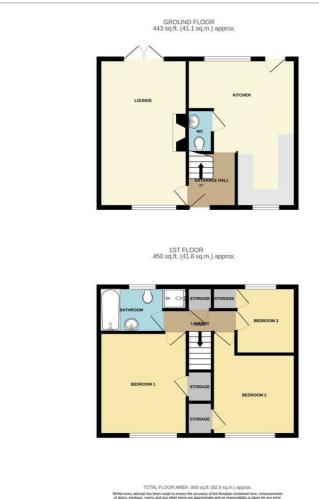

- Lounge (18'5 x 10'11) Kitchen (18'5 x 13'6
- Ground Floor WC
- Bedroom 2 (9'1 x 10'7)
- Four-Piece Bathroom Suite
- Summerhouse / Bar

<u>。</u> 罗 2

- Kitchen (18'5 x 13'6 max)
- Bedroom 1 (12'9 x 10'10)
- Bedroom 3 (8'1 x 7'6)
- South Facing Rear Garden
- Communal Parking to Front

Upstairs is equally impressive with THREE good size bedrooms which all boast built in storage cupboards! Bedroom 1 measures 12'9 x 10'10, bedroom 2 measures 11'5 max x 10'7 and bedroom 3 measures 8'1 x 7'6. The bathroom is a modern FOUR-PIECE bathroom suite with a walk-in shower and a separate bath. There is a further airing cupboard accessed via the landing.

**Ground Floor WC** 

Bedroom 1 (12'9 x 10'10) Bedroom 2 (9'1 x 10'7) Bedroom 3 (8'1 x 7'6) Four-Piece Bathroom Suite Ample Storage Space South Facing Rear Garden Summerhouse / Bar Communal Parking to Front 1.1.1

## **Floor Plan**

**Energy Efficiency Graph** 