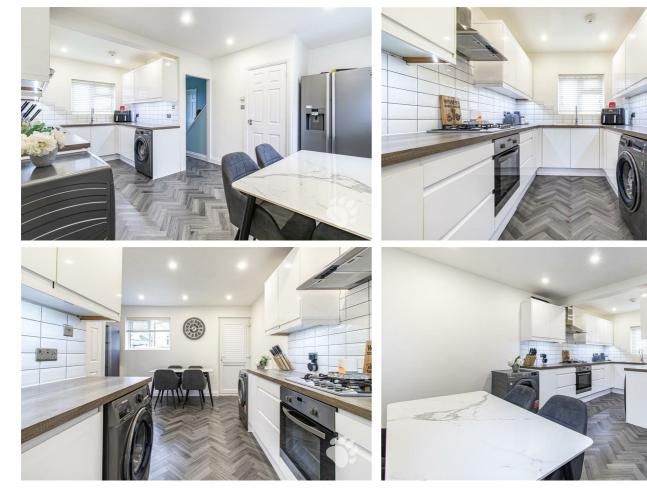

## Delhi Road

Internally, this smart home begins with an inviting entrance hall. To the left hand side of the house is the front to back lounge/diner with a large window to the front and double doors into the rear garden. The kitchen is ultramodern and boasts ample surface and cupboard space! There is also a further door into the rear garden and a ground floor WC which completes the ground floor layout.