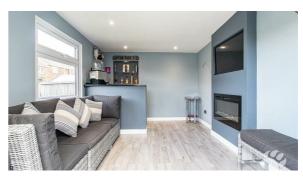

## Delhi Road

Internally, this smart home begins with an inviting entrance hall. To the left hand side of the house is the front to back lounge/diner with a large window to the front and double doors into the rear garden. The kitchen is ultramodern and boasts ample surface and cupboard space! There is also a further door into the rear garden and a ground floor WC which completes the ground floor layout.