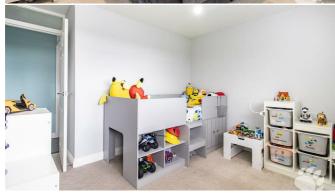

Upstairs is equally impressive with THREE good size bedrooms which all boast built in storage cupboards! Bedroom 1 measures 12'9 x 10'10, bedroom 2 measures 11'5 max x 10'7 and bedroom 3 measures 8'1 x 7'6. The bathroom is a modern FOUR-PIECE bathroom suite with a walk-in shower and a separate bath. There is a further airing cupboard accessed via the landing.