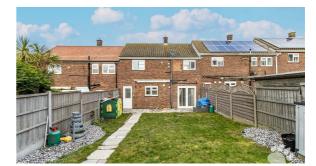

The rear garden is SOUTH FACING and a great size! There is a decked area to the rear and an outbuilding/summerhouse which the current owners use as a bar! There is also plenty of communal parking to the front in the form of off-street bays.