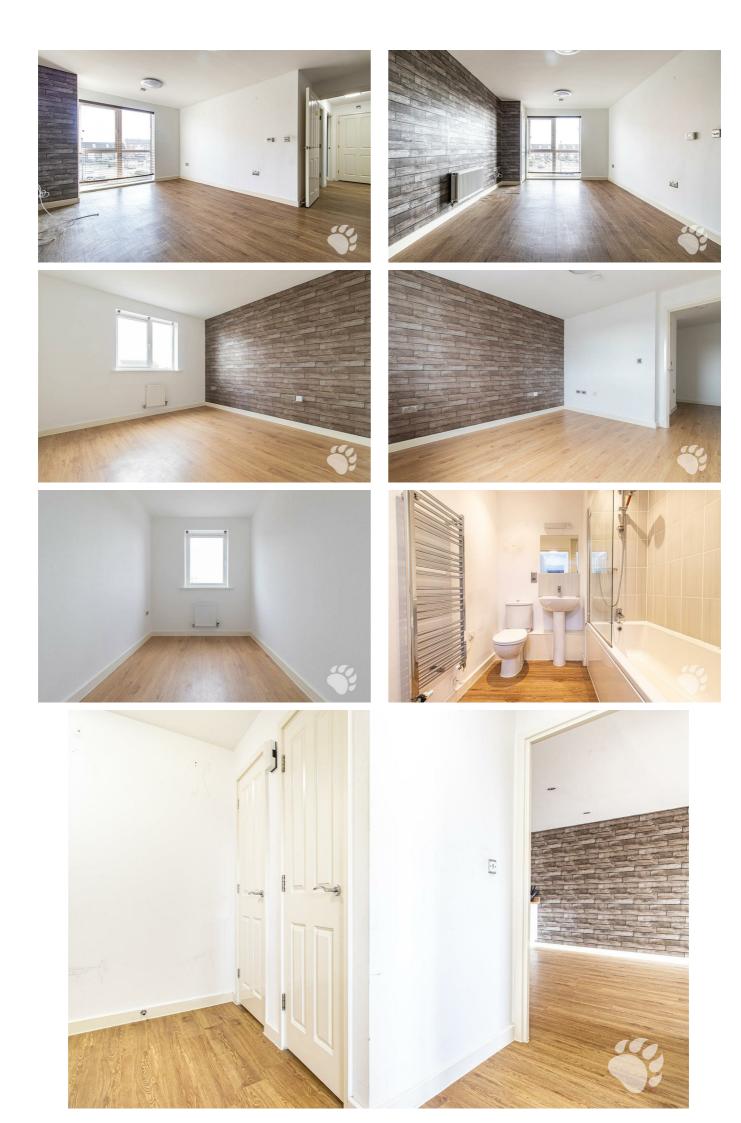

# **Campbell Court**

The block begins with an intercom entrance for maximum security and the communal entrance hall is tidy and hosts an individual post box for each flat. Once through the front door of the apartment you are greeted by the inviting entrance hall benefits from two large storage cupboards. The living room of the property is open plan, hosting a modern kitchen with integrated appliances and a large sitting area. This room has a large floor to ceiling window which maximises the intake of natural light. Bedroom 1 is a comfortable double bedroom measuring  $11'4 \times 10'7$  and bedroom 2 is a large single bedroom which measures  $11'5 \times 6'5$ . The bathroom suite is modern and boasts a shower over bath.

### **NO ONWARD CHAIN!**

**Intercom Security Door** 

**Entrance Hall** 

**Open-Plan Living Room** 

Kitchen (10'0 x 14'5)

Lounge (11'8 x 10'6)

Bedroom 1 (11'4 x 10'7)

Bedroom 2 (11'5 x 6'5)

**Three-Piece Bathroom** 

**Allocated Parking Space** 

**Plenty of Visitor Parking** 