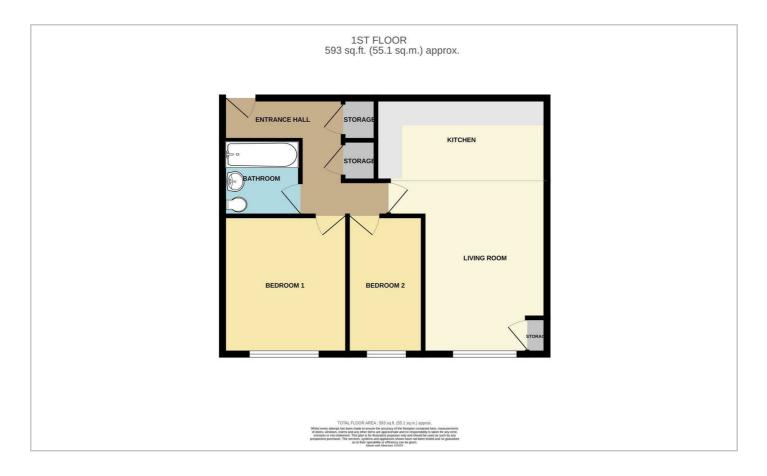

# **Campbell Court**

The block begins with an intercom entrance for maximum security and the communal entrance hall is tidy and hosts an individual post box for each flat. Once through the front door of the apartment you are greeted by the inviting entrance hall benefits from two large storage cupboards. The living room of the property is open plan, hosting a modern kitchen with integrated appliances and a large sitting area. This room has a large floor to ceiling window which maximises the intake of natural light. Bedroom 1 is a comfortable double bedroom measuring  $11'4 \times 10'7$  and bedroom 2 is a large single bedroom which measures  $11'5 \times 6'5$ . The bathroom suite is modern and boasts a shower over bath.

### Floor Plan