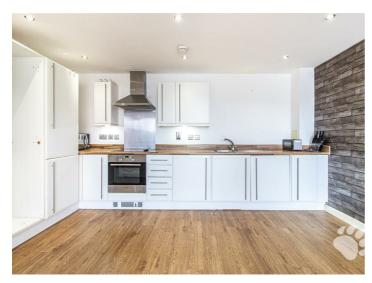

# **Campbell Court**

The block begins with an intercom entrance for maximum security and the communal entrance hall is tidy and hosts an individual post box for each flat. Once through the front door of the apartment you are greeted by the inviting entrance hall benefits from two large storage cupboards. The living room of the property is open plan, hosting a modern kitchen with integrated appliances and a large sitting area. This room has a large floor to ceiling window which maximises the intake of natural light. Bedroom 1 is a comfortable double bedroom measuring  $11'4 \times 10'7$  and bedroom 2 is a large single bedroom which measures  $11'5 \times 6'5$ . The bathroom suite is modern and boasts a shower over bath.

### **NO ONWARD CHAIN!**

**Intercom Security Door** 

**Entrance Hall** 

**Open-Plan Living Room** 

Kitchen (10'0 x 14'5)

Lounge (11'8 x 10'6)

Bedroom 1 (11'4 x 10'7)

Bedroom 2 (11'5 x 6'5)