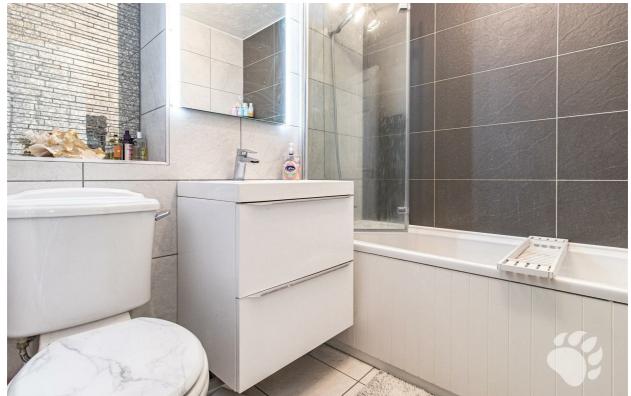

# Sullivan Way

This flat is located on the first floor and begins with an inviting entrance hall which hosts a large storage cupboard. The lounge/diner is the centrepiece of this home, measuring a huge 22'7 max x 12'10 max and benefitting from two large windows which floods the room with natural light throughout the day! The kitchen is modern and adjoins the lounge/diner. It boasts an ample amount of cupboard and surface space! Both bedrooms are great sizes, bedroom 1 measures 11'2 x 11'10 and bedroom 2 measures 7'6 x 9'2. The bathroom is a three-piece suite with shower over a bath.

Bedroom 1 (11'2 x 11'10)

Bedroom 2 (7'6 x 9'2)

Bathroom (6'3 x 6'9)

Large Storage Cupboard

**Allocated Parking Space** 

**Plenty of Visitor Parking** 

Lease Length: 99 Years

Ground Rent: £250 per annum