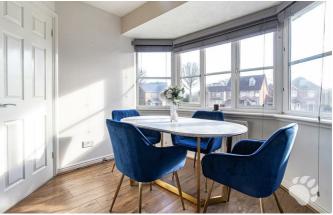

# Sullivan Way

This flat is located on the first floor and begins with an inviting entrance hall which hosts a large storage cupboard. The lounge/diner is the centrepiece of this home, measuring a huge 22'7 max x 12'10 max and benefitting from two large windows which floods the room with natural light throughout the day! The kitchen is modern and adjoins the lounge/diner. It boasts an ample amount of cupboard and surface space! Both bedrooms are great sizes, bedroom 1 measures 11'2 x 11'10 and bedroom 2 measures 7'6 x 9'2. The bathroom is a three-piece suite with shower over a bath.