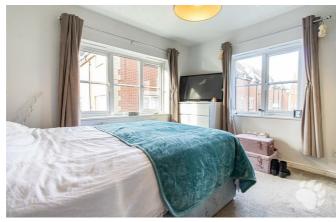

# Sullivan Way

This flat is located on the first floor and begins with an inviting entrance hall which hosts a large storage cupboard. The lounge/diner is the centrepiece of this home, measuring a huge 22'7 max x 12'10 max and benefitting from two large windows which floods the room with natural light throughout the day! The kitchen is modern and adjoins the lounge/diner. It boasts an ample amount of cupboard and surface space! Both bedrooms are great sizes, bedroom 1 measures 11'2 x 11'10 and bedroom 2 measures 7'6 x 9'2. The bathroom is a three-piece suite with shower over a bath.

Bedroom 1 (11'2 x 11'10)

Bedroom 2 (7'6 x 9'2)

Bathroom (6'3 x 6'9)

Large Storage Cupboard

**Allocated Parking Space** 

**Plenty of Visitor Parking** 

Lease Length: 99 Years

Ground Rent: £250 per annum