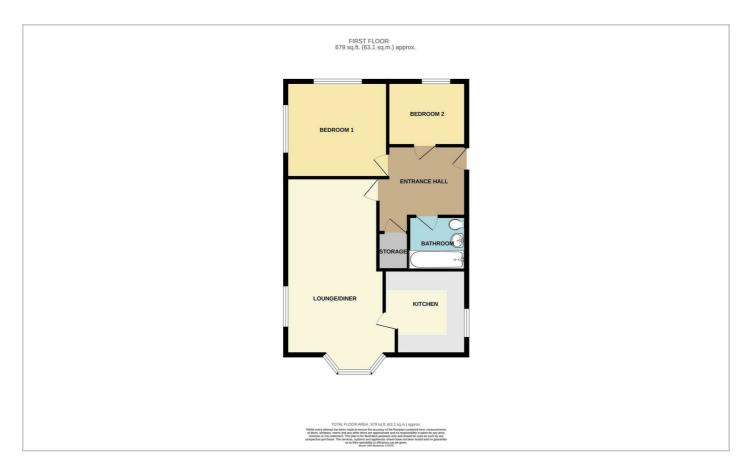

# Sullivan Way

Langdon Hills £250,000

- Fantastic Location
- Lounge/Diner (22'7 x 
  Kitchen (9'11 x 9'7) 12'10) max
- Bedroom 1 (11'2 x) 11'10)
- Bathroom (6'3 x 6'9) Large Storage

<del>。</del> 少1

 Allocated Parking Space

<u>2</u>

- Entrance Hall
- Bedroom 2 (7'6 x 9'2)
- Cupboard
- Plenty of Visitor Parking

# Sullivan Way

This flat is located on the first floor and begins with an inviting entrance hall which hosts a large storage cupboard. The lounge/diner is the centrepiece of this home, measuring a huge 22'7 max x 12'10 max and benefitting from two large windows which floods the room with natural light throughout the day! The kitchen is modern and adjoins the lounge/diner. It boasts an ample amount of cupboard and surface space! Both bedrooms are great sizes, bedroom 1 measures 11'2 x 11'10 and bedroom 2 measures 7'6 x 9'2. The bathroom is a three-piece suite with shower over a bath.

Bedroom 1 (11'2 x 11'10)

Bedroom 2 (7'6 x 9'2)

Bathroom (6'3 x 6'9)

Large Storage Cupboard

**Allocated Parking Space** 

**Plenty of Visitor Parking** 

Lease Length: 99 Years

Ground Rent: £250 per annum