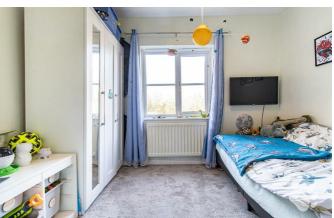

# Sullivan Way

This flat is located on the first floor and begins with an inviting entrance hall which hosts a large storage cupboard. The lounge/diner is the centrepiece of this home, measuring a huge 22'7 max x 12'10 max and benefitting from two large windows which floods the room with natural light throughout the day! The kitchen is modern and adjoins the lounge/diner. It boasts an ample amount of cupboard and surface space! Both bedrooms are great sizes, bedroom 1 measures 11'2 x 11'10 and bedroom 2 measures 7'6 x 9'2. The bathroom is a three-piece suite with shower over a bath.

Bedroom 1 (11'2 x 11'10)

Bedroom 2 (7'6 x 9'2)

Bathroom (6'3 x 6'9)

Large Storage Cupboard

**Allocated Parking Space** 

**Plenty of Visitor Parking** 

Lease Length: 99 Years

Ground Rent: £250 per annum