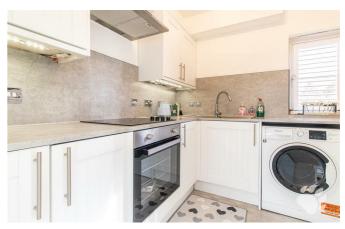

# Sullivan Way

This flat is located on the first floor and begins with an inviting entrance hall which hosts a large storage cupboard. The lounge/diner is the centrepiece of this home, measuring a huge 22'7 max x 12'10 max and benefitting from two large windows which floods the room with natural light throughout the day! The kitchen is modern and adjoins the lounge/diner. It boasts an ample amount of cupboard and surface space! Both bedrooms are great sizes, bedroom 1 measures 11'2 x 11'10 and bedroom 2 measures 7'6 x 9'2. The bathroom is a three-piece suite with shower over a bath.