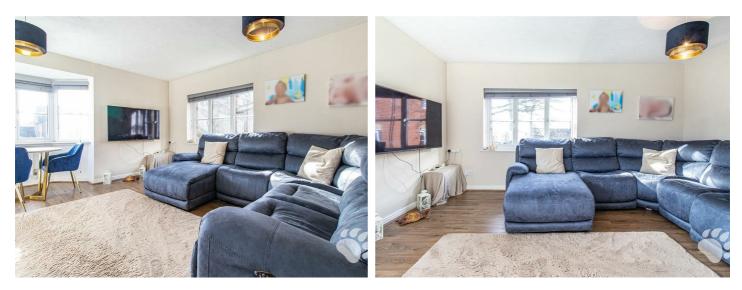

# Sullivan Way

This flat is located on the first floor and begins with an inviting entrance hall which hosts a large storage cupboard. The lounge/diner is the centrepiece of this home, measuring a huge 22'7 max x 12'10 max and benefitting from two large windows which floods the room with natural light throughout the day! The kitchen is modern and adjoins the lounge/diner. It boasts an ample amount of cupboard and surface space! Both bedrooms are great sizes, bedroom 1 measures 11'2 x 11'10 and bedroom 2 measures 7'6 x 9'2. The bathroom is a three-piece suite with shower over a bath.