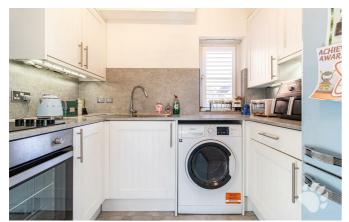

# Sullivan Way

This flat is located on the first floor and begins with an inviting entrance hall which hosts a large storage cupboard. The lounge/diner is the centrepiece of this home, measuring a huge 22'7 max x 12'10 max and benefitting from two large windows which floods the room with natural light throughout the day! The kitchen is modern and adjoins the lounge/diner. It boasts an ample amount of cupboard and surface space! Both bedrooms are great sizes, bedroom 1 measures 11'2 x 11'10 and bedroom 2 measures 7'6 x 9'2. The bathroom is a three-piece suite with shower over a bath.