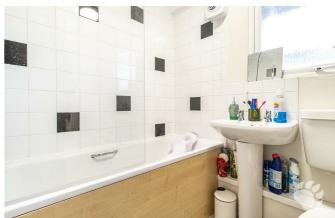

- Lee Chapel South Location!
- Entrance Hall
- Kitchen (7'10 x 7'2)
- Three-Piece Bathroom (5'6 x 6'4)
- Outdoor Storage Unit

- First Floor Flat
- Lounge (13'8 x 10'2)
- Bedroom (13'8 x 9'4)
- Two Storage Cupboards
- Communal Parking to Front

# The Knares

Internally, this smart property begins with an inviting entrance hall. There is a spacious living room which measures 13'8 x 10'2 with a large window, inviting natural light into the room throughout the day. The kitchen measures 7'10 x 7'2 and boasts ample cupboard and surface space. The bedroom is a comfortable double bedroom, measuring 13'8 x 9'4 with a large window and a built in wardrobe. The bathroom is three-piece with a shower over bath. The are two further indoor storage cupboards and the property and benefits from an outdoor storage area as well! The complete this fine property, there is an array of parking available in a communal car park to the front of the property as well as surrounding streets if ever required. These flats are usually so popular so call us today to book a viewing and see the home first hand!

#### Lee Chapel South Location!

**First Floor Flat** 

**Entrance Hall** 

Lounge (13'8 x 10'2)

Kitchen (7'10 x 7'2)

Bedroom (13'8 x 9'4)

**Built In Wardrobe** 

Three-Piece Bathroom (5'6 x 6'4)