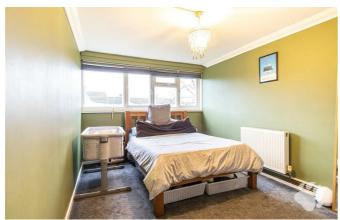

- Lee Chapel South Location!
- Entrance Hall
- Kitchen (7'10 x 7'2)
- Three-Piece Bathroom (5'6 x 6'4)
- Outdoor Storage Unit

- First Floor Flat
- Lounge (13'8 x 10'2)
- Bedroom (13'8 x 9'4)
- Two Storage Cupboards
- Communal Parking to Front

# The Knares

Internally, this smart property begins with an inviting entrance hall. There is a spacious living room which measures 13'8 x 10'2 with a large window, inviting natural light into the room throughout the day. The kitchen measures 7'10 x 7'2 and boasts ample cupboard and surface space. The bedroom is a comfortable double bedroom, measuring 13'8 x 9'4 with a large window and a built in wardrobe. The bathroom is three-piece with a shower over bath. The are two further indoor storage cupboards and the property and benefits from an outdoor storage area as well! The complete this fine property, there is an array of parking available in a communal car park to the front of the property as well as surrounding streets if ever required. These flats are usually so popular so call us today to book a viewing and see the home first hand!

#### Lee Chapel South Location!

**First Floor Flat** 

**Entrance Hall** 

Lounge (13'8 x 10'2)

Kitchen (7'10 x 7'2)

Bedroom (13'8 x 9'4)

**Built In Wardrobe** 

Three-Piece Bathroom (5'6 x 6'4)