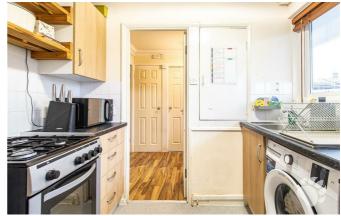

- Lee Chapel South Location!
- Entrance Hall
- Kitchen (7'10 x 7'2)
- Three-Piece Bathroom (5'6 x 6'4)
- Outdoor Storage Unit

- First Floor Flat
- Lounge (13'8 x 10'2)
- Bedroom (13'8 x 9'4)
- Two Storage Cupboards
- Communal Parking to Front

# The Knares

Internally, this smart property begins with an inviting entrance hall. There is a spacious living room which measures 13'8 x 10'2 with a large window, inviting natural light into the room throughout the day. The kitchen measures 7'10 x 7'2 and boasts ample cupboard and surface space. The bedroom is a comfortable double bedroom, measuring 13'8 x 9'4 with a large window and a built in wardrobe. The bathroom is three-piece with a shower over bath. The are two further indoor storage cupboards and the property and benefits from an outdoor storage area as well! The complete this fine property, there is an array of parking available in a communal car park to the front of the property as well as surrounding streets if ever required. These flats are usually so popular so call us today to book a viewing and see the home first hand!

#### Lee Chapel South Location!

**First Floor Flat** 

**Entrance Hall** 

Lounge (13'8 x 10'2)

Kitchen (7'10 x 7'2)

Bedroom (13'8 x 9'4)

**Built In Wardrobe** 

Three-Piece Bathroom (5'6 x 6'4)