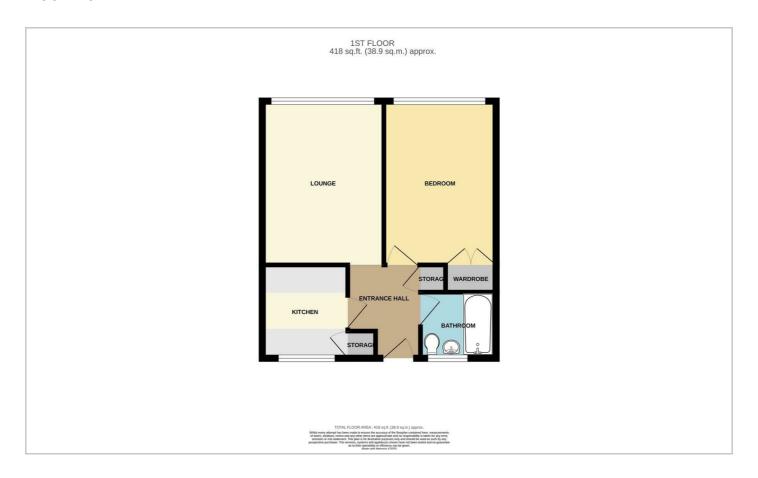

further indoor storage cupboards and the property and benefits from an outdoor storage area as well! The complete this fine property, there is an array of parking available in a communal car park to the front of the property as well as surrounding streets if ever required. These flats are usually so popular so call us today to book a viewing and see the home first hand!

Council Tax Band: A (£1431.54)

Lease Length: 116 Years

Service Charge & Ground Rent: £1324.24 per annum

#### Lee Chapel South Location!

**First Floor Flat** 

**Entrance Hall** 

Lounge (13'8 x 10'2)

Kitchen (7'10 x 7'2)

Bedroom (13'8 x 9'4)

**Built In Wardrobe** 

Three-Piece Bathroom (5'6 x 6'4)

**Two Storage Cupboards** 

**Outdoor Storage Unit** 

**Communal Parking to Front** 















#### Floor Plan



## Area Map



### Viewing

Please contact our Basildon Office on 01268 661215 if you wish to arrange a viewing appointment for this property or require further information.

## **Energy Efficiency Graph**



These particulars, whilst believed to be accurate are set out as a general outline only for guidance and do not constitute any part of an offer or contract. Intending purchasers should not rely on them as statements of representation of fact, but must satisfy themselves by inspection or otherwise as to their accuracy. No person in this firms employment has the authority to make or give any representation or warranty in respect of the property.