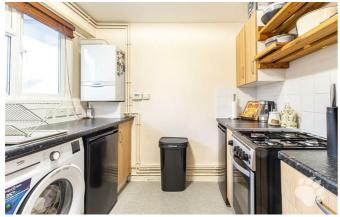

# The Knares

Internally, this smart property begins with an inviting entrance hall. There is a spacious living room which measures 13'8 x 10'2 with a large window, inviting natural light into the room throughout the day. The kitchen measures 7'10 x 7'2 and boasts ample cupboard and surface space. The bedroom is a comfortable double bedroom, measuring 13'8 x 9'4 with a large window and a built in wardrobe. The bathroom is three-piece with a shower over bath. The are two further indoor storage cupboards and the property and benefits from an outdoor storage area as well! The complete this fine property, there is an array of parking available in a communal car park to the front of the property as well as surrounding streets if ever required. These flats are usually so popular so call us today to book a viewing and see the home first hand!

#### Lee Chapel South Location!

**First Floor Flat** 

**Entrance Hall** 

Lounge (13'8 x 10'2)

Kitchen (7'10 x 7'2)

Bedroom (13'8 x 9'4)

**Built In Wardrobe** 

Three-Piece Bathroom (5'6 x 6'4)