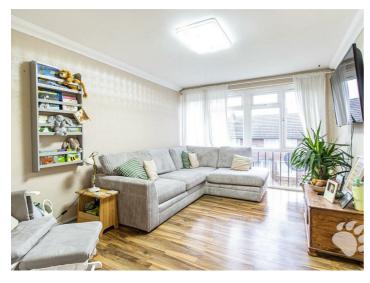

# The Knares

Internally, this smart property begins with an inviting entrance hall. There is a spacious living room which measures 13'8 x 10'2 with a large window, inviting natural light into the room throughout the day. The kitchen measures 7'10 x 7'2 and boasts ample cupboard and surface space. The bedroom is a comfortable double bedroom, measuring 13'8 x 9'4 with a large window and a built in wardrobe. The bathroom is three-piece with a shower over bath. The are two further indoor storage cupboards and the property and benefits from an outdoor storage area as well! The complete this fine property, there is an array of parking available in a communal car park to the front of the property as well as surrounding streets if ever required. These flats are usually so popular so call us today to book a viewing and see the home first hand!

#### Lee Chapel South Location!

**First Floor Flat** 

**Entrance Hall** 

Lounge (13'8 x 10'2)

Kitchen (7'10 x 7'2)

Bedroom (13'8 x 9'4)

**Built In Wardrobe** 

Three-Piece Bathroom (5'6 x 6'4)