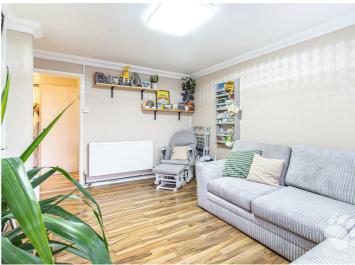

# The Knares

Internally, this smart property begins with an inviting entrance hall. There is a spacious living room which measures 13'8 x 10'2 with a large window, inviting natural light into the room throughout the day. The kitchen measures 7'10 x 7'2 and boasts ample cupboard and surface space. The bedroom is a comfortable double bedroom, measuring 13'8 x 9'4 with a large window and a built in wardrobe. The bathroom is three-piece with a shower over bath. The are two further indoor storage cupboards and the property and benefits from an outdoor storage area as well! The complete this fine property, there is an array of parking available in a communal car park to the front of the property as well as surrounding streets if ever required. These flats are usually so popular so call us today to book a viewing and see the home first hand!

#### Lee Chapel South Location!

**First Floor Flat** 

**Entrance Hall** 

Lounge (13'8 x 10'2)

Kitchen (7'10 x 7'2)

Bedroom (13'8 x 9'4)

**Built In Wardrobe** 

Three-Piece Bathroom (5'6 x 6'4)