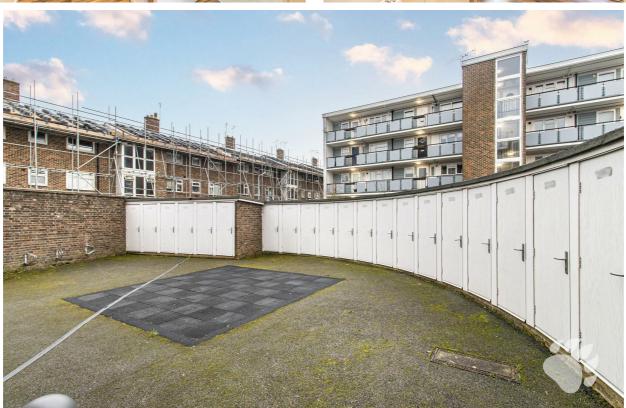

- Lee Chapel South Location!
- Entrance Hall
- Kitchen (7'10 x 7'2)
- Three-Piece Bathroom (5'6 x 6'4)
- Outdoor Storage Unit

- First Floor Flat
- Lounge (13'8 x 10'2)
- Bedroom (13'8 x 9'4)
- Two Storage Cupboards
- Communal Parking to Front

**Two Storage Cupboards** 

**Outdoor Storage Unit** 

**Communal Parking to Front** 