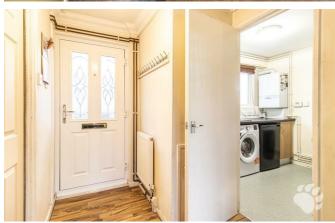

- Lee Chapel South Location!
- Entrance Hall
- Kitchen (7'10 x 7'2)
- Three-Piece Bathroom (5'6 x 6'4)
- Outdoor Storage Unit

- First Floor Flat
- Lounge (13'8 x 10'2)
- Bedroom (13'8 x 9'4)
- Two Storage Cupboards
- Communal Parking to Front

# The Knares

Internally, this smart property begins with an inviting entrance hall. There is a spacious living room which measures 13'8 x 10'2 with a large window, inviting natural light into the room throughout the day. The kitchen measures 7'10 x 7'2 and boasts ample cupboard and surface space. The bedroom is a comfortable double bedroom, measuring 13'8 x 9'4 with a large window and a built in wardrobe. The bathroom is three-piece with a shower over bath. The are two further indoor storage cupboards and the property and benefits from an outdoor storage area as well! The complete this fine property, there is an array of parking available in a communal car park to the front of the property as well as surrounding streets if ever required. These flats are usually so popular so call us today to book a viewing and see the home first hand!

#### Lee Chapel South Location!

**First Floor Flat** 

**Entrance Hall** 

Lounge (13'8 x 10'2)

Kitchen (7'10 x 7'2)

Bedroom (13'8 x 9'4)

**Built In Wardrobe** 

Three-Piece Bathroom (5'6 x 6'4)

**Two Storage Cupboards** 

**Outdoor Storage Unit** 

**Communal Parking to Front** 