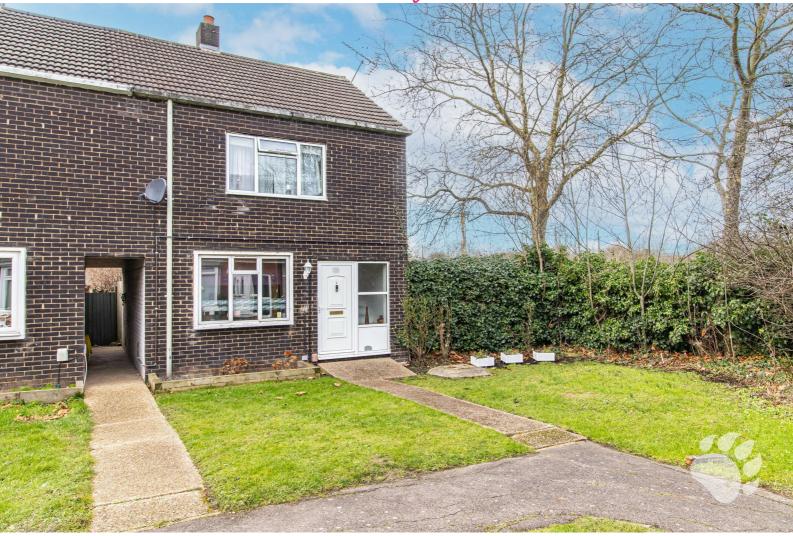

NO ONWARD CHAIN! Bear Estate Agents are proud to bring to the market this highly unique TWO bedroom end-terraced house with huge potential! Fauners is a quaint mews located in the heart of Basildon with this property being within 0.2 miles of Basildon railway station, Eastgate and Westgate shopping centres and Basildon Bus Station! There are also schools within walking distance and incredible road links for commuters (A127 and A13).

# Fauners

The scope of this home is phenomenal! The property begins with an entrance hall which hosts the stairs, under-stairs storage and adjoins two large rooms downstairs. The kitchen measures 12'0 x 9'4, boasting an abundance of cupboard and surface space as well as a pantry. The lounge is equally impressive, measuring 11'6 max x 16'0 and overlooking the expansive rear garden. Bedroom 1 measures 10'1 x 14'1 and bedroom 2 measures 9'2 x 10'11 which accompanying built in wardrobes. Both are fantastic double bedrooms! There is also a three-piece bathroom, completing this internal layout.