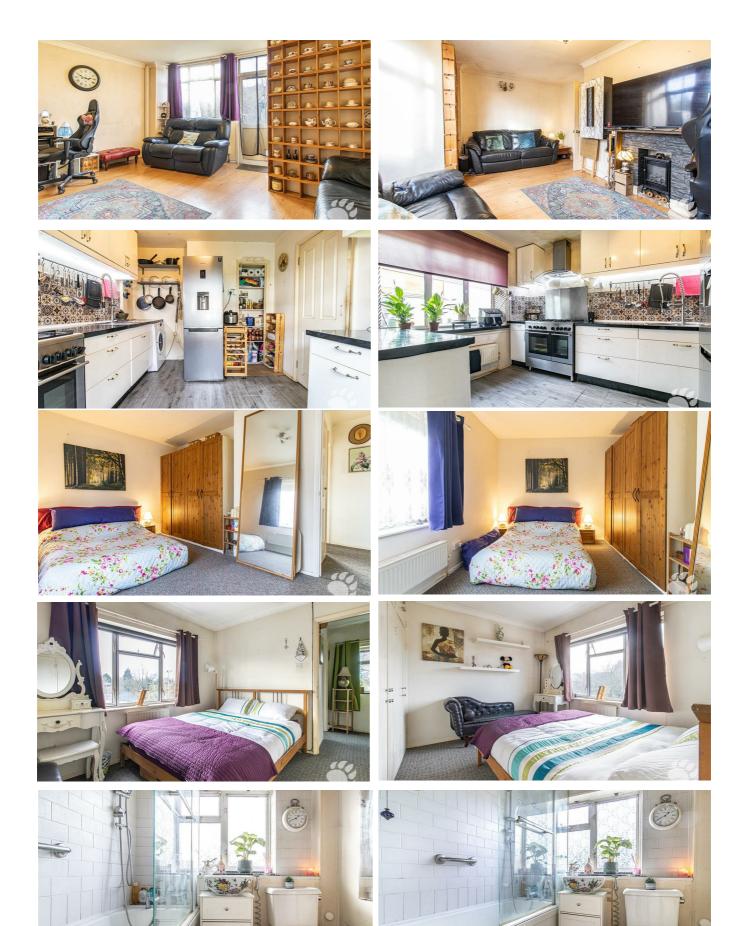

# Fauners

The scope of this home is phenomenal! The property begins with an entrance hall which hosts the stairs, under-stairs storage and adjoins two large rooms downstairs. The kitchen measures 12'0 x 9'4, boasting an abundance of cupboard and surface space as well as a pantry. The lounge is equally impressive, measuring 11'6 max x 16'0 and overlooking the expansive rear garden. Bedroom 1 measures 10'1 x 14'1 and bedroom 2 measures 9'2 x 10'11 which accompanying built in wardrobes. Both are fantastic double bedrooms! There is also a three-piece bathroom, completing this internal layout.