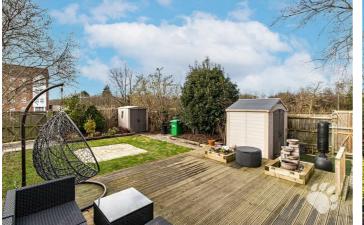

The external benefits separate this home from its competition. The WEST FACING rear garden is huge for a two bedroom home, sat on a corner plot and wrapping around the side of the home as well as the rear. The owner has cleverly added a driveway which is accessed from the rear of the garden and they have also added a gate into the railway station car park which drastically reduces the walk to the station. The space to the side of the property is large enough for a single or double storey extension (subject to planning) or it can simply be used to incorporate a garage/large storage shed.