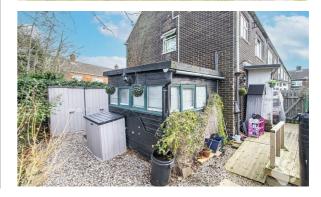

The external benefits separate this home from its competition. The WEST FACING rear garden is huge for a two bedroom home, sat on a corner plot and wrapping around the side of the home as well as the rear. The owner has cleverly added a driveway which is accessed from the rear of the garden and they have also added a gate into the railway station car park which drastically reduces the walk to the station. The space to the side of the property is large enough for a single or double storey extension (subject to planning) or it can simply be used to incorporate a garage/large storage shed.