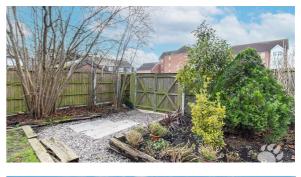

The external benefits separate this home from its competition. The WEST FACING rear garden is huge for a two bedroom home, sat on a corner plot and wrapping around the side of the home as well as the rear. The owner has cleverly added a driveway which is accessed from the rear of the garden and they have also added a gate into the railway station car park which drastically reduces the walk to the station. The space to the side of the property is large enough for a single or double storey extension (subject to planning) or it can simply be used to incorporate a garage/large storage shed.