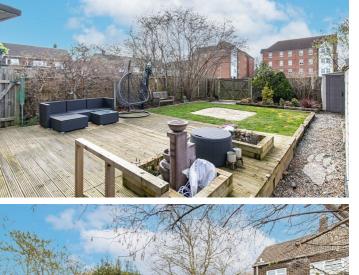

The external benefits separate this home from its competition. The WEST FACING rear garden is huge for a two bedroom home, sat on a corner plot and wrapping around the side of the home as well as the rear. The owner has cleverly added a driveway which is accessed from the rear of the garden and they have also added a gate into the railway station car park which drastically reduces the walk to the station. The space to the side of the property is large enough for a single or double storey extension (subject to planning) or it can simply be used to incorporate a garage/large storage shed.