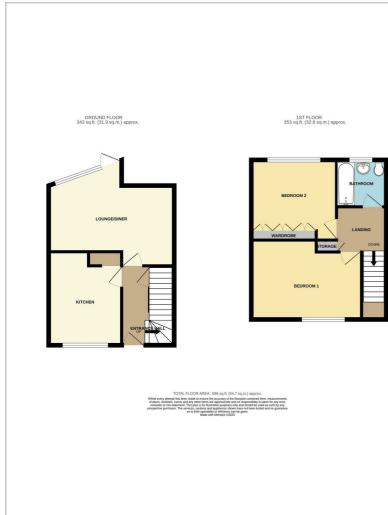

rom its competition. The WEST FACING rear garden is huge for a two bedroom home, sat on a corner plot and wrapping around the side of the home as well as the rear. The owner has cleverly added a driveway which is accessed from the rear of the garden and they have also added a gate into the railway station car park which drastically reduces the walk to the station. The space to the side of the property is large enough for a single or double storey extension (subject to planning) or it can simply be used to incorporate a garage/large storage shed.

We highly recommend viewing this home to see the potential on offer and the convenience of its location. Call us today to book a viewing!

Council Tax Band: B (£1670.13)

**NO ONWARD CHAIN!** 





**Stunning Potential!** 



#### **Floor Plan**









## Area Map



#### **Energy Efficiency Graph**



## Viewing

Please contact our Basildon Office on 01268 661215 if you wish to arrange a viewing appointment for this property or require further information.

These particulars, whilst believed to be accurate are set out as a general outline only for guidance and do not constitute any part of an offer or contract. Intending purchasers should not rely on them as statements of representation of fact, but must satisfy themselves by inspection or otherwise as to their accuracy. No person in this firms employment has the authority to make or give any representation or warranty in respect of the property.