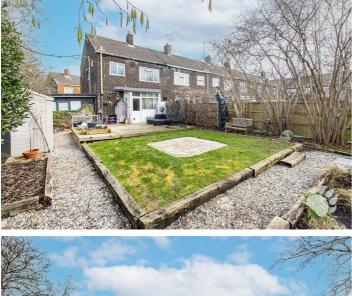

The external benefits separate this home from its competition. The WEST FACING rear garden is huge for a two bedroom home, sat on a corner plot and wrapping around the side of the home as well as the rear. The owner has cleverly added a driveway which is accessed from the rear of the garden and they have also added a gate into the railway station car park which drastically reduces the walk to the station. The space to the side of the property is large enough for a single or double storey extension (subject to planning) or it can simply be used to incorporate a garage/large storage shed.