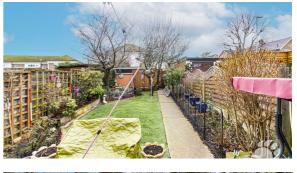

The rear garden is SOUTH FACING and comprises of a patio and grass areas. There is a shed at the rear of the garden for additional storage. To the front of the home is a communal car park with plenty of space and there is further parking to the rear of the home also.