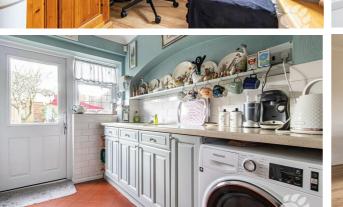

# **Clay Hill Road**

Internally, this gorgeous home begins with an entrance hall which hosts the stairs and understairs storage. Adjoining the entrance hall and overlooking the front is the lounge which measures  $1\overline{2}$ '5 x 12'5 and hosts a beautiful feature fireplace. The dining room is open-plan with the lounge, measuring 9'6 x 9'5 and overlooking the pleasant rear garden. The kitchen is also at the back of the property and offers an abundance of surface and cupboard space and boasts a back door into the garden. Upstairs is equally impressive, hosting THREE good sized bedrooms. Bedroom 1 & 2 are comfortable double bedrooms and each have built in storage. Bedroom 3 is a good sized single bedroom, room enough for a bed and accompanying furniture. The three-piece bathroom is ultra-modern and benefits from a shower over bath.