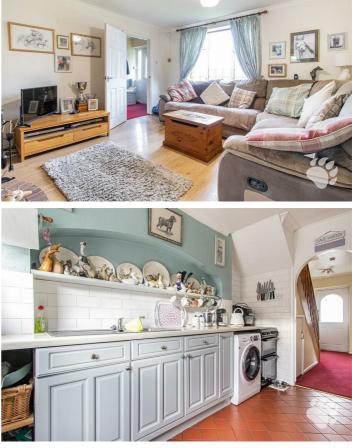

# **Clay Hill Road**

Internally, this gorgeous home begins with an entrance hall which hosts the stairs and understairs storage. Adjoining the entrance hall and overlooking the front is the lounge which measures  $1\overline{2}$ '5 x 12'5 and hosts a beautiful feature fireplace. The dining room is open-plan with the lounge, measuring 9'6 x 9'5 and overlooking the pleasant rear garden. The kitchen is also at the back of the property and offers an abundance of surface and cupboard space and boasts a back door into the garden. Upstairs is equally impressive, hosting THREE good sized bedrooms. Bedroom 1 & 2 are comfortable double bedrooms and each have built in storage. Bedroom 3 is a good sized single bedroom, room enough for a bed and accompanying furniture. The three-piece bathroom is ultra-modern and benefits from a shower over bath.