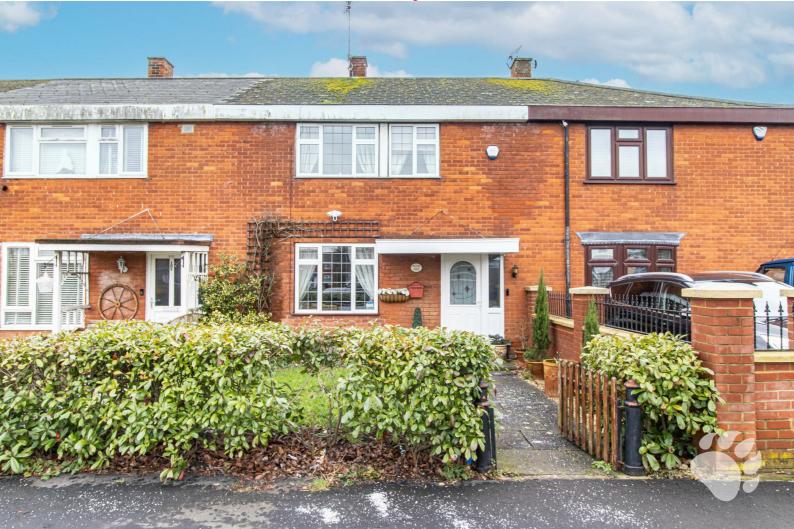

GUIDE PRICE £340,000 - £350,000. Bear Estate Agents are incredibly excited to bring to the market this supremely homely and outstandingly kept THREE bedroom terraced house! Clay Hill Road is a key road in Basildon, connecting Vange and Kingswood. This home is within walking distance of local schools, local shops (Nisa parade, Timberlog Lane) and popular bus routes. This property is also 1.3 miles from both Pitsea and Basildon railway station which provide access on the C2C rail line to London Fenchurch Street.

The rear garden is SOUTH FACING and comprises of a patio and grass areas. There is a shed at the rear of the garden for additional storage. To the front of the home is a communal car park with plenty of space and there is further parking to the rear of the home also.