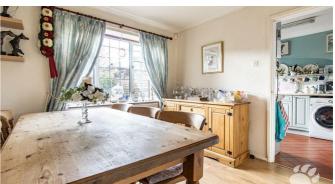

# **Clay Hill Road**

Internally, this gorgeous home begins with an entrance hall which hosts the stairs and understairs storage. Adjoining the entrance hall and overlooking the front is the lounge which measures  $1\overline{2}$ '5 x 12'5 and hosts a beautiful feature fireplace. The dining room is open-plan with the lounge, measuring 9'6 x 9'5 and overlooking the pleasant rear garden. The kitchen is also at the back of the property and offers an abundance of surface and cupboard space and boasts a back door into the garden. Upstairs is equally impressive, hosting THREE good sized bedrooms. Bedroom 1 & 2 are comfortable double bedrooms and each have built in storage. Bedroom 3 is a good sized single bedroom, room enough for a bed and accompanying furniture. The three-piece bathroom is ultra-modern and benefits from a shower over bath.