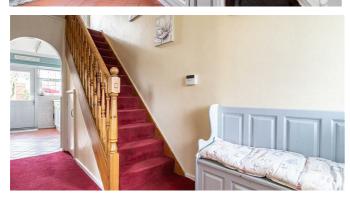

# **Clay Hill Road**

Internally, this gorgeous home begins with an entrance hall which hosts the stairs and understairs storage. Adjoining the entrance hall and overlooking the front is the lounge which measures  $1\overline{2}$ '5 x 12'5 and hosts a beautiful feature fireplace. The dining room is open-plan with the lounge, measuring 9'6 x 9'5 and overlooking the pleasant rear garden. The kitchen is also at the back of the property and offers an abundance of surface and cupboard space and boasts a back door into the garden. Upstairs is equally impressive, hosting THREE good sized bedrooms. Bedroom 1 & 2 are comfortable double bedrooms and each have built in storage. Bedroom 3 is a good sized single bedroom, room enough for a bed and accompanying furniture. The three-piece bathroom is ultra-modern and benefits from a shower over bath.