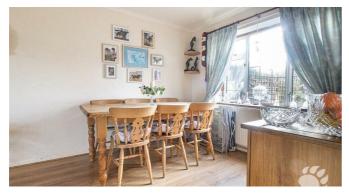

# **Clay Hill Road**

Internally, this gorgeous home begins with an entrance hall which hosts the stairs and understairs storage. Adjoining the entrance hall and overlooking the front is the lounge which measures  $1\overline{2}$ '5 x 12'5 and hosts a beautiful feature fireplace. The dining room is open-plan with the lounge, measuring 9'6 x 9'5 and overlooking the pleasant rear garden. The kitchen is also at the back of the property and offers an abundance of surface and cupboard space and boasts a back door into the garden. Upstairs is equally impressive, hosting THREE good sized bedrooms. Bedroom 1 & 2 are comfortable double bedrooms and each have built in storage. Bedroom 3 is a good sized single bedroom, room enough for a bed and accompanying furniture. The three-piece bathroom is ultra-modern and benefits from a shower over bath.