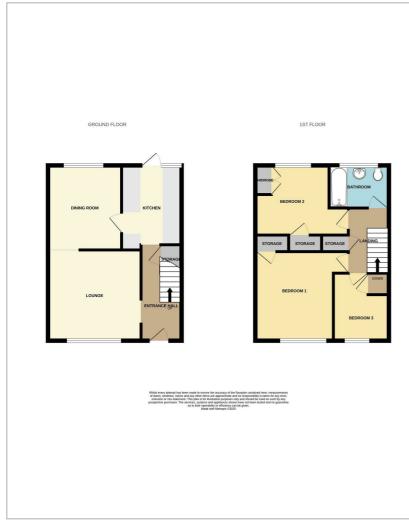

### **Floor Plan**

# **Clay Hill Road**

Internally, this gorgeous home begins with an entrance hall which hosts the stairs and understairs storage. Adjoining the entrance hall and overlooking the front is the lounge which measures  $1\overline{2}$ '5 x 12'5 and hosts a beautiful feature fireplace. The dining room is open-plan with the lounge, measuring 9'6 x 9'5 and overlooking the pleasant rear garden. The kitchen is also at the back of the property and offers an abundance of surface and cupboard space and boasts a back door into the garden. Upstairs is equally impressive, hosting THREE good sized bedrooms. Bedroom 1 & 2 are comfortable double bedrooms and each have built in storage. Bedroom 3 is a good sized single bedroom, room enough for a bed and accompanying furniture. The three-piece bathroom is ultra-modern and benefits from a shower over bath.