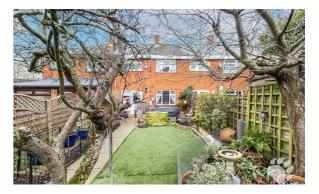

The rear garden is SOUTH FACING and comprises of a patio and grass areas. There is a shed at the rear of the garden for additional storage. To the front of the home is a communal car park with plenty of space and there is further parking to the rear of the home also.