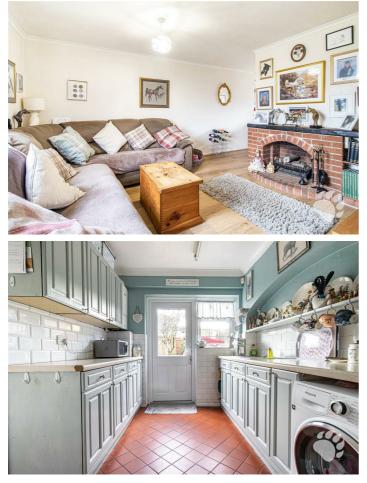

# **Clay Hill Road**

Internally, this gorgeous home begins with an entrance hall which hosts the stairs and understairs storage. Adjoining the entrance hall and overlooking the front is the lounge which measures  $1\overline{2}$ '5 x 12'5 and hosts a beautiful feature fireplace. The dining room is open-plan with the lounge, measuring 9'6 x 9'5 and overlooking the pleasant rear garden. The kitchen is also at the back of the property and offers an abundance of surface and cupboard space and boasts a back door into the garden. Upstairs is equally impressive, hosting THREE good sized bedrooms. Bedroom 1 & 2 are comfortable double bedrooms and each have built in storage. Bedroom 3 is a good sized single bedroom, room enough for a bed and accompanying furniture. The three-piece bathroom is ultra-modern and benefits from a shower over bath.