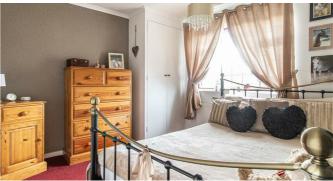

# **Clay Hill Road**

Internally, this gorgeous home begins with an entrance hall which hosts the stairs and understairs storage. Adjoining the entrance hall and overlooking the front is the lounge which measures  $1\overline{2}$ '5 x 12'5 and hosts a beautiful feature fireplace. The dining room is open-plan with the lounge, measuring 9'6 x 9'5 and overlooking the pleasant rear garden. The kitchen is also at the back of the property and offers an abundance of surface and cupboard space and boasts a back door into the garden. Upstairs is equally impressive, hosting THREE good sized bedrooms. Bedroom 1 & 2 are comfortable double bedrooms and each have built in storage. Bedroom 3 is a good sized single bedroom, room enough for a bed and accompanying furniture. The three-piece bathroom is ultra-modern and benefits from a shower over bath.