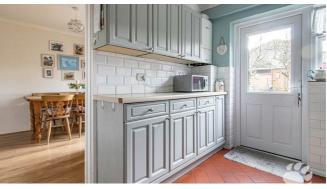

# **Clay Hill Road**

Internally, this gorgeous home begins with an entrance hall which hosts the stairs and understairs storage. Adjoining the entrance hall and overlooking the front is the lounge which measures  $1\overline{2}$ '5 x 12'5 and hosts a beautiful feature fireplace. The dining room is open-plan with the lounge, measuring 9'6 x 9'5 and overlooking the pleasant rear garden. The kitchen is also at the back of the property and offers an abundance of surface and cupboard space and boasts a back door into the garden. Upstairs is equally impressive, hosting THREE good sized bedrooms. Bedroom 1 & 2 are comfortable double bedrooms and each have built in storage. Bedroom 3 is a good sized single bedroom, room enough for a bed and accompanying furniture. The three-piece bathroom is ultra-modern and benefits from a shower over bath.