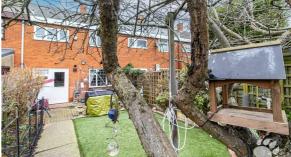

The rear garden is SOUTH FACING and comprises of a patio and grass areas. There is a shed at the rear of the garden for additional storage. To the front of the home is a communal car park with plenty of space and there is further parking to the rear of the home also.