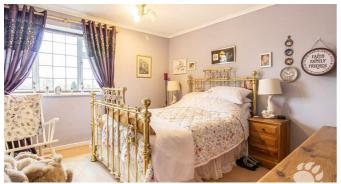

# **Clay Hill Road**

Internally, this gorgeous home begins with an entrance hall which hosts the stairs and understairs storage. Adjoining the entrance hall and overlooking the front is the lounge which measures  $1\overline{2}$ '5 x 12'5 and hosts a beautiful feature fireplace. The dining room is open-plan with the lounge, measuring 9'6 x 9'5 and overlooking the pleasant rear garden. The kitchen is also at the back of the property and offers an abundance of surface and cupboard space and boasts a back door into the garden. Upstairs is equally impressive, hosting THREE good sized bedrooms. Bedroom 1 & 2 are comfortable double bedrooms and each have built in storage. Bedroom 3 is a good sized single bedroom, room enough for a bed and accompanying furniture. The three-piece bathroom is ultra-modern and benefits from a shower over bath.