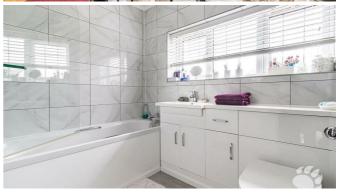

# **Clay Hill Road**

Internally, this gorgeous home begins with an entrance hall which hosts the stairs and understairs storage. Adjoining the entrance hall and overlooking the front is the lounge which measures  $1\overline{2}$ '5 x 12'5 and hosts a beautiful feature fireplace. The dining room is open-plan with the lounge, measuring 9'6 x 9'5 and overlooking the pleasant rear garden. The kitchen is also at the back of the property and offers an abundance of surface and cupboard space and boasts a back door into the garden. Upstairs is equally impressive, hosting THREE good sized bedrooms. Bedroom 1 & 2 are comfortable double bedrooms and each have built in storage. Bedroom 3 is a good sized single bedroom, room enough for a bed and accompanying furniture. The three-piece bathroom is ultra-modern and benefits from a shower over bath.