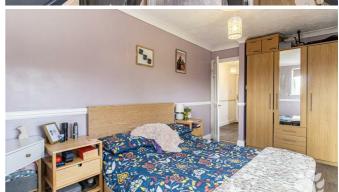

## **Brackley Crescent**

This delightful home begins with its own front door which leads into a welcoming entrance hall. The lounge/diner is a great size and 'Lshaped', making it easy to navigate where to put your furniture. Adjoined is the modern kitchen which boasts ample surface and cupboard space and overlooks woodland areas. There is also a lovely balcony which is SOUTH FACING and accessed via sliding doors from the lounge/diner! The bedroom is a comfortable double bedroom measuring 13'1 x 8'1 and boasting multiple windows, maximising the intake of natural light. The bathroom is three-piece with shower over bath. The current owner has made some significant improvements to the home with loft insulation and the water cylinder both being replaced in the last 3 months. The property is sold with an allocated parking space and there is also plenty of visitor parking as well!