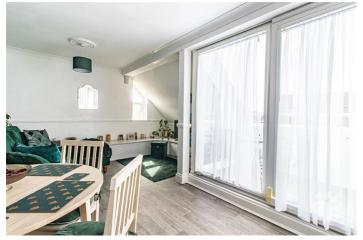

## **Brackley Crescent**

This delightful home begins with its own front door which leads into a welcoming entrance hall. The lounge/diner is a great size and 'Lshaped', making it easy to navigate where to put your furniture. Adjoined is the modern kitchen which boasts ample surface and cupboard space and overlooks woodland areas. There is also a lovely balcony which is SOUTH FACING and accessed via sliding doors from the lounge/diner! The bedroom is a comfortable double bedroom measuring 13'1 x 8'1 and boasting multiple windows, maximising the intake of natural light. The bathroom is three-piece with shower over bath. The current owner has made some significant improvements to the home with loft insulation and the water cylinder both being replaced in the last 3 months. The property is sold with an allocated parking space and there is also plenty of visitor parking as well!