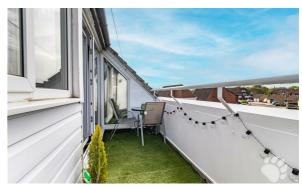

## **Brackley Crescent**

This delightful home begins with its own front door which leads into a welcoming entrance hall. The lounge/diner is a great size and 'Lshaped', making it easy to navigate where to put your furniture. Adjoined is the modern kitchen which boasts ample surface and cupboard space and overlooks woodland areas. There is also a lovely balcony which is SOUTH FACING and accessed via sliding doors from the lounge/diner! The bedroom is a comfortable double bedroom measuring 13'1 x 8'1 and boasting multiple windows, maximising the intake of natural light. The bathroom is three-piece with shower over bath. The current owner has made some significant improvements to the home with loft insulation and the water cylinder both being replaced in the last 3 months. The property is sold with an allocated parking space and there is also plenty of visitor parking as well!

Three-Piece Bathroom

South Facing Balcony!

Allocated Parking Space

Visitor Parking Bays

Beautiful Views