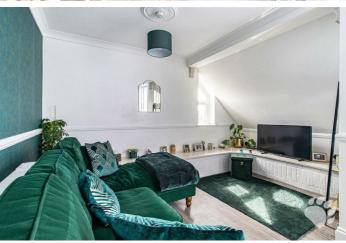

## **Brackley Crescent**

This delightful home begins with its own front door which leads into a welcoming entrance hall. The lounge/diner is a great size and 'Lshaped', making it easy to navigate where to put your furniture. Adjoined is the modern kitchen which boasts ample surface and cupboard space and overlooks woodland areas. There is also a lovely balcony which is SOUTH FACING and accessed via sliding doors from the lounge/diner! The bedroom is a comfortable double bedroom measuring 13'1 x 8'1 and boasting multiple windows, maximising the intake of natural light. The bathroom is three-piece with shower over bath. The current owner has made some significant improvements to the home with loft insulation and the water cylinder both being replaced in the last 3 months. The property is sold with an allocated parking space and there is also plenty of visitor parking as well!