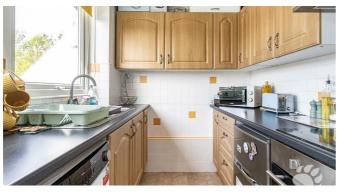

## **Brackley Crescent**

This delightful home begins with its own front door which leads into a welcoming entrance hall. The lounge/diner is a great size and 'Lshaped', making it easy to navigate where to put your furniture. Adjoined is the modern kitchen which boasts ample surface and cupboard space and overlooks woodland areas. There is also a lovely balcony which is SOUTH FACING and accessed via sliding doors from the lounge/diner! The bedroom is a comfortable double bedroom measuring 13'1 x 8'1 and boasting multiple windows, maximising the intake of natural light. The bathroom is three-piece with shower over bath. The current owner has made some significant improvements to the home with loft insulation and the water cylinder both being replaced in the last 3 months. The property is sold with an allocated parking space and there is also plenty of visitor parking as well!