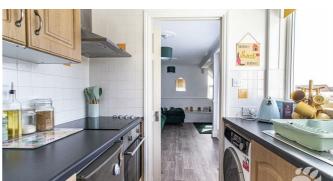

## **Brackley Crescent**

This delightful home begins with its own front door which leads into a welcoming entrance hall. The lounge/diner is a great size and 'Lshaped', making it easy to navigate where to put your furniture. Adjoined is the modern kitchen which boasts ample surface and cupboard space and overlooks woodland areas. There is also a lovely balcony which is SOUTH FACING and accessed via sliding doors from the lounge/diner! The bedroom is a comfortable double bedroom measuring 13'1 x 8'1 and boasting multiple windows, maximising the intake of natural light. The bathroom is three-piece with shower over bath. The current owner has made some significant improvements to the home with loft insulation and the water cylinder both being replaced in the last 3 months. The property is sold with an allocated parking space and there is also plenty of visitor parking as well!