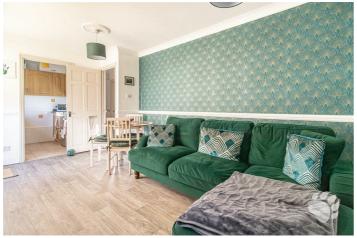

## **Brackley Crescent**

This delightful home begins with its own front door which leads into a welcoming entrance hall. The lounge/diner is a great size and 'Lshaped', making it easy to navigate where to put your furniture. Adjoined is the modern kitchen which boasts ample surface and cupboard space and overlooks woodland areas. There is also a lovely balcony which is SOUTH FACING and accessed via sliding doors from the lounge/diner! The bedroom is a comfortable double bedroom measuring 13'1 x 8'1 and boasting multiple windows, maximising the intake of natural light. The bathroom is three-piece with shower over bath. The current owner has made some significant improvements to the home with loft insulation and the water cylinder both being replaced in the last 3 months. The property is sold with an allocated parking space and there is also plenty of visitor parking as well!