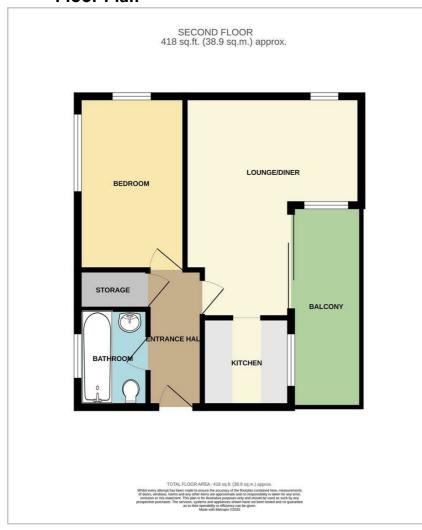

### Floor Plan

Council Tax Band: A (£1431.54) Lease Length: 84 years

Service Charge: £93.56 per month Ground Rent: £15 per month

Top Floor Flat! Entrance Hall

Lounge/Diner (16'8 max x 13'3 max)

Kitchen (6'9 x 6'8)

Bedroom (13'1 x 8'1)