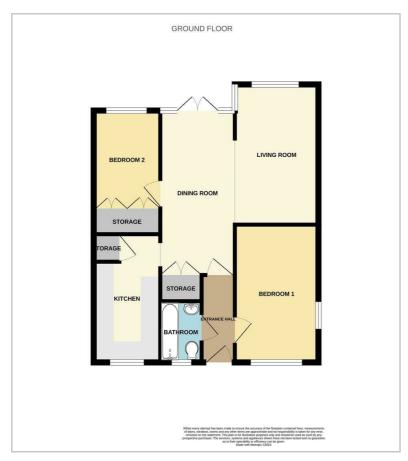

#### Floor Plan

#### **NO ONWARD CHAIN!**

**Ground Floor Maisonette** 

**Entrance Hall** 

Lounge (13'8 x 7'11)

Dining Room (16'0 x 7'11)

Kitchen (12'6 x 6'6)

Bedroom 1 (13'5 x 8'2)

Bedroom 2 (9'7 x 6'7)

**Three-Piece Bathroom Suite** 

**SOUTH-WEST FACING GARDEN** 

**Residents Parking** 

**Visitor Parking** 