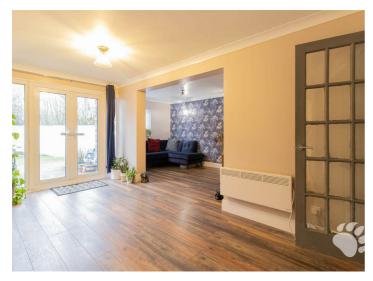

## **Brackley Crescent**

The delightful home boasts its own front door which opens into an inviting entrance hall. The entrance hall leads through to an open plan lounge/diner which is very spacious and easy to plan how you would layout your furniture. The kitchen is adjoined and overlooks the front of the property, there is a storage cupboard and plenty of surface space. Bedroom 1 measures 13'5 x 8'2 and has multiple windows, allowing the maximum intake of natural light. Bedroom 2 measures 9'7 x 6'7 and has a large built in cupboard which could easily be converted to a wardrobe. The bathroom is modern and features a shower over bath.