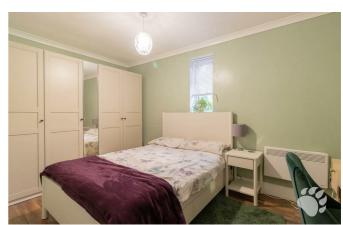

## **Brackley Crescent**

The delightful home boasts its own front door which opens into an inviting entrance hall. The entrance hall leads through to an open plan lounge/diner which is very spacious and easy to plan how you would layout your furniture. The kitchen is adjoined and overlooks the front of the property, there is a storage cupboard and plenty of surface space. Bedroom 1 measures 13'5 x 8'2 and has multiple windows, allowing the maximum intake of natural light. Bedroom 2 measures 9'7 x 6'7 and has a large built in cupboard which could easily be converted to a wardrobe. The bathroom is modern and features a shower over bath.

#### **NO ONWARD CHAIN!**

**Ground Floor Maisonette** 

**Entrance Hall** 

Lounge (13'8 x 7'11)

Dining Room (16'0 x 7'11)

Kitchen (12'6 x 6'6)

Bedroom 1 (13'5 x 8'2)

Bedroom 2 (9'7 x 6'7)