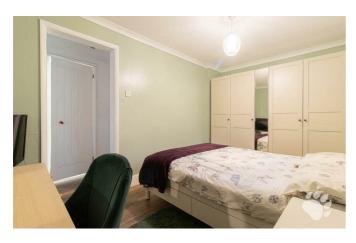

## **Brackley Crescent**

The delightful home boasts its own front door which opens into an inviting entrance hall. The entrance hall leads through to an open plan lounge/diner which is very spacious and easy to plan how you would layout your furniture. The kitchen is adjoined and overlooks the front of the property, there is a storage cupboard and plenty of surface space. Bedroom 1 measures 13'5 x 8'2 and has multiple windows, allowing the maximum intake of natural light. Bedroom 2 measures 9'7 x 6'7 and has a large built in cupboard which could easily be converted to a wardrobe. The bathroom is modern and features a shower over bath.

#### **NO ONWARD CHAIN!**

**Ground Floor Maisonette** 

**Entrance Hall** 

Lounge (13'8 x 7'11)

Dining Room (16'0 x 7'11)

Kitchen (12'6 x 6'6)

Bedroom 1 (13'5 x 8'2)

Bedroom 2 (9'7 x 6'7)