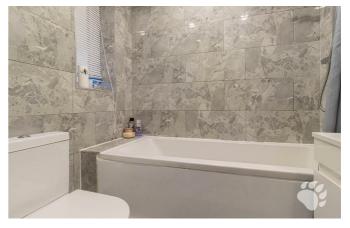

## **Brackley Crescent**

The delightful home boasts its own front door which opens into an inviting entrance hall. The entrance hall leads through to an open plan lounge/diner which is very spacious and easy to plan how you would layout your furniture. The kitchen is adjoined and overlooks the front of the property, there is a storage cupboard and plenty of surface space. Bedroom 1 measures 13'5 x 8'2 and has multiple windows, allowing the maximum intake of natural light. Bedroom 2 measures 9'7 x 6'7 and has a large built in cupboard which could easily be converted to a wardrobe. The bathroom is modern and features a shower over bath.