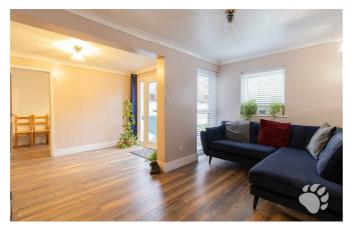

## **Brackley Crescent**

The delightful home boasts its own front door which opens into an inviting entrance hall. The entrance hall leads through to an open plan lounge/diner which is very spacious and easy to plan how you would layout your furniture. The kitchen is adjoined and overlooks the front of the property, there is a storage cupboard and plenty of surface space. Bedroom 1 measures 13'5 x 8'2 and has multiple windows, allowing the maximum intake of natural light. Bedroom 2 measures 9'7 x 6'7 and has a large built in cupboard which could easily be converted to a wardrobe. The bathroom is modern and features a shower over bath.