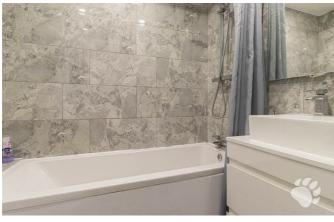

## **Brackley Crescent**

The delightful home boasts its own front door which opens into an inviting entrance hall. The entrance hall leads through to an open plan lounge/diner which is very spacious and easy to plan how you would layout your furniture. The kitchen is adjoined and overlooks the front of the property, there is a storage cupboard and plenty of surface space. Bedroom 1 measures 13'5 x 8'2 and has multiple windows, allowing the maximum intake of natural light. Bedroom 2 measures 9'7 x 6'7 and has a large built in cupboard which could easily be converted to a wardrobe. The bathroom is modern and features a shower over bath.

**Three-Piece Bathroom Suite** 

**SOUTH-WEST FACING GARDEN** 

**Residents Parking** 

**Visitor Parking** 