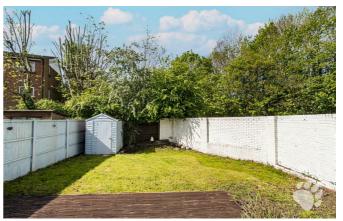

Externally, the property benefits from a private SOUTH-WEST FACING rear garden which is access through the double doors and there is further side access for bins etc. There is also an allocated parking space for the residents in the adjacent car park and an excess of visitor parking.