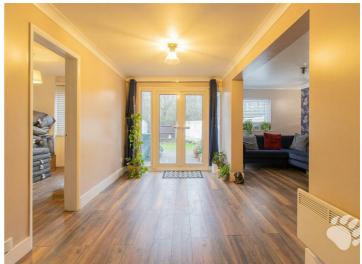

## **Brackley Crescent**

The delightful home boasts its own front door which opens into an inviting entrance hall. The entrance hall leads through to an open plan lounge/diner which is very spacious and easy to plan how you would layout your furniture. The kitchen is adjoined and overlooks the front of the property, there is a storage cupboard and plenty of surface space. Bedroom 1 measures 13'5 x 8'2 and has multiple windows, allowing the maximum intake of natural light. Bedroom 2 measures 9'7 x 6'7 and has a large built in cupboard which could easily be converted to a wardrobe. The bathroom is modern and features a shower over bath.