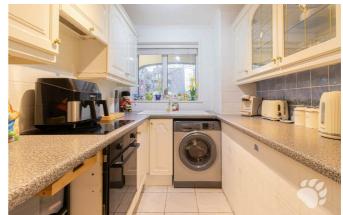

## **Brackley Crescent**

The delightful home boasts its own front door which opens into an inviting entrance hall. The entrance hall leads through to an open plan lounge/diner which is very spacious and easy to plan how you would layout your furniture. The kitchen is adjoined and overlooks the front of the property, there is a storage cupboard and plenty of surface space. Bedroom 1 measures 13'5 x 8'2 and has multiple windows, allowing the maximum intake of natural light. Bedroom 2 measures 9'7 x 6'7 and has a large built in cupboard which could easily be converted to a wardrobe. The bathroom is modern and features a shower over bath.