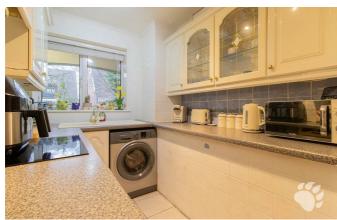

## **Brackley Crescent**

The delightful home boasts its own front door which opens into an inviting entrance hall. The entrance hall leads through to an open plan lounge/diner which is very spacious and easy to plan how you would layout your furniture. The kitchen is adjoined and overlooks the front of the property, there is a storage cupboard and plenty of surface space. Bedroom 1 measures 13'5 x 8'2 and has multiple windows, allowing the maximum intake of natural light. Bedroom 2 measures 9'7 x 6'7 and has a large built in cupboard which could easily be converted to a wardrobe. The bathroom is modern and features a shower over bath.