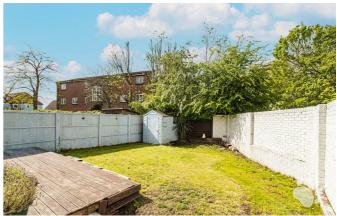

Externally, the property benefits from a private SOUTH-WEST FACING rear garden which is access through the double doors and there is further side access for bins etc. There is also an allocated parking space for the residents in the adjacent car park and an excess of visitor parking.