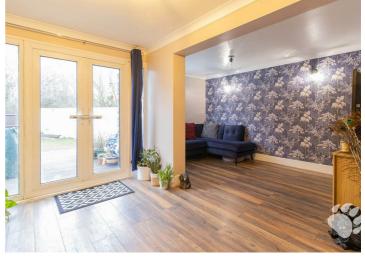

## **Brackley Crescent**

The delightful home boasts its own front door which opens into an inviting entrance hall. The entrance hall leads through to an open plan lounge/diner which is very spacious and easy to plan how you would layout your furniture. The kitchen is adjoined and overlooks the front of the property, there is a storage cupboard and plenty of surface space. Bedroom 1 measures 13'5 x 8'2 and has multiple windows, allowing the maximum intake of natural light. Bedroom 2 measures 9'7 x 6'7 and has a large built in cupboard which could easily be converted to a wardrobe. The bathroom is modern and features a shower over bath.

Externally, the property benefits from a private SOUTH-WEST FACING rear garden which is access through the double doors and there is further side access for bins etc. There is also an allocated parking space for the residents in the adjacent car park and an excess of visitor parking.