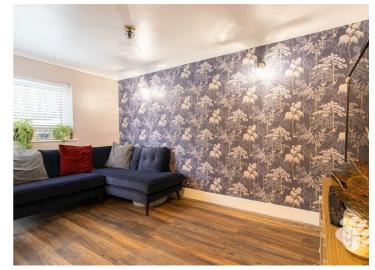

## **Brackley Crescent**

The delightful home boasts its own front door which opens into an inviting entrance hall. The entrance hall leads through to an open plan lounge/diner which is very spacious and easy to plan how you would layout your furniture. The kitchen is adjoined and overlooks the front of the property, there is a storage cupboard and plenty of surface space. Bedroom 1 measures 13'5 x 8'2 and has multiple windows, allowing the maximum intake of natural light. Bedroom 2 measures 9'7 x 6'7 and has a large built in cupboard which could easily be converted to a wardrobe. The bathroom is modern and features a shower over bath.