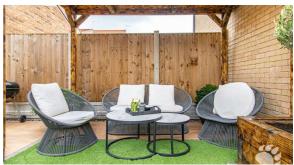

The corner plot of this home gives the feeling of external space around the property. The rear garden is SOUTH FACING and easy maintenance and there is a tandem driveway to the side/rear of the home. There is also some external storage as a garage supplement.