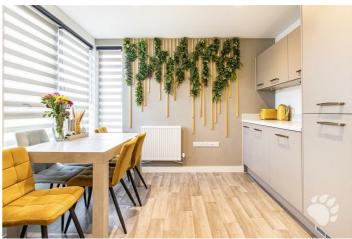

# **Cheshire Walk**

This stunning home feels brand new from the moment you step inside, thanks to the impeccable care of its current owners. The ground floor is bathed in natural light and features an entrance hall with access from both the front and rear of the property for your convenience. The ultra-modern kitchen is equipped with integrated appliances, ample counter and storage space, and plenty of room for a dining table and chairs. The lounge, measuring an impressive 13'10" x 15'3", opens onto the rear garden through double doors. A ground-floor WC and two storage cupboards complete the layout on this level.