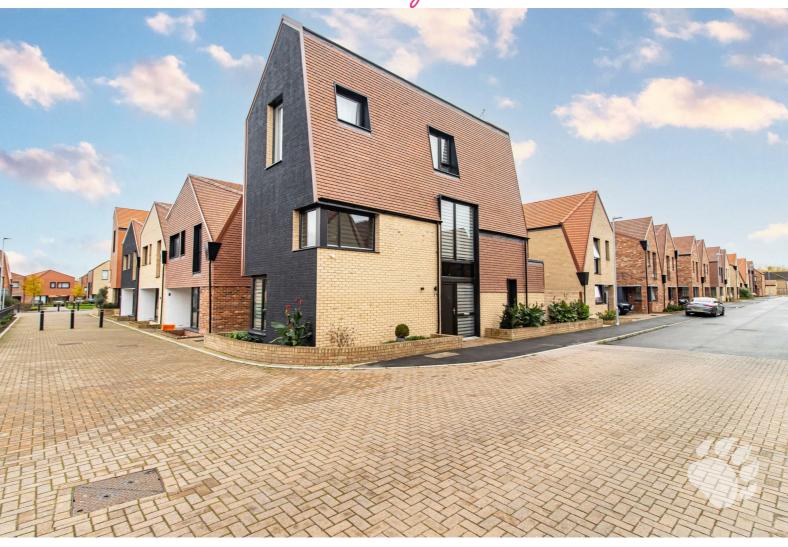

## **Cheshire Walk**

**Basildon** 

£465,000

Guide Price

# **Cheshire Walk**

This stunning home feels brand new from the moment you step inside, thanks to the impeccable care of its current owners. The ground floor is bathed in natural light and features an entrance hall with access from both the front and rear of the property for your convenience. The ultra-modern kitchen is equipped with integrated appliances, ample counter and storage space, and plenty of room for a dining table and chairs. The lounge, measuring an impressive 13'10" x 15'3", opens onto the rear garden through double doors. A ground-floor WC and two storage cupboards complete the layout on this level.

The corner plot of this home gives the feeling of external space around the property. The rear garden is SOUTH FACING and easy maintenance and there is a tandem driveway to the side/rear of the home. There is also some external storage as a garage supplement.