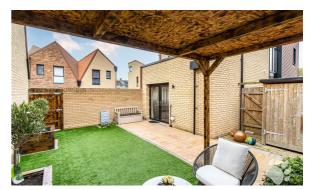

The corner plot of this home gives the feeling of external space around the property. The rear garden is SOUTH FACING and easy maintenance and there is a tandem driveway to the side/rear of the home. There is also some external storage as a garage supplement.