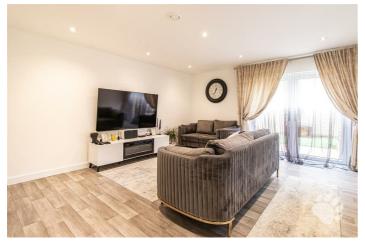

# **Cheshire Walk**

This stunning home feels brand new from the moment you step inside, thanks to the impeccable care of its current owners. The ground floor is bathed in natural light and features an entrance hall with access from both the front and rear of the property for your convenience. The ultra-modern kitchen is equipped with integrated appliances, ample counter and storage space, and plenty of room for a dining table and chairs. The lounge, measuring an impressive 13'10" x 15'3", opens onto the rear garden through double doors. A ground-floor WC and two storage cupboards complete the layout on this level.