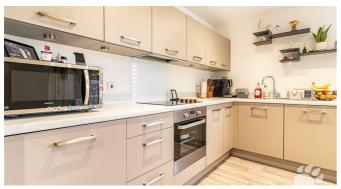

# **Cheshire Walk**

This stunning home feels brand new from the moment you step inside, thanks to the impeccable care of its current owners. The ground floor is bathed in natural light and features an entrance hall with access from both the front and rear of the property for your convenience. The ultra-modern kitchen is equipped with integrated appliances, ample counter and storage space, and plenty of room for a dining table and chairs. The lounge, measuring an impressive 13'10" x 15'3", opens onto the rear garden through double doors. A ground-floor WC and two storage cupboards complete the layout on this level.