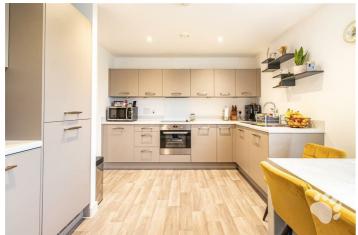

# **Cheshire Walk**

This stunning home feels brand new from the moment you step inside, thanks to the impeccable care of its current owners. The ground floor is bathed in natural light and features an entrance hall with access from both the front and rear of the property for your convenience. The ultra-modern kitchen is equipped with integrated appliances, ample counter and storage space, and plenty of room for a dining table and chairs. The lounge, measuring an impressive 13'10" x 15'3", opens onto the rear garden through double doors. A ground-floor WC and two storage cupboards complete the layout on this level.