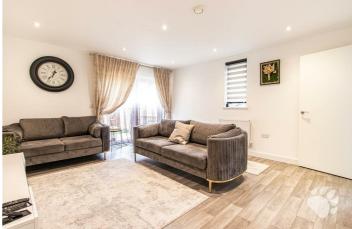

# **Cheshire Walk**

This stunning home feels brand new from the moment you step inside, thanks to the impeccable care of its current owners. The ground floor is bathed in natural light and features an entrance hall with access from both the front and rear of the property for your convenience. The ultra-modern kitchen is equipped with integrated appliances, ample counter and storage space, and plenty of room for a dining table and chairs. The lounge, measuring an impressive 13'10" x 15'3", opens onto the rear garden through double doors. A ground-floor WC and two storage cupboards complete the layout on this level.