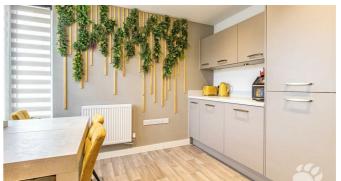

# **Cheshire Walk**

This stunning home feels brand new from the moment you step inside, thanks to the impeccable care of its current owners. The ground floor is bathed in natural light and features an entrance hall with access from both the front and rear of the property for your convenience. The ultra-modern kitchen is equipped with integrated appliances, ample counter and storage space, and plenty of room for a dining table and chairs. The lounge, measuring an impressive 13'10" x 15'3", opens onto the rear garden through double doors. A ground-floor WC and two storage cupboards complete the layout on this level.