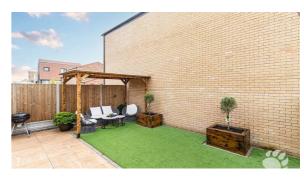

The corner plot of this home gives the feeling of external space around the property. The rear garden is SOUTH FACING and easy maintenance and there is a tandem driveway to the side/rear of the home. There is also some external storage as a garage supplement.