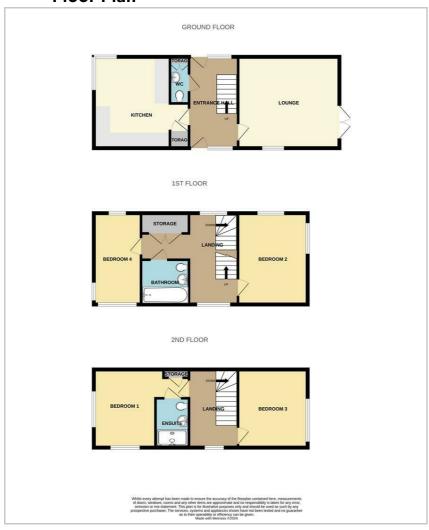

#### Floor Plan

# **Cheshire Walk**

This stunning home feels brand new from the moment you step inside, thanks to the impeccable care of its current owners. The ground floor is bathed in natural light and features an entrance hall with access from both the front and rear of the property for your convenience. The ultra-modern kitchen is equipped with integrated appliances, ample counter and storage space, and plenty of room for a dining table and chairs. The lounge, measuring an impressive 13'10" x 15'3", opens onto the rear garden through double doors. A ground-floor WC and two storage cupboards complete the layout on this level.

The first floor greets you with a beautiful, light-filled landing that adjoins two double bedrooms, one of which is currently used as a spacious walk in wardrobe. The other bedroom on this level is notably the largest in terms of floor space. A pristine three-piece bathroom suite with a shower over the bath adds to the elegance of this level.

The top floor houses two additional double bedrooms. The master bedroom boasts an ensuite with a walk-in shower, while the other bedroom boasts a large south facing window. The loft is exceptionally spacious, fully boarded, and easily accessible with a pull-down ladder, providing excellent storage options.