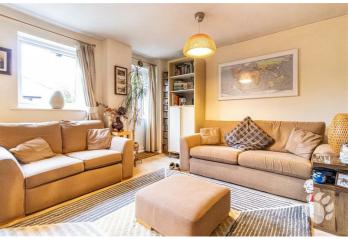

## The Gallops

This beautiful property begins with an inviting entrance hall which sits at the heart of the home, adjoining all other rooms. The lounge/diner is a large space, measuring 18'5 max x 12'5, boasting two double glazed windows and a double glazed door into the rear garden, maximising the intake on natural light. The kitchen is modern and also overlooks the rear garden, benefitting from an abundance of cupboard and surface space. Both bedrooms are comfortable double rooms and there is also a three-piece bathroom suite to complete the floorplan.