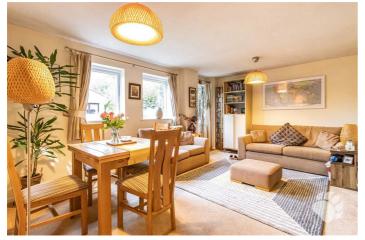

## The Gallops

This beautiful property begins with an inviting entrance hall which sits at the heart of the home, adjoining all other rooms. The lounge/diner is a large space, measuring 18'5 max x 12'5, boasting two double glazed windows and a double glazed door into the rear garden, maximising the intake on natural light. The kitchen is modern and also overlooks the rear garden, benefitting from an abundance of cupboard and surface space. Both bedrooms are comfortable double rooms and there is also a three-piece bathroom suite to complete the floorplan.