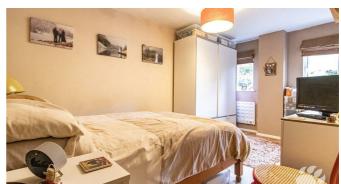

## The Gallops

This beautiful property begins with an inviting entrance hall which sits at the heart of the home, adjoining all other rooms. The lounge/diner is a large space, measuring 18'5 max x 12'5, boasting two double glazed windows and a double glazed door into the rear garden, maximising the intake on natural light. The kitchen is modern and also overlooks the rear garden, benefitting from an abundance of cupboard and surface space. Both bedrooms are comfortable double rooms and there is also a three-piece bathroom suite to complete the floorplan.