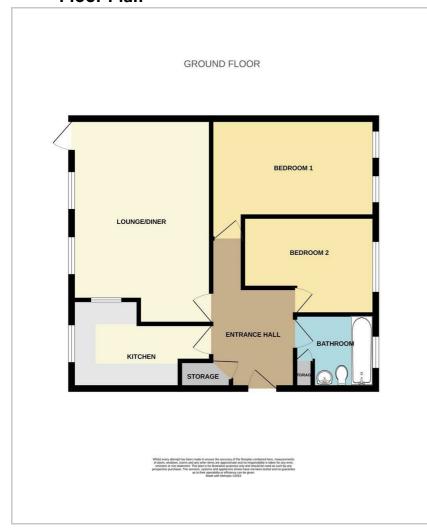

## The Gallops

This beautiful property begins with an inviting entrance hall which sits at the heart of the home, adjoining all other rooms. The lounge/diner is a large space, measuring 18'5 max x 12'5, boasting two double glazed windows and a double glazed door into the rear garden, maximising the intake on natural light. The kitchen is modern and also overlooks the rear garden, benefitting from an abundance of cupboard and surface space. Both bedrooms are comfortable double rooms and there is also a three-piece bathroom suite to complete the floorplan.

#### **Floor Plan**