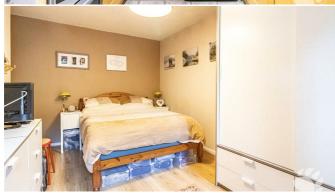

## The Gallops

This beautiful property begins with an inviting entrance hall which sits at the heart of the home, adjoining all other rooms. The lounge/diner is a large space, measuring 18'5 max x 12'5, boasting two double glazed windows and a double glazed door into the rear garden, maximising the intake on natural light. The kitchen is modern and also overlooks the rear garden, benefitting from an abundance of cupboard and surface space. Both bedrooms are comfortable double rooms and there is also a three-piece bathroom suite to complete the floorplan.