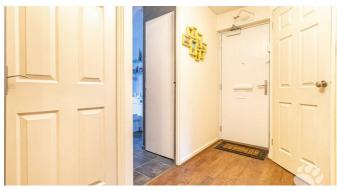

## The Gallops

This beautiful property begins with an inviting entrance hall which sits at the heart of the home, adjoining all other rooms. The lounge/diner is a large space, measuring 18'5 max x 12'5, boasting two double glazed windows and a double glazed door into the rear garden, maximising the intake on natural light. The kitchen is modern and also overlooks the rear garden, benefitting from an abundance of cupboard and surface space. Both bedrooms are comfortable double rooms and there is also a three-piece bathroom suite to complete the floorplan.