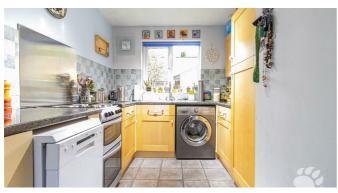

## The Gallops

This beautiful property begins with an inviting entrance hall which sits at the heart of the home, adjoining all other rooms. The lounge/diner is a large space, measuring 18'5 max x 12'5, boasting two double glazed windows and a double glazed door into the rear garden, maximising the intake on natural light. The kitchen is modern and also overlooks the rear garden, benefitting from an abundance of cupboard and surface space. Both bedrooms are comfortable double rooms and there is also a three-piece bathroom suite to complete the floorplan.