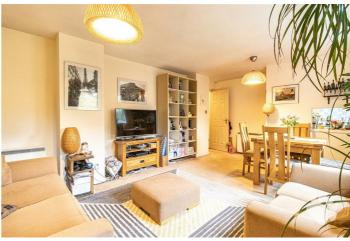

## The Gallops

This beautiful property begins with an inviting entrance hall which sits at the heart of the home, adjoining all other rooms. The lounge/diner is a large space, measuring 18'5 max x 12'5, boasting two double glazed windows and a double glazed door into the rear garden, maximising the intake on natural light. The kitchen is modern and also overlooks the rear garden, benefitting from an abundance of cupboard and surface space. Both bedrooms are comfortable double rooms and there is also a three-piece bathroom suite to complete the floorplan.