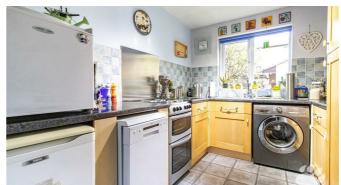

## The Gallops

This beautiful property begins with an inviting entrance hall which sits at the heart of the home, adjoining all other rooms. The lounge/diner is a large space, measuring 18'5 max x 12'5, boasting two double glazed windows and a double glazed door into the rear garden, maximising the intake on natural light. The kitchen is modern and also overlooks the rear garden, benefitting from an abundance of cupboard and surface space. Both bedrooms are comfortable double rooms and there is also a three-piece bathroom suite to complete the floorplan.