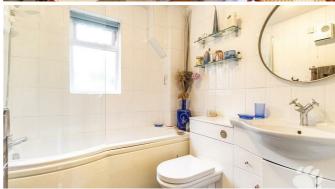

## The Gallops

This beautiful property begins with an inviting entrance hall which sits at the heart of the home, adjoining all other rooms. The lounge/diner is a large space, measuring 18'5 max x 12'5, boasting two double glazed windows and a double glazed door into the rear garden, maximising the intake on natural light. The kitchen is modern and also overlooks the rear garden, benefitting from an abundance of cupboard and surface space. Both bedrooms are comfortable double rooms and there is also a three-piece bathroom suite to complete the floorplan.

Bedroom 2 (8'9 x 11'9)

Three-Piece Bathroom (6'3 x 7'2)

**Ample Storage** 