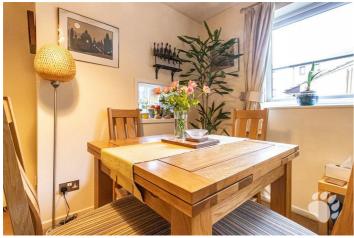

## The Gallops

This beautiful property begins with an inviting entrance hall which sits at the heart of the home, adjoining all other rooms. The lounge/diner is a large space, measuring 18'5 max x 12'5, boasting two double glazed windows and a double glazed door into the rear garden, maximising the intake on natural light. The kitchen is modern and also overlooks the rear garden, benefitting from an abundance of cupboard and surface space. Both bedrooms are comfortable double rooms and there is also a three-piece bathroom suite to complete the floorplan.