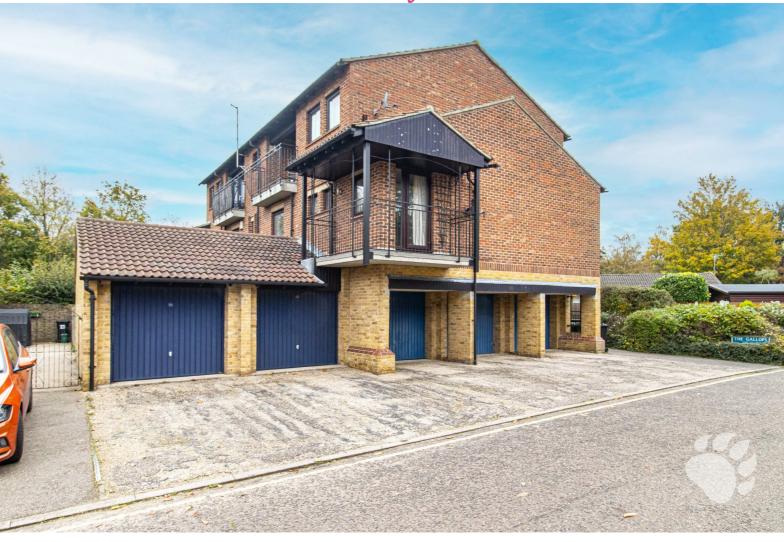

GUIDE PRICE £280,000 - £300,000. Bear Estate Agents are proud to bring to the market this HIGHLY UNIQUE and well cared for TWO bedroom ground floor flat, which is more akin to a traditional bungalow! The Gallops is a quaint close situated in the heart of LANGDON HILLS, within walking distance of local shops and Tesco supermarket, local schools and popular bus routes. The home is also only 0.4 miles from Laindon Railway Station which provides fast access into London Fenchurch Street on C2C line.

The external benefits are like no other we have on the market! There is a private driveway which leads to your own designated garage. The home not only benefits from an private and enclosed rear garden, but also a courtyard garden to the front!