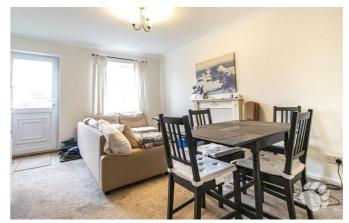

# **Oxford Close**

This home is situated amongst a pleasant row of house, tucked away on a quaint walkway. The layout begins with an inviting entrance hall which adjoins all ground floor rooms. The kitchen overlooks the front of the property and whilst it is compact, it offers an abundance of cupboard and surface space as well as ample room for a fridge/freezer and washing machine. The lounge/diner overlooks and boasts double doors into the rear garden and also hosts the stairs. The complete the ground floor is a convenient ground floor WC and a large storage cupboard. Upstairs host TWO double bedrooms, almost identical in size! There is also a modern three-piece shower room.

Guide Price £300,000 - £325,000...

Council Tax Band: C (£1908.72)

**Highly Sought After Location** 

Two Double Bedrooms

Entrance Hall

Ground Floor WC

Kitchen (8'0 x 6'6)

Lounge/Diner (15'0 x 12'7)