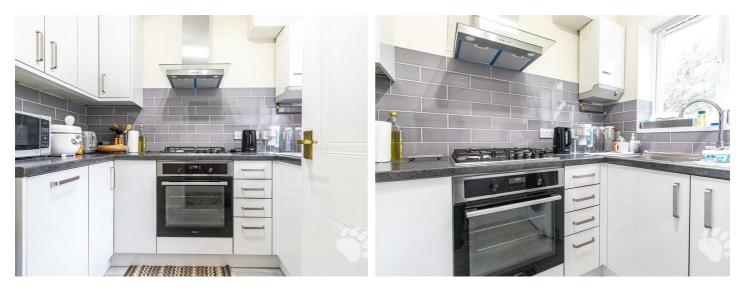

# **Oxford Close**

This home is situated amongst a pleasant row of house, tucked away on a quaint walkway. The layout begins with an inviting entrance hall which adjoins all ground floor rooms. The kitchen overlooks the front of the property and whilst it is compact, it offers an abundance of cupboard and surface space as well as ample room for a fridge/freezer and washing machine. The lounge/diner overlooks and boasts double doors into the rear garden and also hosts the stairs. The complete the ground floor is a convenient ground floor WC and a large storage cupboard. Upstairs host TWO double bedrooms, almost identical in size! There is also a modern three-piece shower room.

Guide Price £300,000 - £325,000...

Council Tax Band: C (£1908.72)

**Highly Sought After Location** 

Two Double Bedrooms

Entrance Hall

Ground Floor WC

Kitchen (8'0 x 6'6)

Lounge/Diner (15'0 x 12'7)