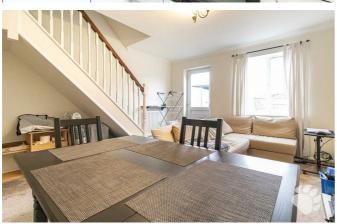

# **Oxford Close**

This home is situated amongst a pleasant row of house, tucked away on a quaint walkway. The layout begins with an inviting entrance hall which adjoins all ground floor rooms. The kitchen overlooks the front of the property and whilst it is compact, it offers an abundance of cupboard and surface space as well as ample room for a fridge/freezer and washing machine. The lounge/diner overlooks and boasts double doors into the rear garden and also hosts the stairs. The complete the ground floor is a convenient ground floor WC and a large storage cupboard. Upstairs host TWO double bedrooms, almost identical in size! There is also a modern three-piece shower room.