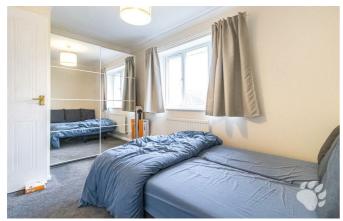

# **Oxford Close**

This home is situated amongst a pleasant row of house, tucked away on a quaint walkway. The layout begins with an inviting entrance hall which adjoins all ground floor rooms. The kitchen overlooks the front of the property and whilst it is compact, it offers an abundance of cupboard and surface space as well as ample room for a fridge/freezer and washing machine. The lounge/diner overlooks and boasts double doors into the rear garden and also hosts the stairs. The complete the ground floor is a convenient ground floor WC and a large storage cupboard. Upstairs host TWO double bedrooms, almost identical in size! There is also a modern three-piece shower room.

Bedroom 1 (8'0 x 12'7)

Bedroom 2 (8'3 x 12'7)

**Three-Piece Shower Room** 

Good Sized Rear Garden

**Car Port** 