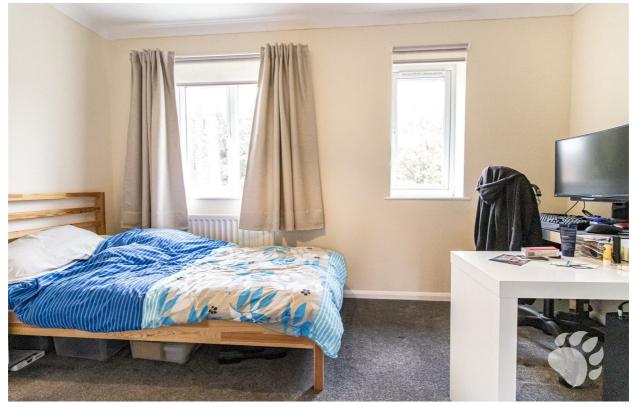

# **Oxford Close**

This home is situated amongst a pleasant row of house, tucked away on a quaint walkway. The layout begins with an inviting entrance hall which adjoins all ground floor rooms. The kitchen overlooks the front of the property and whilst it is compact, it offers an abundance of cupboard and surface space as well as ample room for a fridge/freezer and washing machine. The lounge/diner overlooks and boasts double doors into the rear garden and also hosts the stairs. The complete the ground floor is a convenient ground floor WC and a large storage cupboard. Upstairs host TWO double bedrooms, almost identical in size! There is also a modern three-piece shower room.

Bedroom 1 (8'0 x 12'7)

Bedroom 2 (8'3 x 12'7)

**Three-Piece Shower Room** 

Good Sized Rear Garden

**Car Port** 