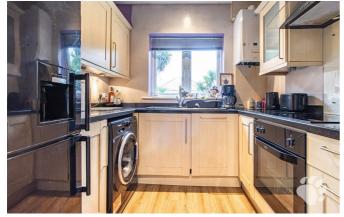

# **Clover Way**

Guide Price £340,000 - £360,000...

This property is very inviting upon approach with a tucked away feel upon approach. Once through the front door, you are greeted by a bright entrance hall which sits at the heart of the home and adjoins all other rooms. The lounge is a generous size and benefits from a large window to the front and double doors to the rear garden. The kitchen is modern and boasts an ample amount of cupboard and surface space. Bedroom 1 measures 11'1 x 10'9, a comfortable double whilst bedroom 2 is a small double or large single. There is also a three-piece bathroom, completing the layout.