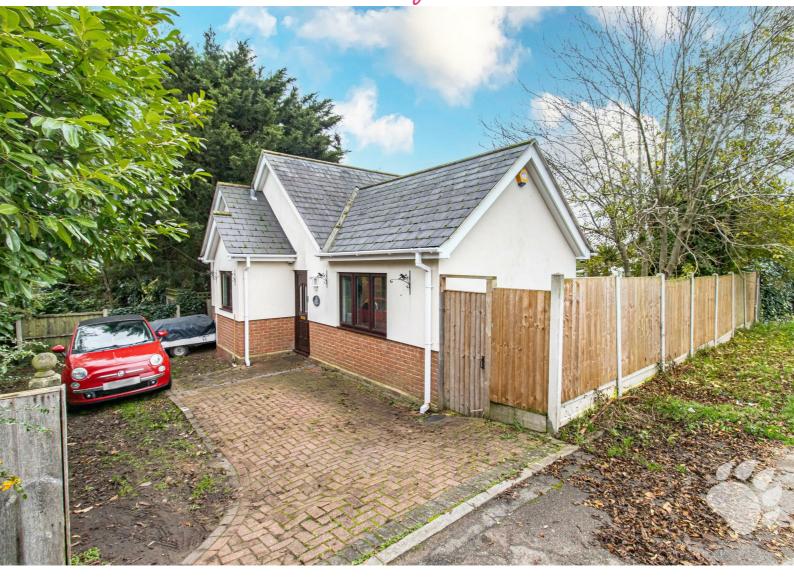

# DE Agents

NO ONWARD CHAIN! Bear Estate Agents are excited to bring to the market this well cared for and totally DETACHED, TWO bedroom bungalow. Clover Way is a pleasant road located within walking distance of local schools, locals shops and popular bus routes. It is also only one mile from Pitsea Railway Station and even closer to Pitsea Market and the abundance of surrounding amenities.

# **Clover Way**

Guide Price £340,000 - £360,000...

This property is very inviting upon approach with a tucked away feel upon approach. Once through the front door, you are greeted by a bright entrance hall which sits at the heart of the home and adjoins all other rooms. The lounge is a generous size and benefits from a large window to the front and double doors to the rear garden. The kitchen is modern and boasts an ample amount of cupboard and surface space. Bedroom 1 measures 11'1 x 10'9, a comfortable double whilst bedroom 2 is a small double or large single. There is also a three-piece bathroom, completing the layout.

The garden is South-West facing, seeing the sun all afternoon and there is a large shed which is currently used as a bar area. The driveway is a good size, large enough for 3 or 4 cars to the front.

Detached bungalows are incredibly rare in this area, so call us today to arrange your viewing!