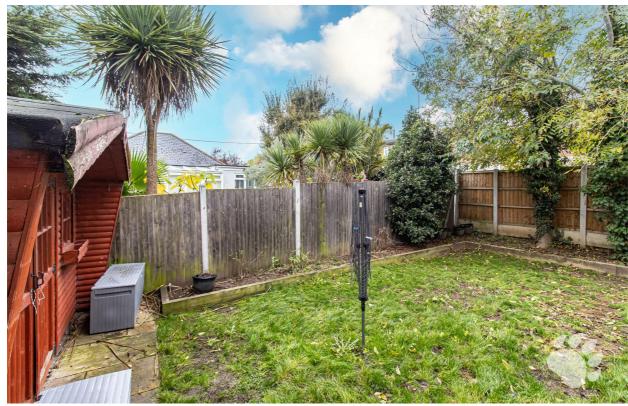

The garden is South-West facing, seeing the sun all afternoon and there is a large shed which is currently used as a bar area. The driveway is a good size, large enough for 3 or 4 cars to the front.

Detached bungalows are incredibly rare in this area, so call us today to arrange your viewing!