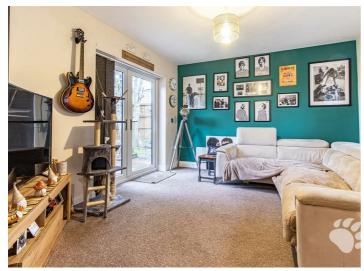

# **Clover Way**

Guide Price £340,000 - £360,000...

This property is very inviting upon approach with a tucked away feel upon approach. Once through the front door, you are greeted by a bright entrance hall which sits at the heart of the home and adjoins all other rooms. The lounge is a generous size and benefits from a large window to the front and double doors to the rear garden. The kitchen is modern and boasts an ample amount of cupboard and surface space. Bedroom 1 measures 11'1 x 10'9, a comfortable double whilst bedroom 2 is a small double or large single. There is also a three-piece bathroom, completing the layout.