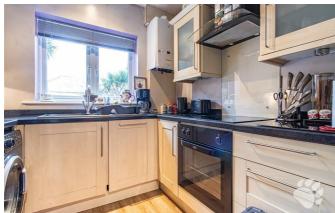

# **Clover Way**

Guide Price £340,000 - £360,000...

This property is very inviting upon approach with a tucked away feel upon approach. Once through the front door, you are greeted by a bright entrance hall which sits at the heart of the home and adjoins all other rooms. The lounge is a generous size and benefits from a large window to the front and double doors to the rear garden. The kitchen is modern and boasts an ample amount of cupboard and surface space. Bedroom 1 measures 11'1 x 10'9, a comfortable double whilst bedroom 2 is a small double or large single. There is also a three-piece bathroom, completing the layout.