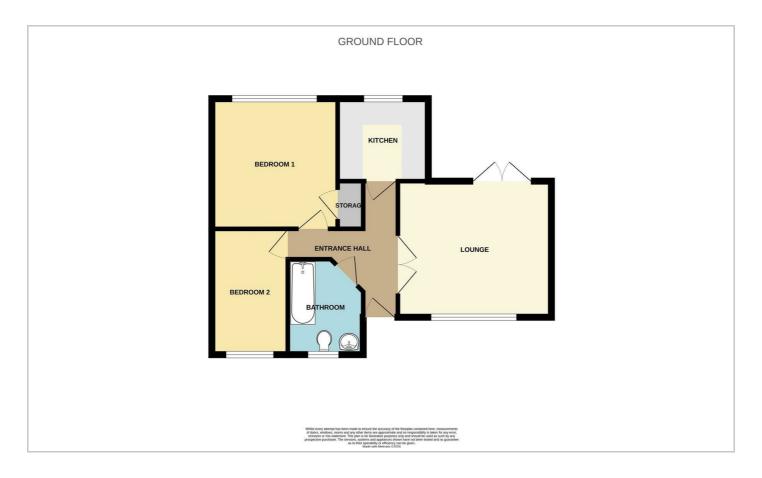

1 measures 11'1 x 10'9, a comfortable double whilst bedroom 2 is a small double or large single. There is also a three-piece bathroom, completing the layout.

The garden is South-West facing, seeing the sun all afternoon and there is a large shed which is currently used as a bar area. The driveway is a good size, large enough for 3 or 4 cars to the front.

Detached bungalows are incredibly rare in this area, so call us today to arrange your viewing!

Guide Price £340,000 - £360,000...

Council Tax Band: D (£2147.31)

### **NO ONWARD CHAIN!**

**Detached Bungalow** 

**Entrance Hall** 

Lounge (11'8 x 13'1)

Kitchen (7'1 x 7'9)

Bedroom 1 (11'1 x 10'9)

Bedroom 2 (10'9 x 6'6)

**Bathroom** 

**South-West Facing Garden** 

**Driveway for Multiple Vehicles** 















#### Floor Plan



## **Area Map**



## Viewing

Please contact our Basildon Office on 01268 661215 if you wish to arrange a viewing appointment for this property or require further information.

# **Energy Efficiency Graph**



These particulars, whilst believed to be accurate are set out as a general outline only for guidance and do not constitute any part of an offer or contract. Intending purchasers should not rely on them as statements of representation of fact, but must satisfy themselves by inspection or otherwise as to their accuracy. No person in this firms employment has the authority to make or give any representation or warranty in respect of the property.