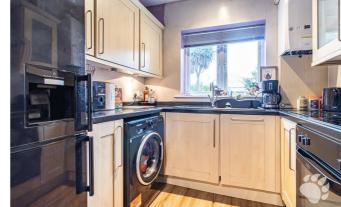

# **Clover Way**

Guide Price £340,000 - £360,000...

This property is very inviting upon approach with a tucked away feel upon approach. Once through the front door, you are greeted by a bright entrance hall which sits at the heart of the home and adjoins all other rooms. The lounge is a generous size and benefits from a large window to the front and double doors to the rear garden. The kitchen is modern and boasts an ample amount of cupboard and surface space. Bedroom 1 measures 11'1 x 10'9, a comfortable double whilst bedroom 2 is a small double or large single. There is also a three-piece bathroom, completing the layout.