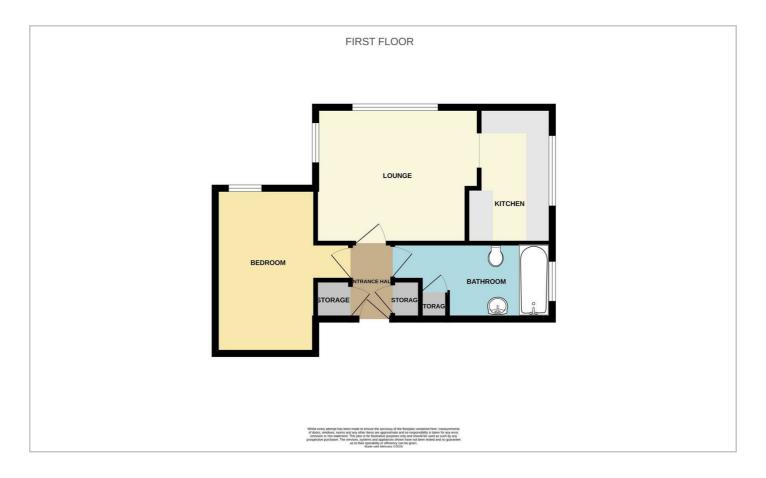

### Floor Plan

- NO ONWARD CHAIN!
- First Floor
- Lounge (11'3 x 13'8)
- Bedroom (13'11 x 8'5)
- Ample Storage
- Long Lease 180 years!
- Entrance Hall
- Kitchen (11'4 x 6'1)
- Bathroom (6'5 x 13'4)
- Blank Canvas

### **NO ONWARD CHAIN!**

Long Lease - 180 years!

**First Floor** 

**Entrance Hall** 

Lounge (11'3 x 13'8)

Kitchen (11'4 x 6'1)

Bedroom (13'11 x 8'5)

Bathroom (6'5 x 13'4)