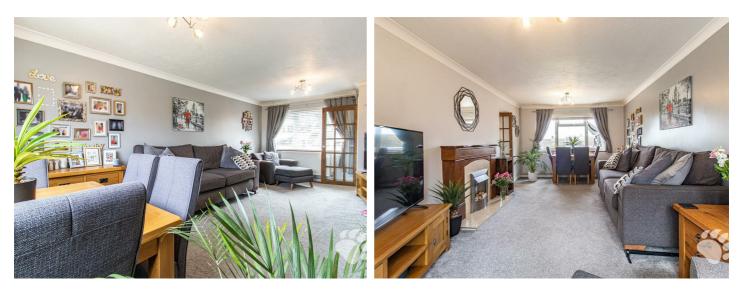

# **Rantree Fold**

Internally, this smart home begins with an inviting entrance hall which flows through to a large and modern living room. The living room measures 21'1 long and boasts large windows to the front and rear, flooding the room with light throughout the day. Similarly to the lounge, the kitchen also runs from front to back, creating a huge space for those keen chefs among us, there are also integrated appliances and an abundance of surface and cupboard space to enjoy. The kitchen uniquely has another front door entering the room, perfect for those with pets and don't want muddy feet in the lounge! The ground floor also has ample storage. Upstairs is host to THREE good sized bedrooms, a modern three-piece bathroom suite and multiple storage cupboards.

## **Rantree Fold**

Basildon

**£375,000** Guide Price

- Highly Sought After Location
- Living Room (21'1 x 10'6)
- Bedroom 1 (9'3 x 12'10)
- Bedroom 3 (10'4 x 6'3)
- Ample Storage

- Entrance Hall
- Stunning Kitchen (25'0 x 6'2)
- Bedroom 2 (11'7 x 10'9)
- Modern Bathroom
- Large Rear Garden