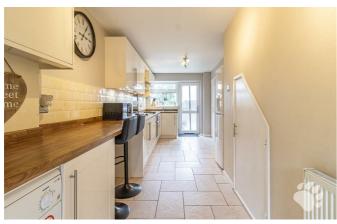

# **Rantree Fold**

Internally, this smart home begins with an inviting entrance hall which flows through to a large and modern living room. The living room measures 21'1 long and boasts large windows to the front and rear, flooding the room with light throughout the day. Similarly to the lounge, the kitchen also runs from front to back, creating a huge space for those keen chefs among us, there are also integrated appliances and an abundance of surface and cupboard space to enjoy. The kitchen uniquely has another front door entering the room, perfect for those with pets and don't want muddy feet in the lounge! The ground floor also has ample storage. Upstairs is host to THREE good sized bedrooms, a modern three-piece bathroom suite and multiple storage cupboards.