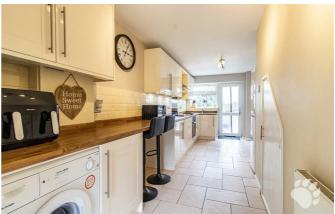

# **Rantree Fold**

Internally, this smart home begins with an inviting entrance hall which flows through to a large and modern living room. The living room measures 21'1 long and boasts large windows to the front and rear, flooding the room with light throughout the day. Similarly to the lounge, the kitchen also runs from front to back, creating a huge space for those keen chefs among us, there are also integrated appliances and an abundance of surface and cupboard space to enjoy. The kitchen uniquely has another front door entering the room, perfect for those with pets and don't want muddy feet in the lounge! The ground floor also has ample storage. Upstairs is host to THREE good sized bedrooms, a modern three-piece bathroom suite and multiple storage cupboards.