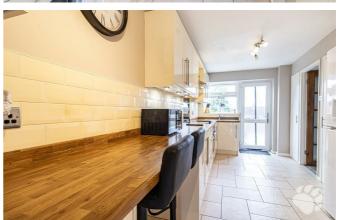

# **Rantree Fold**

Internally, this smart home begins with an inviting entrance hall which flows through to a large and modern living room. The living room measures 21'1 long and boasts large windows to the front and rear, flooding the room with light throughout the day. Similarly to the lounge, the kitchen also runs from front to back, creating a huge space for those keen chefs among us, there are also integrated appliances and an abundance of surface and cupboard space to enjoy. The kitchen uniquely has another front door entering the room, perfect for those with pets and don't want muddy feet in the lounge! The ground floor also has ample storage. Upstairs is host to THREE good sized bedrooms, a modern three-piece bathroom suite and multiple storage cupboards.