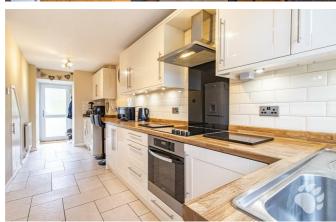

# **Rantree Fold**

Internally, this smart home begins with an inviting entrance hall which flows through to a large and modern living room. The living room measures 21'1 long and boasts large windows to the front and rear, flooding the room with light throughout the day. Similarly to the lounge, the kitchen also runs from front to back, creating a huge space for those keen chefs among us, there are also integrated appliances and an abundance of surface and cupboard space to enjoy. The kitchen uniquely has another front door entering the room, perfect for those with pets and don't want muddy feet in the lounge! The ground floor also has ample storage. Upstairs is host to THREE good sized bedrooms, a modern three-piece bathroom suite and multiple storage cupboards.