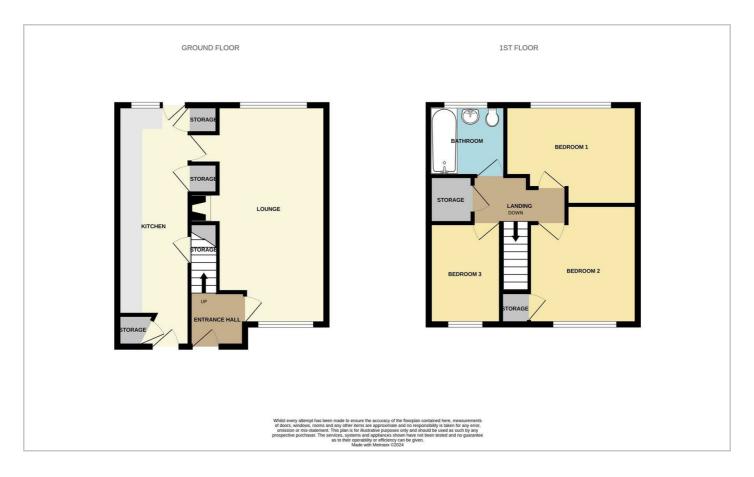

feet in the lounge! The ground floor also has ample storage. Upstairs is host to THREE good sized bedrooms, a modern three-piece bathroom suite and multiple storage cupboards.

The garden is a fantastic size, made up of patio and grass areas and the frontage has been paved for a driveway but requires a dropped curb subject to council approval.

Properties in this area do not stay on the market for long so call us today to arrange your viewing!

Freehold. Council Tax Band C. Amount £1908.72.

**Highly Sought After Location** 

**Entrance Hall** 

Living Room (21'1 x 10'6)

Stunning Kitchen (25'0 x 6'2)

Bedroom 1 (9'3 x 12'10)

- Bedroom 2 (11'7 x 10'9)
- Bedroom 3 (10'4 x 6'3)
- Modern Bathroom

**Ample Storage** 

Large Rear Garden

**Paved Frontage** 















#### **Floor Plan**



#### Area Map



### **Energy Efficiency Graph**



## Viewing

Please contact our Basildon Office on 01268 661215 if you wish to arrange a viewing appointment for this property or require further information.

These particulars, whilst believed to be accurate are set out as a general outline only for guidance and do not constitute any part of an offer or contract. Intending purchasers should not rely on them as statements of representation of fact, but must satisfy themselves by inspection or otherwise as to their accuracy. No person in this firms employment has the authority to make or give any representation or warranty in respect of the property.